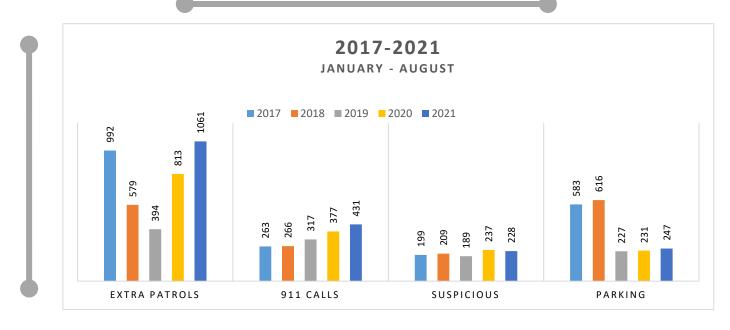

eable, such decision shall apply only to the specific section or portion thereof directly specified in the decision, and not affect the validity of all other provisions, sections, or portions thereof the ordinance which shall remain in full force and effect. Any other ordinances are hereby repealed as to those terms that conflict.

<u>SECTION 7.</u> This ordinance shall take effect immediately upon passage and posting or publication as provided by the law.

Passed and adopted this \_\_\_\_\_ day of \_\_\_\_\_, 2021.

Village President

ATTEST:\_\_\_\_\_ Clerk-Treasurer



# Waukesha Sheriff Department North East Substation News

# FALL 2021

# **Community Connections**



- National Night Out
- Touch a Truck



## Drug Take Back & Brat Fry

October 23rd, 2021 10am-2pm Pick n Save