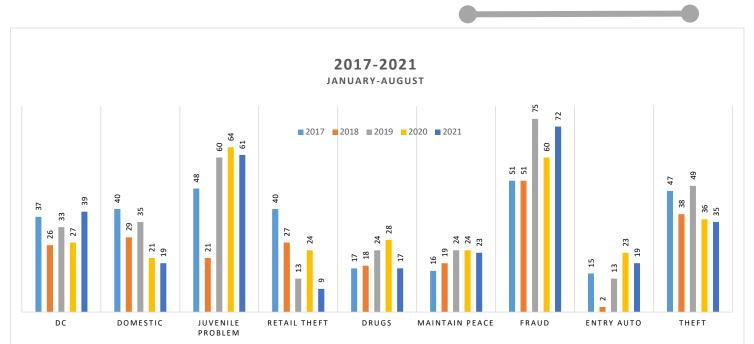

ble, such decision shall apply only to the specific section or portion thereof directly specified in the decision, and not affect the validity of all other provisions, sections, or portions thereof the ordinance which shall remain in full force and effect. Any other ordinances are hereby repealed as to those terms that conflict.

<u>SECTION 7.</u> This ordinance shall take effect immediately upon passage and posting or publication as provided by the law.

Passed and adopted this \_\_\_\_\_ day of \_\_\_\_\_, 2021.

Village President

ATTEST:\_\_\_\_\_ Clerk-Treasurer



# Waukesha Sheriff Department North East Substation News

# FALL 2021

# **Community Connections**



- National Night Out
- Touch a Truck



## Drug Take Back & Brat Fry

October 23rd, 2021 10am-2pm Pick n Save