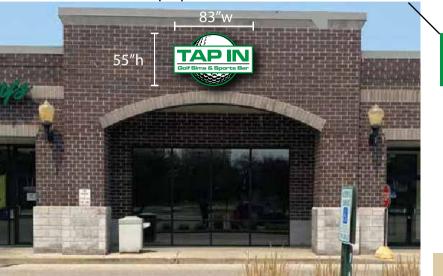

# D. Consideration and possible action on a sign plan for Tap In (N64W24838 Main Street).

This site is zoned B-2. The sign as presented does not match the Master Sign plan for the building, but has been recommended for approval by the Building Owner. Since the sign doesn't match the Master Sign Plan, the Village Plan Commission must approve of the sign. Please see the sign application for more information.

#### **Policy Question:**

1. Are there any concerns with the sign?

#### **Action Items:**

1. Act on the plan.

**Staff Recommendation:** Staff recommends the Plan Commission approve the sign plan for Tap In (N65W24838 Main Street) subject to the standard conditions of Exhibit A.