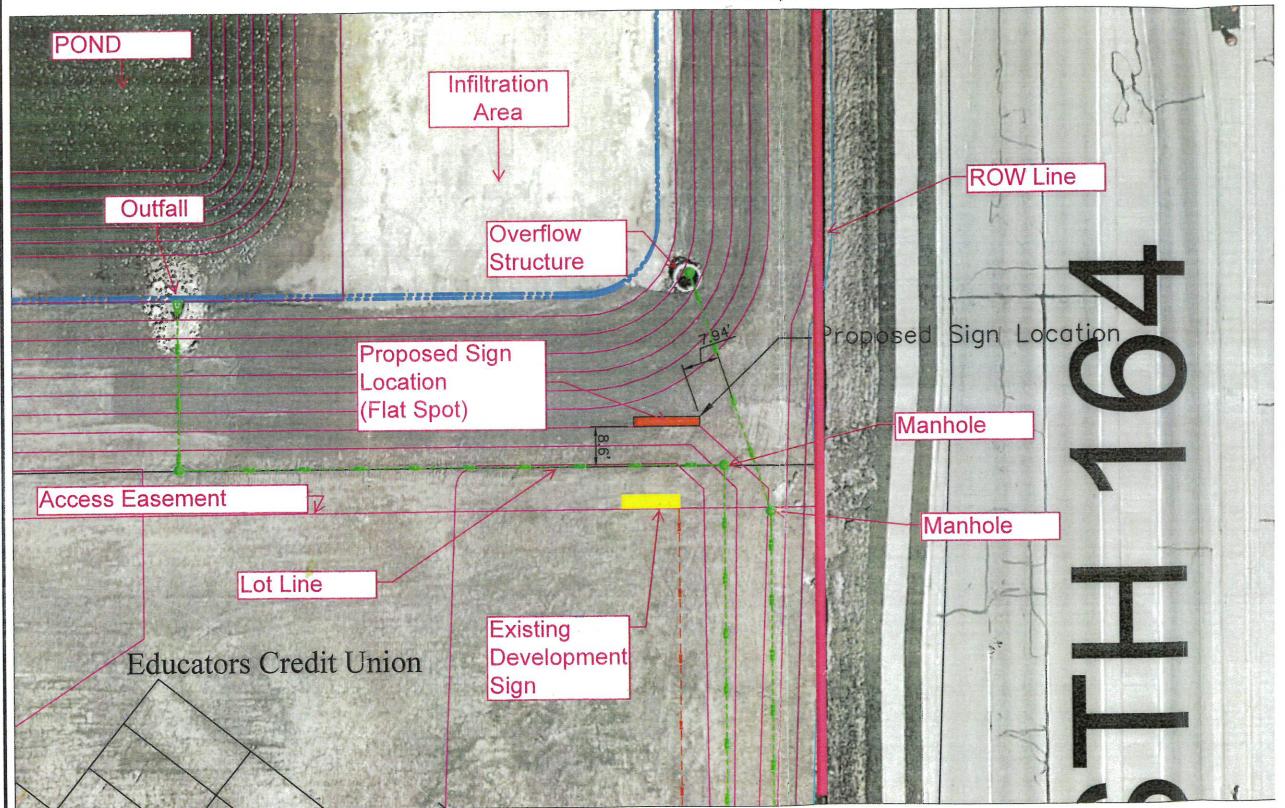

# E. Consideration and possible action on a sign plan for Highlands Business Park (NW Corner of STH 164 and CTH K)

This site is zoned BP-1. The developer is proposing a Monument Sign for the Business Park. It meets the design standards of the Village. Please see the sign application for more information.

#### **Action Items:**

1. Act on the plan.

**Staff Recommendation:** Staff recommends the Plan Commission approve the sign plan for Highlands Business Park (NW Corner of STH 164 and CTH K) subject to the standard conditions of Exhibit A and specific location being approved by the Village Engineer.