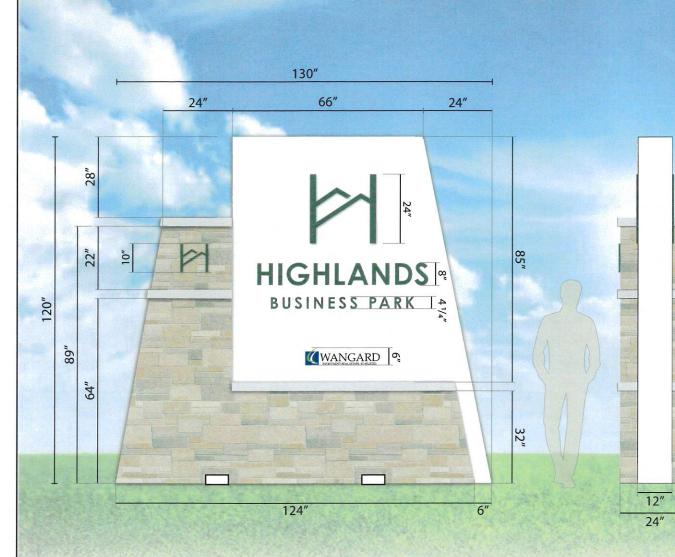

# E. Consideration and possible action on a sign plan for Highlands Business Park (NW Corner of STH 164 and CTH K)

This site is zoned BP-1. The developer is proposing a Monument Sign for the Business Park. It meets the design standards of the Village. Please see the sign application for more information.

#### **Action Items:**

1. Act on the plan.

**Staff Recommendation:** Staff recommends the Plan Commission approve the sign plan for Highlands Business Park (NW Corner of STH 164 and CTH K) subject to the standard conditions of Exhibit A and specific location being approved by the Village Engineer.