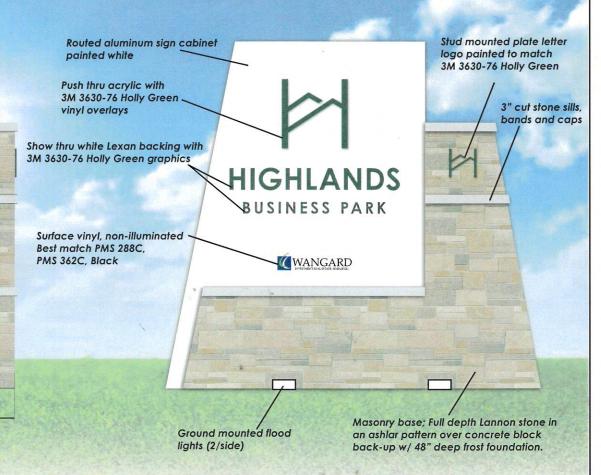

# E. Consideration and possible action on a sign plan for Highlands Business Park (NW Corner of STH 164 and CTH K)

This site is zoned BP-1. The developer is proposing a Monument Sign for the Business Park. It meets the design standards of the Village. Please see the sign application for more information.

#### **Action Items:**

1. Act on the plan.

**Staff Recommendation:** Staff recommends the Plan Commission approve the sign plan for Highlands Business Park (NW Corner of STH 164 and CTH K) subject to the standard conditions of Exhibit A and specific location being approved by the Village Engineer.