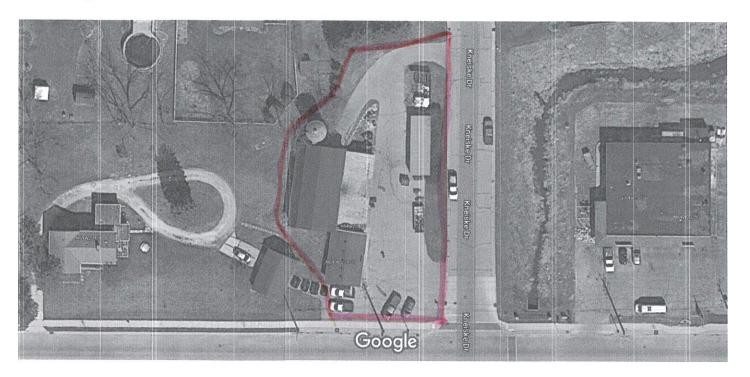

# **B.** Consideration and possible action on a plan of operation for Wise Owl Auctions (N64W23410 Main Street).

This site is zoned B-4. The retail/consignment shop/internet sale and used merchandise store is a permitted use under 17.0419.C.9. They will occupy the two buildings of approximately 7,500 square feet and all sales are done on-line. Their office hours are M-F 9-5 with an additional 2 hours to 7 pm on Thursdays.

No outside storage is allowed except for operable vehicles in parking spots for short term parking or within the fenced in area below the height of the fence. The site has 20 spaces and by code 10 are required for this use. The storage of vehicles/equipment is