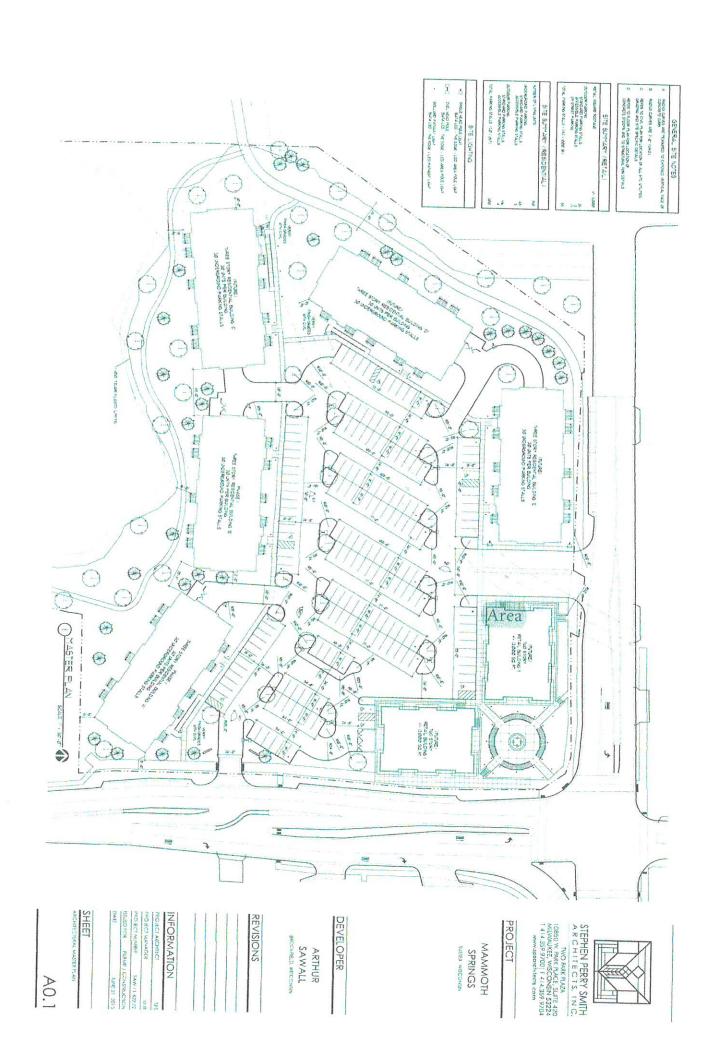

### SPACE DIAGRAM - 2ND FLOOR- RETAIL BUILDING 01 SCALE: 3/16" = 1'-0"

MAMMOTH SPRINGS RETAIL SUSSEX, WI

SCHEMATIC SPACE PLAN CONCEPT

04.02.2019

EXHIBIT I

NOT FOR CONSTRUCTION