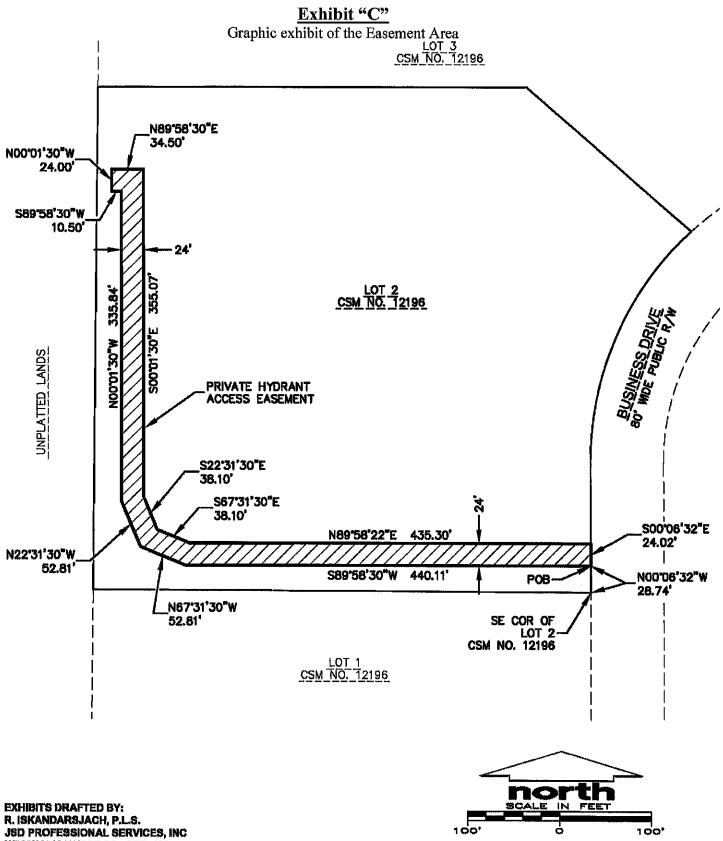

5.B.3. The Public Works Committee recommends approval of the easement with Adron Tool Corp. The Village gets the right, but not the obligation to flush and ensure operation of the hydrant. Please see the easement for more information.