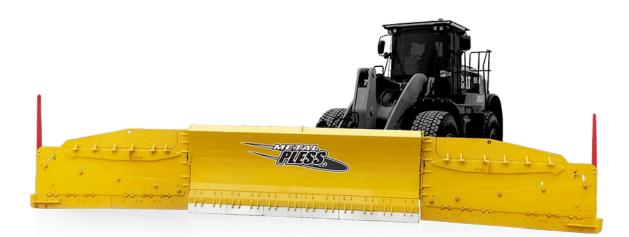

5.B.5. The Public Works Committee recommends purchasing of the Metal Press plow from Brooks Tractor. The plow was funded as part of the 2022 budget and at \$40,900.00 this plow comes in \$350.00 under budget. This plow will be used for the clearing of cul-du-sacs throughout the Village, shaving hours off the time it takes to complete that task. On average it takes a patrol truck 12-15 minutes to completely plow out a cul-du-sac. With this plow on our current loader, staff believe it will now take 5 minutes to clear a cul-dusac. Please see the attached Memo from PW Foreman, Scott Ascher, for additional information.