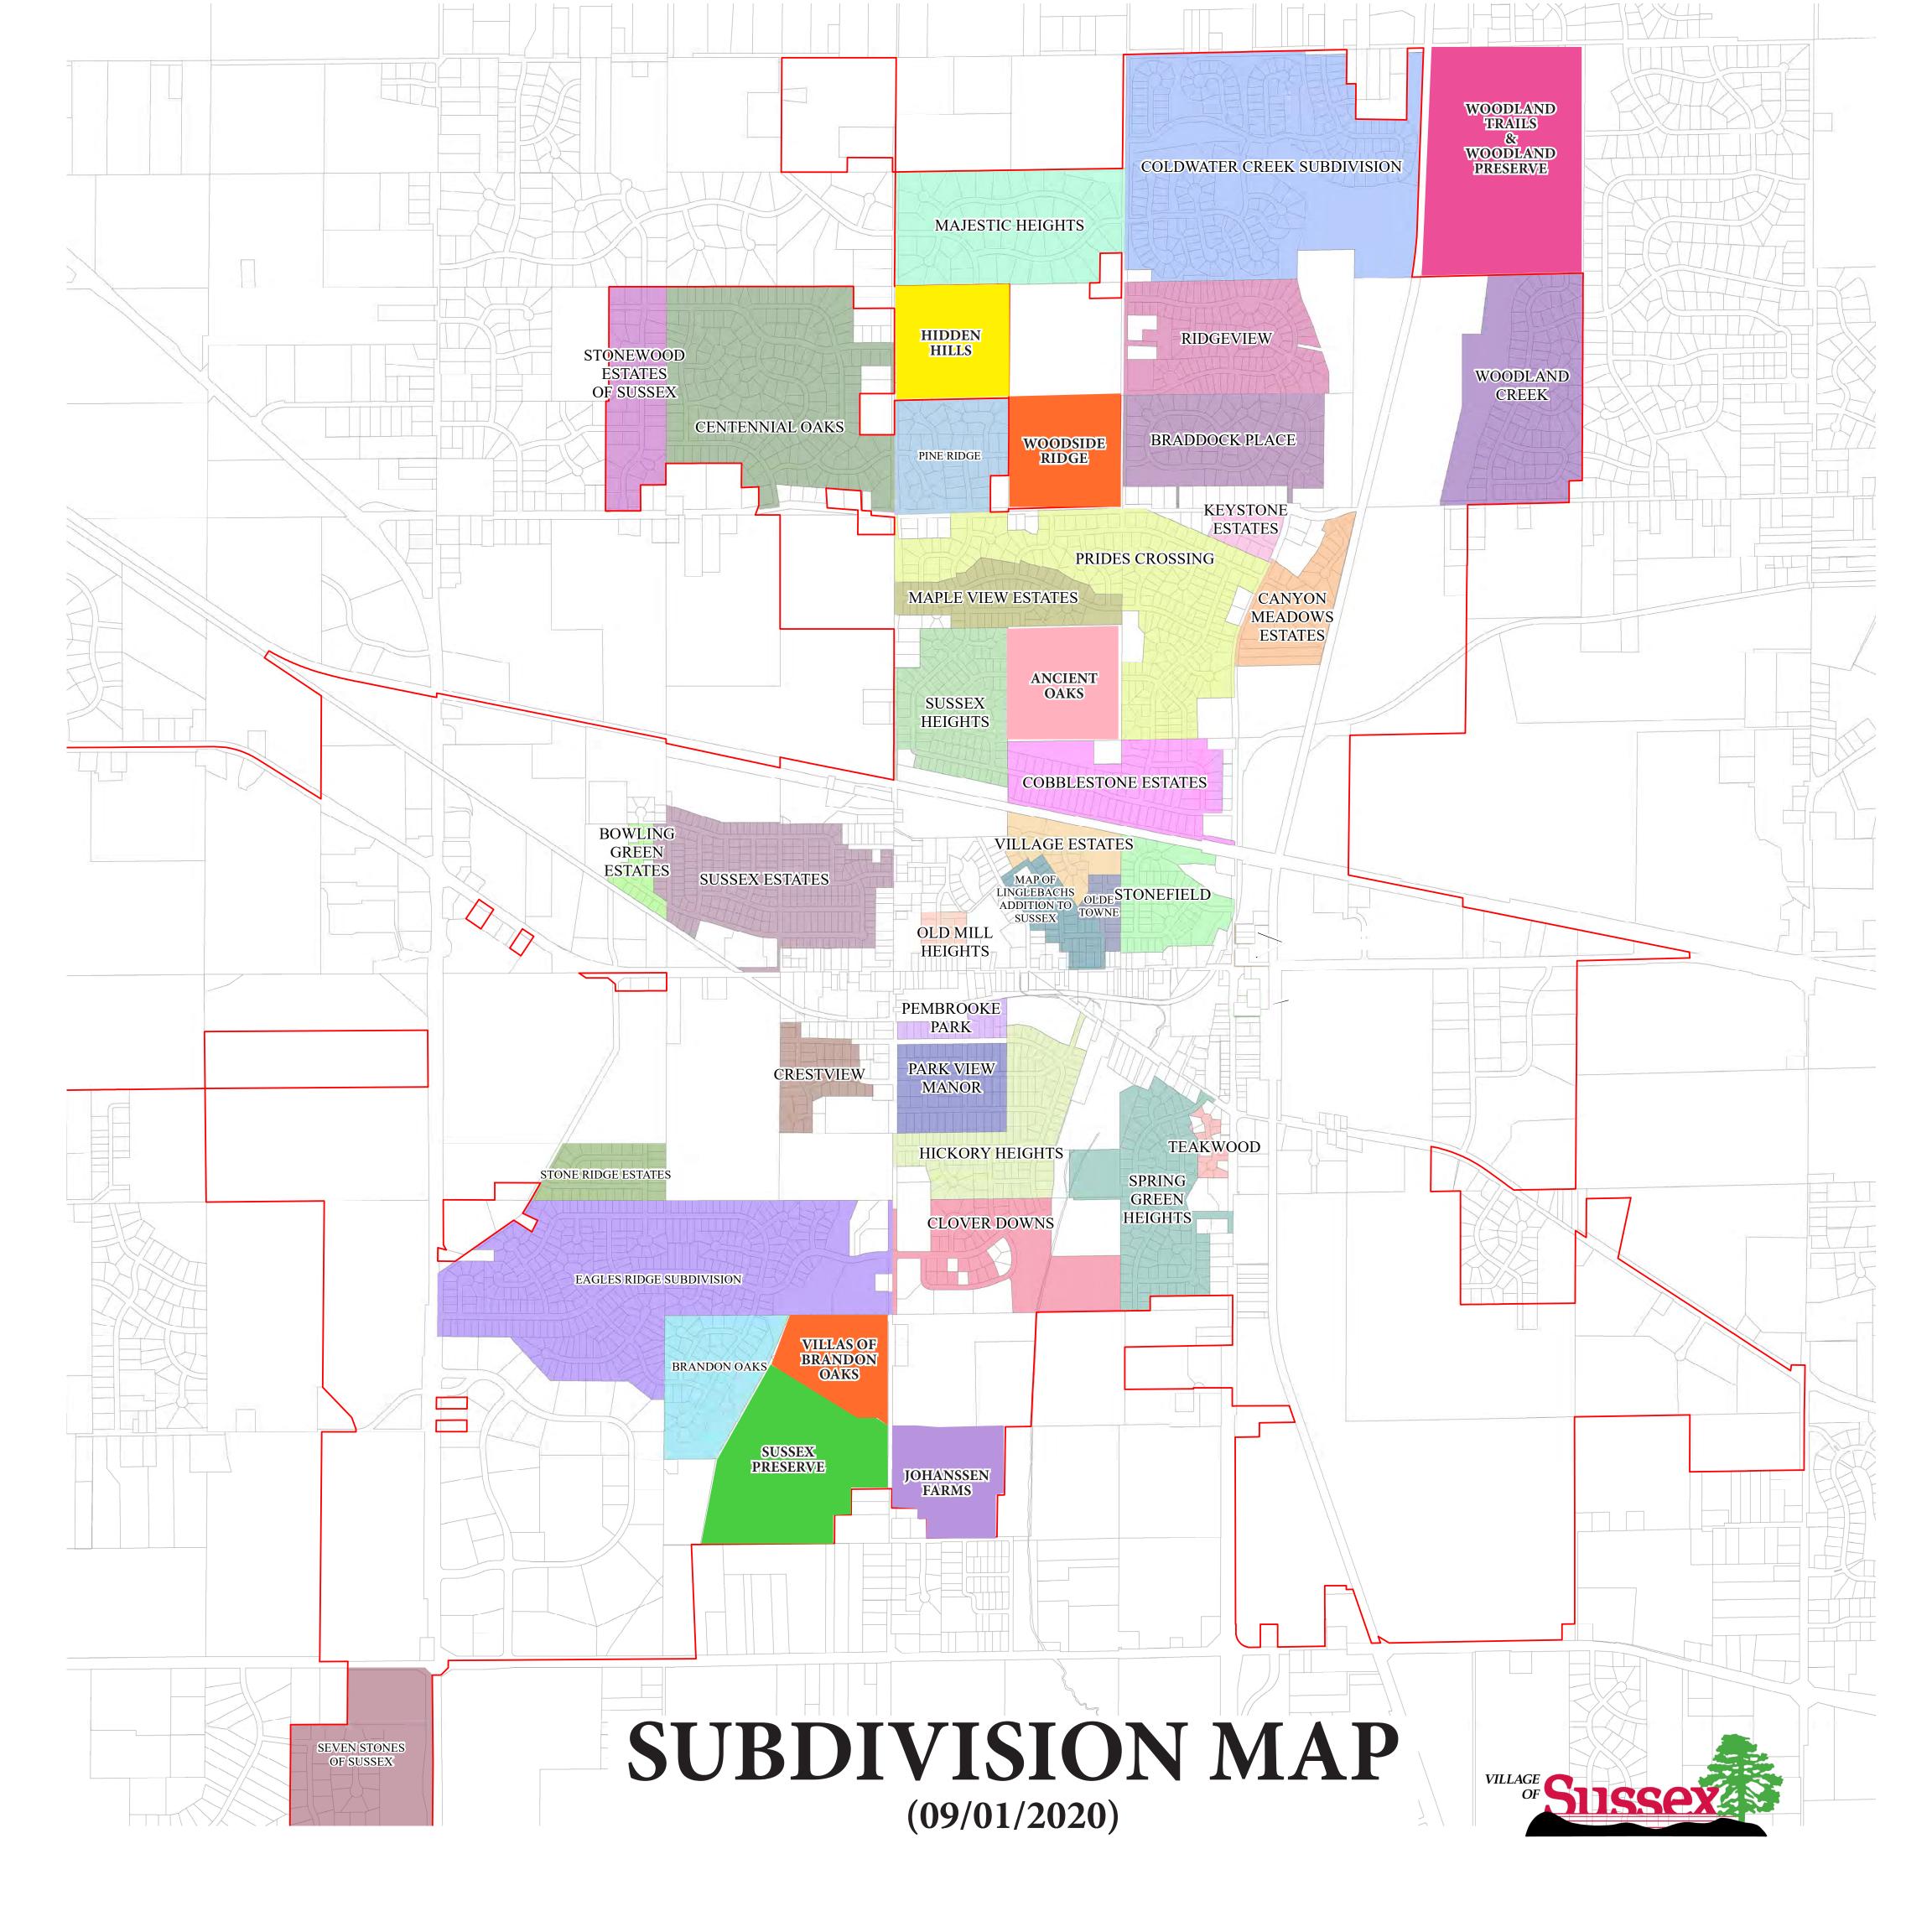

## List and Map 2022

Friday, May 6 & Saturday, May 7 8 a.m. to 3 p.m.

| ADDRESS                        | SUBDIVISION                  | CITY    | DESCRIPTION                                                                                               |
|--------------------------------|------------------------------|---------|-----------------------------------------------------------------------------------------------------------|
|                                |                              |         | Clothes, Purses (Miche), Christmas/Holiday Decor, Various Household items,                                |
| N65W24189 Poplar Ave           | <b>Bowling Green Estates</b> | Sussex  | Books                                                                                                     |
|                                |                              |         | Children's bikes, keyboard, miscellaneous items, girls size 12-14 dresses, and                            |
| N73W23301 Fontaine Cir         | Braddock Place               | Sussex  | other household items                                                                                     |
| W244N5726 Falcon Dr            | Brandon Oaks                 | Sussex  | couch, chairs, end tables, lamps & indoor decor                                                           |
|                                |                              |         |                                                                                                           |
| N73W24473 Ridgewood Rd         | Centennial Oaks              | Sussex  | baby & kids clothing (boy and girl), baby items, toys, household items & decor                            |
|                                |                              |         | Puzzles, Dishes, Hook Rugs, Baby Afghans, Flower pots, Vases, Kids Toys, Craft                            |
| N73 W24489 Ridgewood Rd        | Centennial Oaks              | Sussex  | items and more                                                                                            |
|                                |                              |         | Women's and men's high quality clothing, baby clothing, and various household                             |
| N73W24375 Ridgewood Rd         | Centennial Oaks              | Sussex  | items                                                                                                     |
|                                |                              |         | Huge selection of children's clothing & shoes (mostly \$1 to \$3), toys, baby items,                      |
| W242N7285 Ridgewood Rd         | Centennial Oaks              | Sussex  | patio furniture                                                                                           |
|                                |                              |         | Furniture, crystal, 3 piece luggage, cookware, bedding, tools, collectibles & 100                         |
| N58W2347 Hastings Ct, Unit 25  | Clover Downs                 | Sussex  | misc items                                                                                                |
| NEON/2200C CL                  |                              |         | Household Items, Clothes: adult/young adult; mens/womens; crafts; electronics;                            |
| N59W23806 Clover Dr            | Clover Downs                 | Sussex  | misc.                                                                                                     |
| N58W23917 Clover Dr            | Clover Downs Apt             | Sussex  | Tools, misc.household, 45 records, no clothing.                                                           |
| N67W23408 Nancy Dr             | Cobblestone Estates          | Sussex  | Girl clothes sizes 6-8, Toys                                                                              |
| N67W23739 Linda Drive          | Cobblestone Estates          | Sussex  | Clothes, toys, household items, Girl Scout cookies                                                        |
| N/224N7CC0 Crov Mass Ct        | Caldynator Craak             | Cussou  | Multi-family rummage, kids toys and clothes, household items, furniture,                                  |
| W234N7660 Grey Moss Ct         | Coldwater Creek              | Sussex  | handmade goods, and more!  Boy Clothes/shoes 9m-4T namebrand, kid/baby toys, pack n play,                 |
| W/221 N/7991 Martin Ct         | Coldwater Creek              | Success |                                                                                                           |
| W231 N7881 Martin Ct           | Coldwater Creek              | Sussex  | bobblehead,books, kids bike,vacuums  Household Items, Record Albums, Fishing Supplies, Stereo Equipment & |
| NEOWOADA Support Dr            | Crostviou                    | Success | Antiques                                                                                                  |
| N62W24211 Sunset Dr            | Crestview                    | Sussex  | Massage Cushion,small kitchen appliances,go cart,kids kitchen set, kid                                    |
| W246NE794 Partridge In         | Eagles Pidge                 | Succov  | clothes, toys, games & puzzle.                                                                            |
| W246N5794 Partridge Ln         | Eagles Ridge                 | Sussex  | Cricut Expression/40 Cartridges, Scrapbook Supplies, Kid/Adult Clothing &                                 |
| N57W24845 Clover Dr            | Eagles Ridge                 | Sussex  | Books, Toys, Household Items                                                                              |
| N37W24843 Clovel DI            | Lagies Riuge                 | Jussex  | Girls clothes sizes newborn to Size 5, misc. household items, Cherished Teddies                           |
| N58W24203 Clover Dr            | Eagles Ridge                 | Sussex  | Collectibles                                                                                              |
| N36W24203 Clovel DI            | Lagies Mage                  | Jussex  | Saturday Only - Furniture, Home and Wedding Decor, Kitchen Items, Baby, Kids,                             |
| N57W24901 Clover Dr            | Eagles Ridge                 | Sussex  | Men's, Women's                                                                                            |
| 1137 112 4301 610161 51        | Edgles Mage                  | Jussex  | Various household items, decor, clocks, rugs, sports gear, travel bags, toys &                            |
| N58W24566 Clover Dr            | Eagles Ridge                 | Sussex  | much more!                                                                                                |
| N57W24935 Clover Dr            | Eagles Ridge                 | Sussex  | Home Decor, Girls Clothes NB-Size 6, Boys Clothes NB-2T, Baby Toys                                        |
|                                | -0                           |         | ,, .,                                                                                                     |
| N59 W24388 Eagle Ridge Ct.     | Eagles Ridge                 | Sussex  | Multi-Family Rummage, Kids Toys, Home Decor, Clothing, Holiday Decorations.                               |
| N59W24354 Eagle Ridge Ct.      | Eagles Ridge                 | Sussex  | Furniture, Bicycle, Camping Gear                                                                          |
| <u> </u>                       |                              |         | Household, home decor, young adult-adult clothing, art supplies, plants, books,                           |
| N58W24248 Clover Dr            | Eagles Ridge                 | Sussex  | misc.                                                                                                     |
| W236N6022 Pine Terr            | Hickory Heights              | Sussex  | household goods, furniture, craft items                                                                   |
| N60W23727 Juniper Ln           | Hickory Heights              | Sussex  | Toys, legos, harry potter, books, girls clothes 0-10, household & garage items                            |
| N60W23857 Butternut Ln         | Hickory Heights              | Sussex  | Home Decor & Women's clothing.                                                                            |
| W238N6017 Hawthorne Cir        | Hickory Heights              | Sussex  | Household, Toys, Holiday, Craft items, Tools                                                              |
|                                |                              |         |                                                                                                           |
| N62W23712 Sunset Dr            | Hickory Heights              | Sussex  | Large family garage sale: toys, collectibles, clothing, new faith based apparel.                          |
|                                |                              |         | TONS OF STUFF! Multiple Families Incl. Kids Clothes, Toys, Books, Home Decor,                             |
| W237N7482 Sedge Haven Ct       | Hidden Hills                 | Sussex  | Furniture, Tools, etc.                                                                                    |
|                                |                              |         | Sporting goods. Household items. Furniture and musical items. Clothing and                                |
| N75W23886 High Ridge Dr        | Hidden Hills                 | Sussex  | miscellaneous.                                                                                            |
|                                |                              |         | Boys/Girls/Women's Name Brand Clothes & Shoes, Home Decor, Kids Bikes,                                    |
| N74W23856 Overland Ct          | Hidden Hills                 | Sussex  | Furniture, Toys, Books                                                                                    |
|                                |                              |         | Furniture, vintage items, home decor, craft items, petite womens clothing,                                |
| N76W23571 Majestic Heights Trl | Majestic Heights             | Sussex  | electronics, decorations                                                                                  |
| N77W23692 Sun Valley Run       | Majestic Heights             | Sussex  | Furniture, lawn equipment, home decor, Womens clothes, etc. Moving Sale!                                  |
| N76W23644 Majestic Heights Trl | Majestic Heights             | Sussex  | Sports equipment, patio furniture, household items, clothing                                              |
|                                |                              |         | Children/Adult Clothing & Shoes, Buffett, Decor, Bedding, Games & Kids Toys,                              |
| W239N7652 Sun Valley Ct        | Majestic Heights             | Sussex  | Winter Gear, Rugs                                                                                         |
| N76W23580 Majestic Heights Trl | Majestic Heights             | Sussex  | Household items, adult and children's clothing, toys, lots of STUFF                                       |

| ADDRESS                                             | SUBDIVISION                    | CITY    | DESCRIPTION                                                                                          |
|-----------------------------------------------------|--------------------------------|---------|------------------------------------------------------------------------------------------------------|
| ADDRESS                                             | SOBDIVISION                    | CITT    | Cargo Carrier, Snowmen Dishes, In&Outdoor Bird Houses, 12 ft paper roll                              |
| N70W23954 Prides Rd                                 | Maple View Estates             | Sussex  | system, free stuff                                                                                   |
| W238n7214 Michele Ln                                | Pine Ridge                     | Sussex  | Clothes ,shoes ,sporting goods, tools                                                                |
|                                                     |                                |         | MULTI-FAMILY! Home goods, kid&adult clothes, small appliances, home decor                            |
| W233N7097 Blacksmith Ct                             | Prides Crossing                | Sussex  | and more                                                                                             |
|                                                     |                                |         | Baby and toddlee clothes, toys, supplies, adult clothes, household goods,                            |
| W233N7108 Blacksmith Ct                             | Prides Crossing                | Sussex  | games, etc.                                                                                          |
| W234N6830 Salem Dr                                  | Prides Crossing                | Sussex  | Household Items, Toys, Collectibles                                                                  |
|                                                     |                                |         | Home décor, women's clothes S-3XL/misc., shoes sizes 7-9, accs., home goods,                         |
| W236N7127 Prairie Ln                                | Prides Crossing                | Sussex  | craft supplies &more!                                                                                |
| N75W23468 N Ridgeview Cir                           | Ridgeview                      | Sussex  | Toys, Boys and Girls Clothes                                                                         |
| N75W23342 N Ridgeview Cir                           | Ridgeview                      | Sussex  | Baby/kids                                                                                            |
|                                                     |                                |         | Indoor/outdoor potted plants, vintage bar/sports items, clothes, kitchen,                            |
| W233 N7510 Highview Dr                              | Ridgeview                      | Sussex  | holiday, many misc. items                                                                            |
|                                                     |                                |         | NB-4T Boys clothes, NB-18M Girl clothes, toys, Maternity Clothes, Women's                            |
| N75W23325 N Ridgeview Cir                           | Ridgeview                      | Sussex  | Clothes, Kitchen Stuff                                                                               |
| W234N5841 Lilac Dr                                  | Spring Green Heights           | Sussex  | Household, furniture, holiday decorations, girls and adult clothing, toys                            |
|                                                     |                                |         | Newborn to 2T boy clothes, infant/baby/toddler toys, baby equipment, crib and                        |
| W233N5850 Aster Dr                                  | Spring Green Heights           | Sussex  | mattress, home goods                                                                                 |
|                                                     |                                |         | Furniture, Tools, Men/Women's shoes and clothing, household items and                                |
| W233N6052 Lilac Dr                                  | Spring Green Heights           | Sussex  | decorations                                                                                          |
| 14/245NG020 N4 : D                                  | S. D. L. E                     |         | TONS of kids clothes! Boys Newborn - 4T. Girls Newborn - 9 months. Baby and                          |
| W245N6038 Maris Dr                                  | Stone Ridge Estates            | Sussex  | household/adult items!                                                                               |
| NCOMOACEA L th - D                                  | Ct Did Estate.                 | C       | Furniture, household, decor, games/toys, books, arts/crafts, holiday, patio                          |
| N60W24651 Lynette Pass                              | Stone Ridge Estates            | Sussex  | umbrellas, slide, bikes Baby stuff / home decor                                                      |
| N60W24630 Rocky Hollow Pass<br>W233N6466 Kneiske Dr | Stone Ridge Estates Stonefield | Sussex  | Tools, Pictures, Misc. Household Items, Men's & Women's Clothing                                     |
| WZ33N6466 KITEISKE DI                               | Storieriela                    | Sussex  | Season's Apartment Complex - Cookbooks, Kitchen Appliances, Household                                |
| N67W24936 Stonegate Ct #101                         | Stonegate Apts                 | Sussex  | Items, Ladies Accessories                                                                            |
| W245N7524 Stonefield Dr                             | Stonewood Estates              | Sussex  | household, LulaRoe closeout                                                                          |
| W243W324 Stofferfeld Bi                             | Storie Wood Estates            | эцээсх  | Infant -18 mths Boys, Infant to size 6 Girls, Baby to Toddler Items, Maternity ,                     |
| W242N6601 Locust St                                 | Sussex Estates                 | Sussex  | House hold Items                                                                                     |
| N65W24201 Poplar Ave                                | Sussex Estates                 | Sussex  | Variety of household items                                                                           |
|                                                     |                                |         | Baby girl cloths-110 gal fish tank, stand and accessories-Mens Bike-Weed                             |
| W238N6964 Gale Dr                                   | Sussex Heights                 | Sussex  | Wacker-wet tile saw-lamps                                                                            |
|                                                     |                                |         |                                                                                                      |
| W241N5629 Maple Grove Ln                            | Sussex Preserve                | Sussex  | Kids Toys, puzzles, bikes, clothes, games, outdoor toys, scooters, house decor                       |
| N56W24110 Sussex Preserve Blvd                      | Sussex Preserve                | Sussex  | Household Items, 2 lg vases, sm dog kennel, misc                                                     |
|                                                     |                                |         | Mini bike, adult & girls clothing/shoes, toys, pet items, housewares, video                          |
| W232N5854 Waukesha Ave                              | Teakwood                       | Sussex  | games, movies, lots more                                                                             |
| N74W23475 Water Tower Ct, Unit                      |                                |         | Storage bins, hall closet, shoe rack, storage drawers, and household misc and                        |
| E3                                                  | White Chapel Condo             | Sussex  | boy toddler clothes                                                                                  |
| W236N7267 Meadow Ct                                 | Woodside Ridge                 | Sussex  | Home decor, some furniture pieces, toys, boys and girls clothing                                     |
|                                                     |                                |         | Baby items, girl clothes newborn to 5/6, dance outfits and shoes, household                          |
| N72W23332 Good Hope Rd                              | Other                          | Sussex  | items, Thirty One bags                                                                               |
|                                                     |                                |         | PARK IN THE YARD; Huge, Multi-Family, Floral+Wedding Biz Purge, Kids Clothes,                        |
| N72W22262 Good Hope Rd                              | Other                          | Sussex  | Home Decor, Furniture.                                                                               |
| W246N6717 Champeny Ct                               | Other                          | Sussex  | House hold items and kids toys                                                                       |
| N60W22995 Silver Spring Dr                          | Other                          | Succes  | Fishing Accessories, Paint Sprayer, Furniture, Harley Davidson Accessories & Clothes, Light Fixtures |
| N60W22995 Silver Spring Dr                          | Other                          | Sussex  | Kids stuff, inflatable bounce house, slide,home decor, outdoor items                                 |
| W257N9407 Sennott Ct                                | Other                          | Colgate |                                                                                                      |
| N76W24649 Ridgefield Dr                             | Other                          | Lisbon  | Household items, baby & toddler clothes, shoes, toys, dog items                                      |
| STETOTO MAGENCIA DI                                 | Carer                          | _135011 | Girls clothing (size 8-12) girls toys (Legos, Mel&Doug), small furniture,                            |
| W256N9256 Tomahawk Dr                               | Other                          | Lisbon  | appliance/accessory & more                                                                           |
| N68W25741 Victoria Cir                              | Other                          | Lisbon  | Furniture, Craft supplies, Stamps, Toys, and other household items                                   |
|                                                     |                                |         | Estate Sale Items. Kids, Crafts, Pampered Chef, a little bit of everything. Priced                   |
| W248N7327 Micah Rd                                  | Other                          | Lisbon  | to sell.                                                                                             |
|                                                     |                                |         | Multi-family rummage! Kid/Baby/Adult clothes, toys, BOB stroller, household                          |
| W220N7709 Fieldstone Ln                             | Other                          | Lisbon  | items, air mattresses                                                                                |
|                                                     |                                |         | Canning, kitchen, retro, tools, collector items, glasstop endtables, tools,                          |
| N88W23462 N Lisbon Rd                               | Other                          | Lisbon  | glassware, china                                                                                     |
| N76W24726 Ridgefeld Dr                              | Other                          | Lisbon  | furniture, tools, books, miscellaneous items                                                         |
|                                                     |                                |         | Ann Taylor tops, kids,toys new Minky Blankets made by me. Soft & Silky baby                          |
| W244N7644 Ridgefield Ct                             | Other                          | Lisbon  | and regular blankets!                                                                                |
|                                                     |                                |         |                                                                                                      |