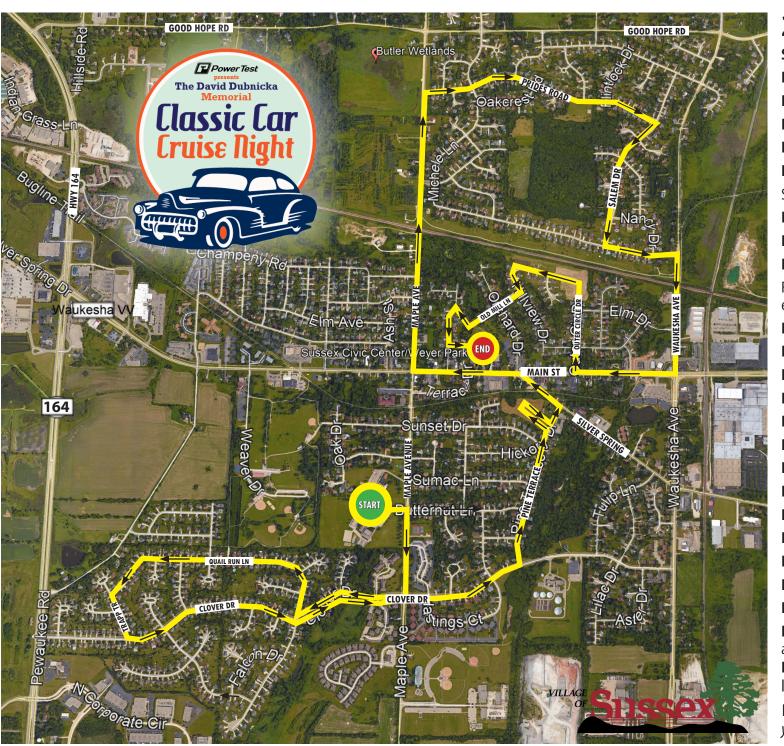

## 2022 Route Card

**START** at Maple Avenue School

**RIGHT** on Maple Avenue

**RIGHT** on Clover

**RIGHT** on Quail Run

**LEFT** on Trapp Trail

**LEFT** on Clover

STRAIGHT through Maple Avenue

**LEFT** on Pine Terrace

**RIGHT** on Hickory

**LEFT** into the first The Courtyard entrance Follow around the parking lot to the 2nd entrance

**LEFT** on Hickory

**LEFT** on Silver Spring

**LEFT** on Main Street

**RIGHT** on Maple Avenue

**RIGHT** on Prides Road

**RIGHT** on Salem Drive

**LEFT** on Linda Drive

**RIGHT** on Waukesha Avenue

**RIGHT** on Main Street

**RIGHT** on Outer Circle Drive

**LEFT** on Hillview

**RIGHT** on Old Mill Lane

**LEFT** on Elmwood

**LEFT on lvy** to Parking Lot. Follow to **LEFT** all the way to back of parking lot then **RIGHT** turns around parking lot then left to Entrance/Exit to Civic Center.

Watch for Parking Volunteers to show you where to park on Main Street.