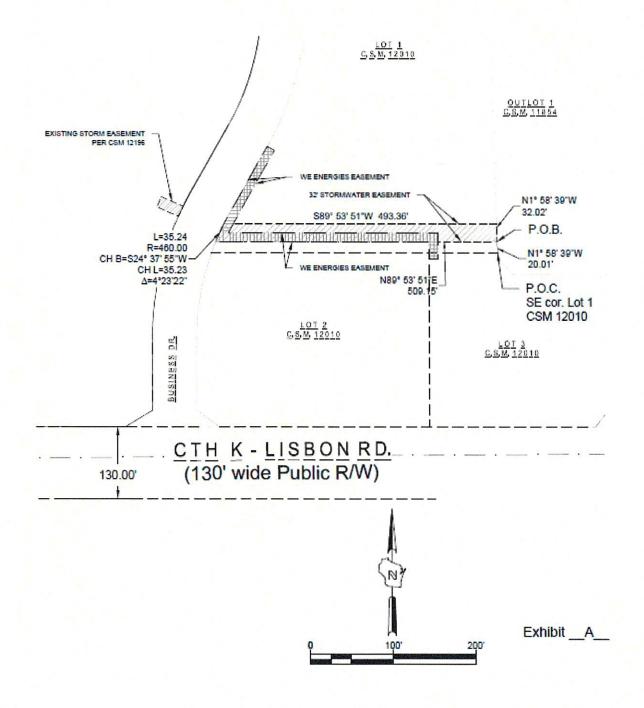

5.B.4. The Stormwater Easement from the Highlands A Business Park is needed to ensure that the Village can maintain the new storm sewer pipe from Business Drive to the large pond along STH 164. The originally anticipated drainage boundaries were adjusted so an additional pipe needed to be constructed. The Public Works Committee recommends approval of the

Highlands Corporate Park Phase A Stormwater Easement. Please see the memo from Public Works Director Judy Neu for more information.

8.A. The Plan Commission recommends approval of Ordinance No. 885, An Ordinance to Repeal and Recreate Section 18.0208 of Chapter 18 of the Land Division and Development Ordinance. This change allows the Village to continue to authorize tax exempt bonds for TIF district projects and was recommended by the Village's Bond Counsel. Please see the Ordinance for more information.