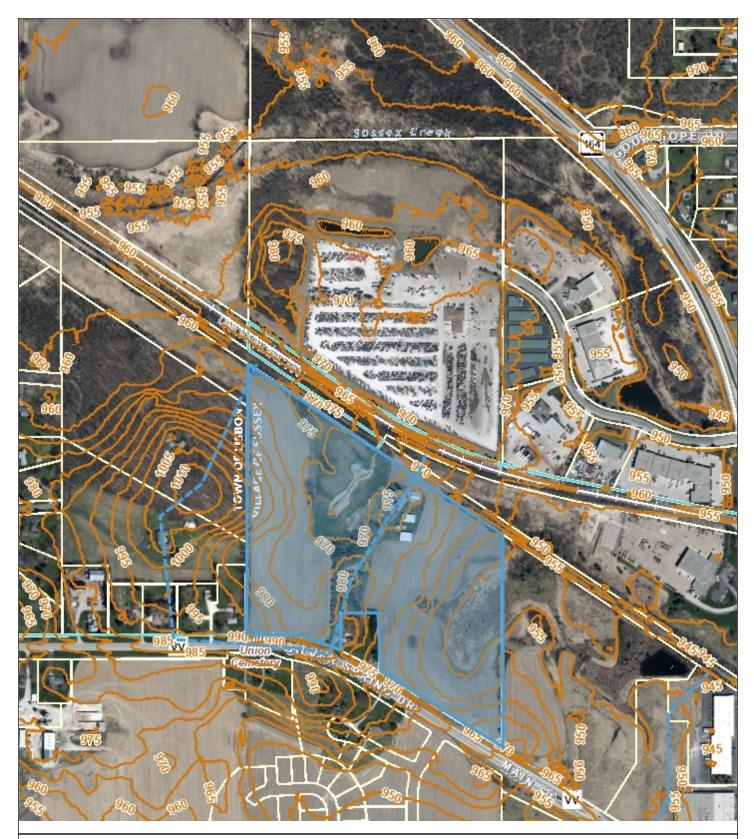

5.B.4. The Stormwater Easement from the Highlands A Business Park is needed to ensure that the Village can maintain the new storm sewer pipe from Business Drive to the large pond along STH 164. The originally anticipated drainage boundaries were adjusted so an additional pipe needed to be constructed. The Public Works Committee recommends approval of the

Highlands Corporate Park Phase A Stormwater Easement. Please see the memo from Public Works Director Judy Neu for more information.

8.A. The Plan Commission recommends approval of Ordinance No. 885, An Ordinance to Repeal and Recreate Section 18.0208 of Chapter 18 of the Land Division and Development Ordinance. This change allows the Village to continue to authorize tax exempt bonds for TIF district projects and was recommended by the Village's Bond Counsel. Please see the Ordinance for more information.