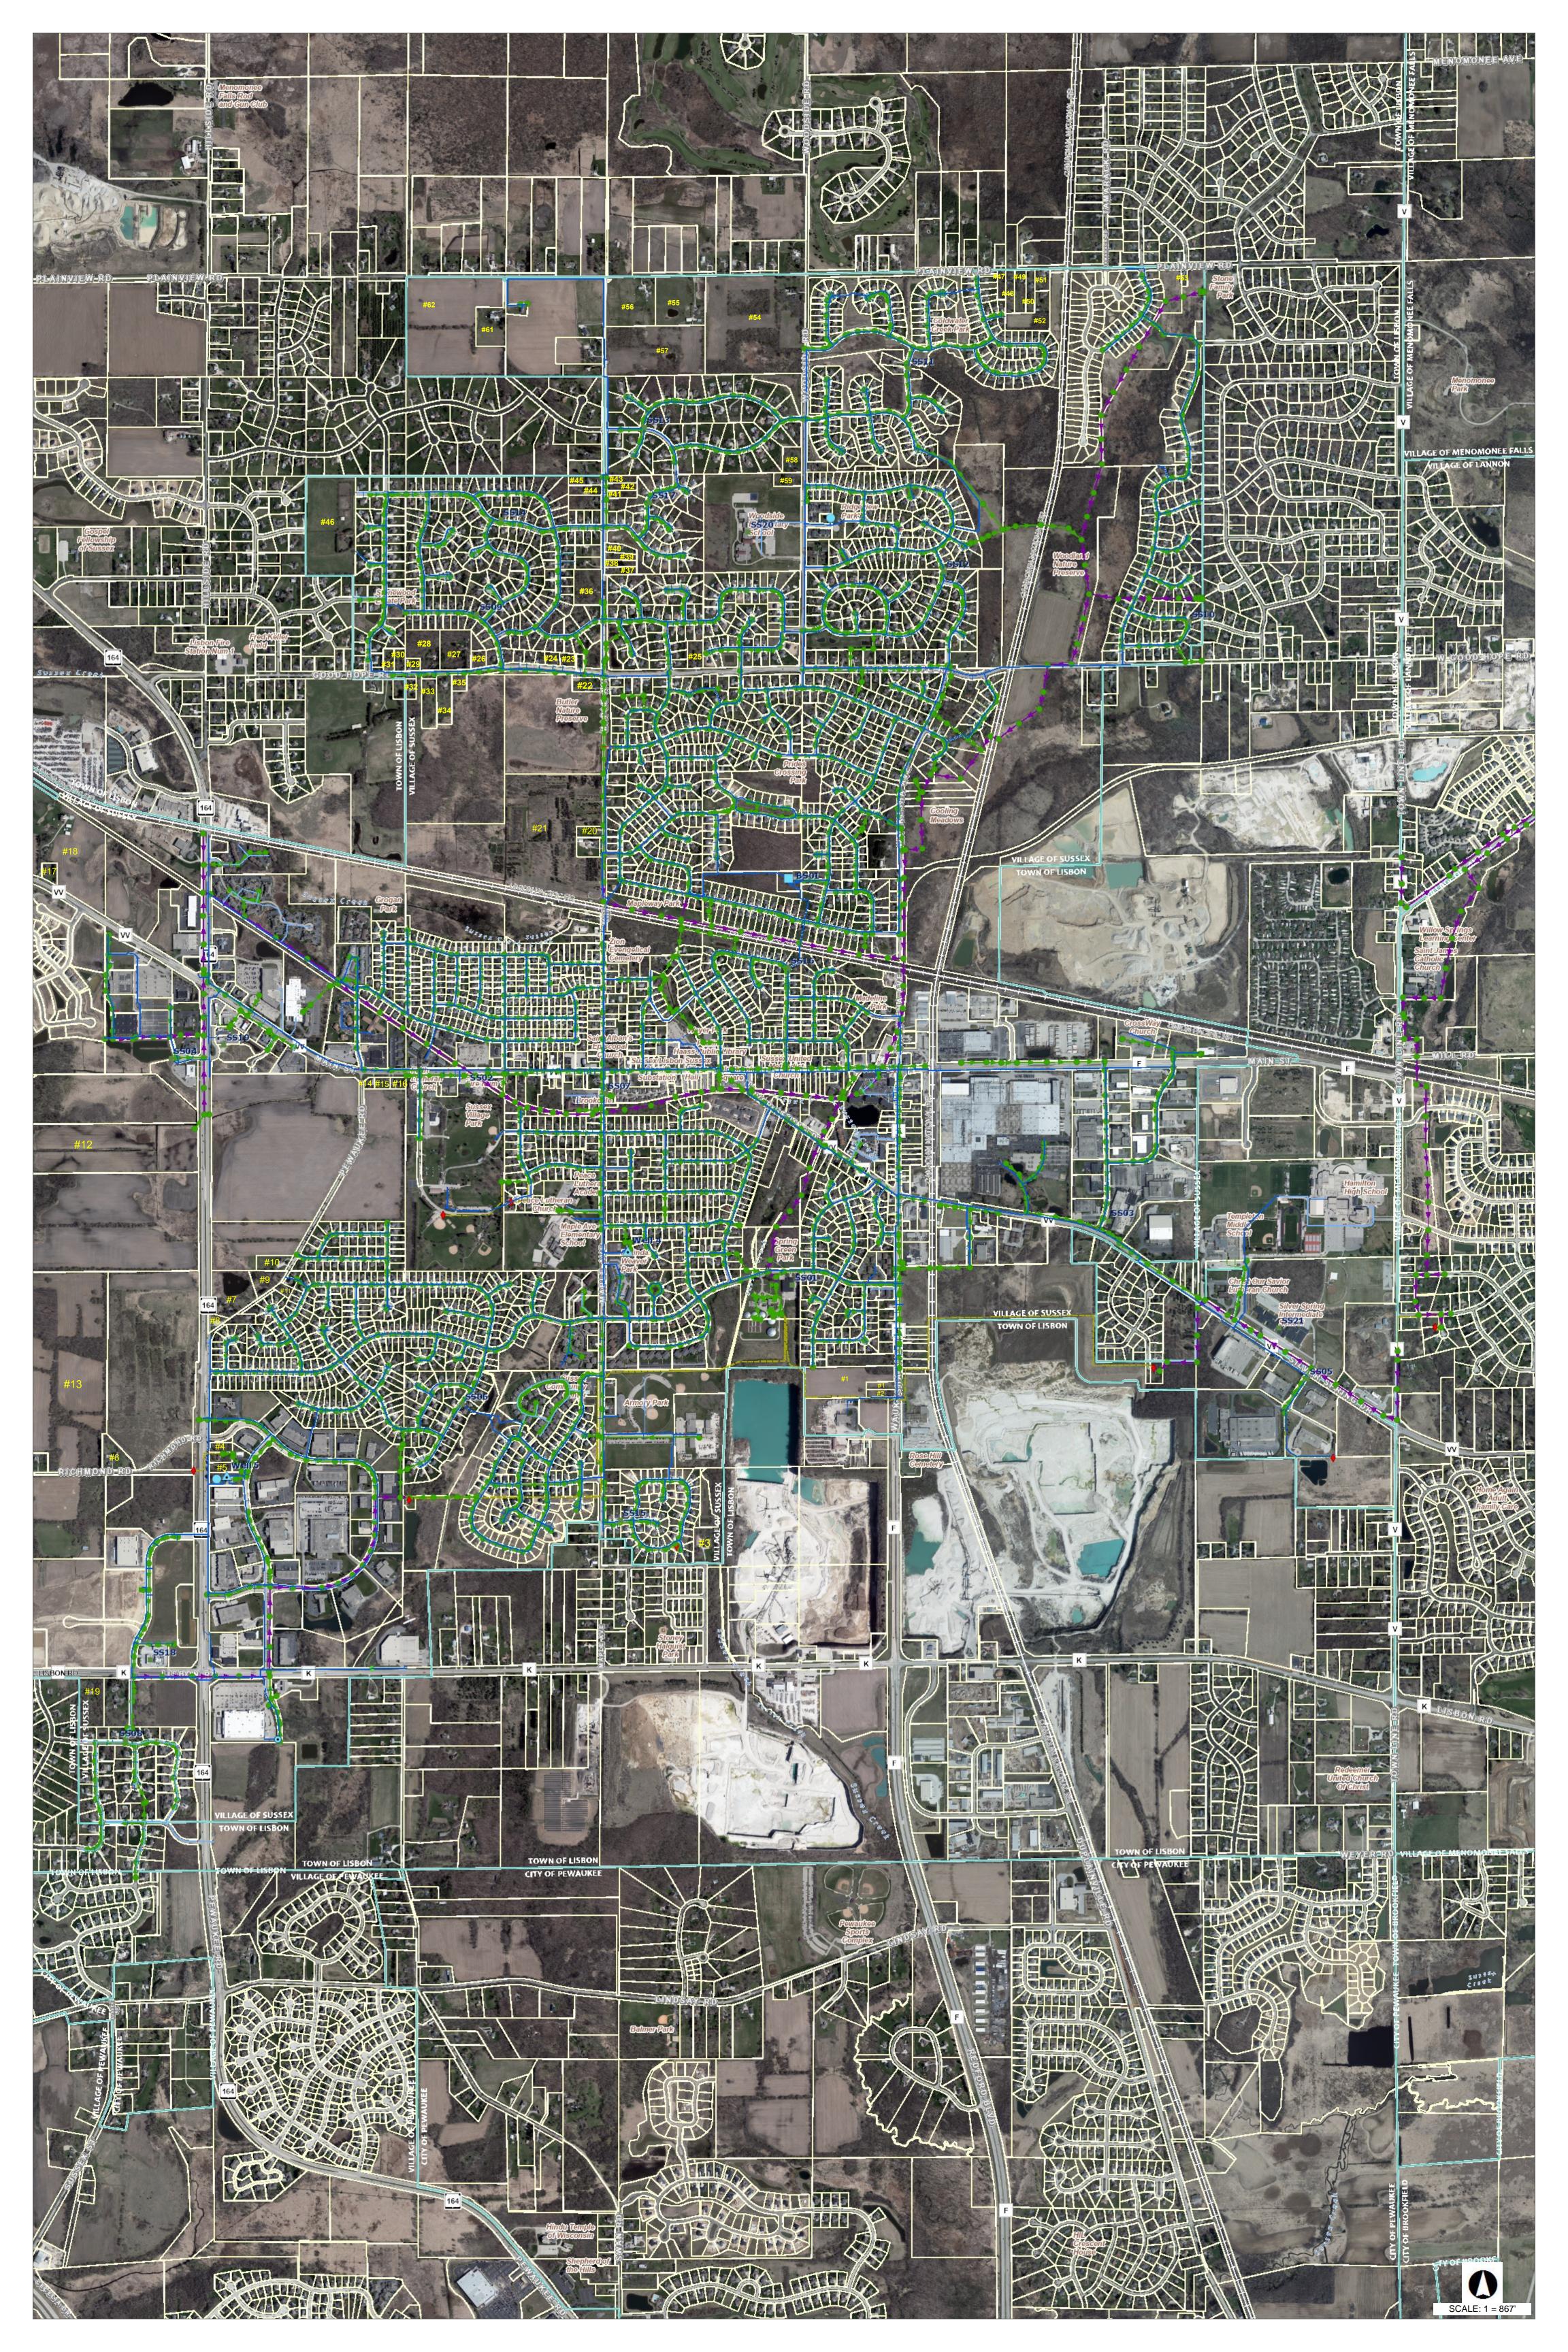

# MEMORANDUM

To: Public Works Committee

From: Judith A. Neu, Village Engineer

Date: January 19, 2023

Re: Sewer and Water Availability for 62 Properties Annexed to Sussex via 2022

Boundary Agreement\_

Staff has analyzed each of the 62 properties annexed to Sussex via the 2022 Boundary Agreement to determine if sewer and water service is reasonably available to them.

The following criteria was used to make that determination. Sewer and/or Water were considered reasonably available if there is a building/home on the property, AND the building/home is located less than 80 feet from the right of way and a lateral exists (or the main is located outside of the pavement area.

A spreadsheet containing the property owners name and address, the determination of availability of sewer and/or water and the distance from the right of way line to the front of the house can be found in the packet. A map showing the location of these 62 properties along with the location of the sanitary sewer and water mains is also in the packet. The cost of a 1 ½ water lateral is approximately \$150/foot in 2023 and the cost of a 6" sanitary lateral is approximately \$300/foot in 2023 including road repair costs. For an 80-foot-long set of laterals, this equates to about \$36,000. Because these homes do have laterals stubbed out of the roadway area or do not need to cross the road to get to the mains, these numbers may be a little high. Reserve Capacity Assessments for 2023 are \$3,440 for water and \$6,010 for sewer.

Policy Question: Is 80 feet from the right of way a reasonable distance to use to determine availability of sewer and water?

Of the 62 properties annexed, 51 properties have buildings on them. Hookup requirements would impact 13 properties. Sanitary sewer and water service is reasonably available to 9 properties, and water service is reasonably available to an additional 4 properties. Some issues of note:

- In some cases, sewer and/or water may be reasonably available to a property, but not to the adjacent property. This is mostly a factor of the setback distance of the house.
- In some cases, only one of the two utilities is reasonably available. This may be because only one of the systems exist near the property.
- In some cases, mains and laterals have been installed but due to building setbacks, those utilities are not considered reasonably available.