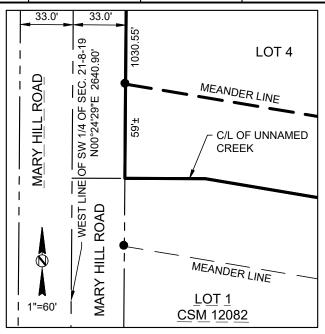

55"E   |  |
|    | LOT 1       | 630.00' | 13°07'43" | 144.36'  | 144.04'    | S28°36'14"W   | S22°02'23"W   | S35°10'06"W   |  |
| С  | LOT 2       | 630.00' | 5°55'14"  | 65.10'   | 65.07'     | N25°00'00"E   | N27°57'36"E   | N22°02'23"E   |  |
|    | LOT4        | 630.00' | 7°12'29"  | 79.26'   | 79.21'     | N31°33'51"E   | N35°10'06"E   | N27°57'36"E   |  |

|      | LINE TABLE |             |  |  |  |  |
|------|------------|-------------|--|--|--|--|
| LINE | LENGTH     | DIRECTION   |  |  |  |  |
| L1   | 60.01'     | S50°10'35"W |  |  |  |  |
| L2   | 85.96'     | S41°21'31"W |  |  |  |  |
| L3   | 78.35'     | N76°29'07"W |  |  |  |  |
| L4   | 49.80'     | N57°50'27"W |  |  |  |  |
| L5   | 85.31'     | N22°30'41"W |  |  |  |  |
| L6   | 49.46'     | N56°20'28"W |  |  |  |  |



**DETAIL** 

DATED THIS 2ND DAY OF FEBRUARY, 2023



BEING PART OF LOT 2 OF CERTIFIED SURVEY MAP NO. 12082, LOCATED IN THE NORTHWEST 1/4, NORTHEAST 1/4, SOUTHEAST 1/4, AND SOUTHWEST 1/4 OF THE SOUTHWEST 1/4, AND THE NORTHWEST 1/4 OF THE SOUTHEAST 1/4, OF SECTION 21, TOWNSHIP 8 NORTH, RANGE 18 EAST, IN THE VILLAGE OF SUSSEX, WAUKESHA COUNTY, WISCONSIN

SURVEYOR'S CERTIFICATE:

I, Keith A. Kindred, Professional Land Surveyor hereby certify;



That I have surveyed, divided and mapped a part of Lot 2 of Certified Survey Map No. 12082, located in the Northwest 1/4, Northeast 1/4, Southeast 1/4, and Southwest 1/4 of the Southwest 1/4, and the Northwest 1/4 of the Southeast 1/4, of Section 21, Township 8 North, Range 18 East, in the Village of Sussex, Waukesha County, Wisconsin more particular