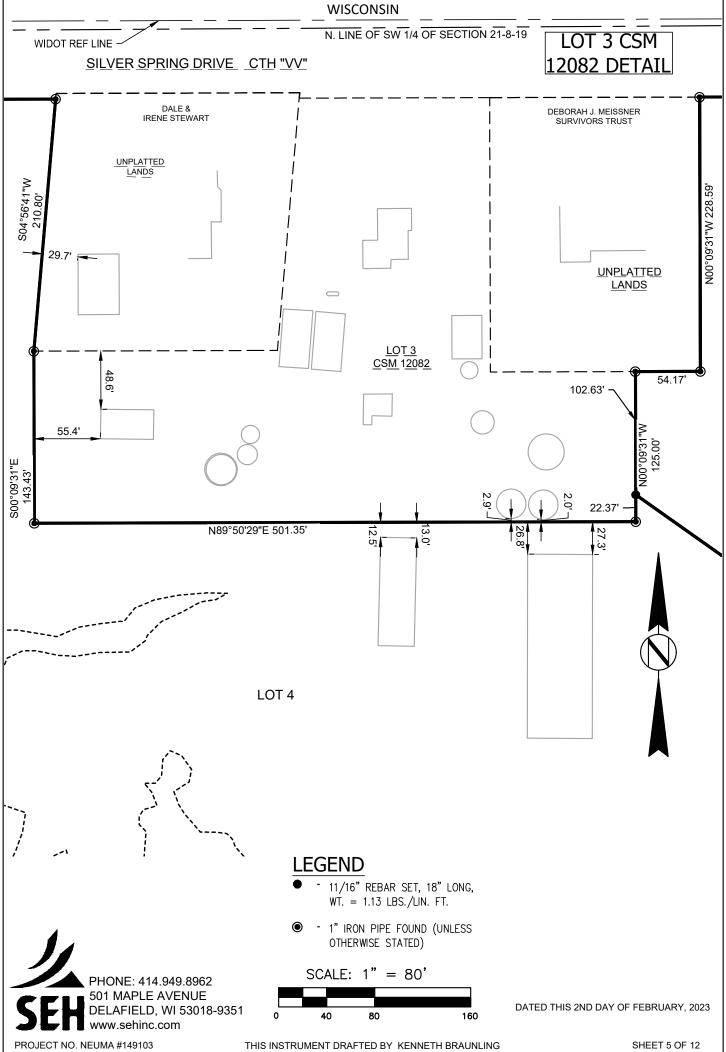

"E   |
| C14    | 340.00'     | 13°19'03" | 79.03'   | 78.85'     | S86°28'30"E   | S79°48'58"E   | N86°51'58"E   |
| C15    | 710.00'     | 18°29'50" | 229.21'  | 228.22'    | N83°53'06"W   | N74°38'11"W   | S86°51'59"W   |
| C16    | 180.00'     | 71°27'25" | 224.49'  | 210.22'    | N38°54'28"W   | N03°10'46"W   | N74°38'10"W   |

## **LEGEND**

11/16" REBAR SET, 18" LONG, WT. = 1.13 LBS./LIN. FT.



1" IRON PIPE FOUND (UNLESS OTHERWISE STATED)





DATED THIS 2ND DAY OF FEBRUARY, 2023

SHEET 4 OF 12

BEING PART OF LOT 2 OF CERTIFIED SURVEY MAP NO. 12082, LOCATED IN THE NORTHWEST 1/4, NORTHEAST 1/4, SOUTHEAST 1/4, AND SOUTHWEST 1/4 OF THE SOUTHWEST 1/4, AND THE NORTHWEST 1/4 OF THE SOUTHEAST 1/4, OF SECTION 21, TOWNSHIP 8 NORTH, RANGE 18 EAST, IN THE VILLAGE OF SUSSEX, WAUKESHA COUNTY,



BEING PART OF LOT 2 OF CERTIFIED SURVEY MAP NO. 12082, LOCATED IN THE NORTHWEST 1/4, NORTHEAST 1/4, SOUTHEAST 1/4, AND SOUTHWEST 1/4 OF THE SOUTHWEST 1/4, AND THE NORTHWEST 1/4 OF THE SOUTHEAST 1/4, OF SECTION 21, TOWNSHIP 8 NORTH, RANGE 18 EAST, IN THE VILLAGE OF SUSSEX, WAUKESHA COUNTY, WISCONSIN

|    | CURVE TABLE |         |           |          |            |               |               |               |  |
|----|-------------|---------|-----------|----------|------------|---------------|---------------|---------------|--|
| CU | RVE         | RADIUS  | DELTA     | ARC DIST | CHORD DIST | CHORD BEARING | TAN BEARING 1 | TAN BEARING 2 |  |
|    | LOT 2       | 570.00' | 22°54'43" | 227.94'  | 226.42'    | N40°53'51"W   | N52°21'13"W   | N29°26'30"W   |  |
| Α  | ROW         | 570.