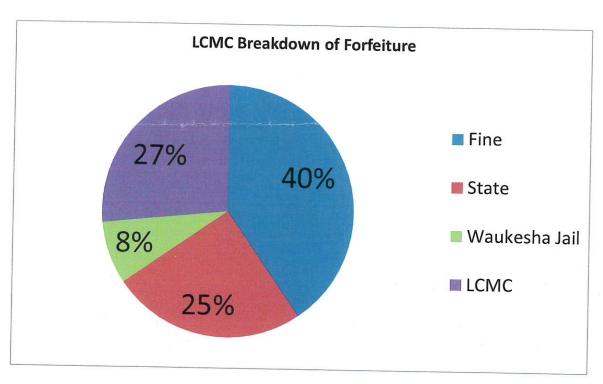

As you recall, all of our court costs, including salaries, insurance, rent, etc. are covered by the Court's share of citation collections. See attached pie chart. Essentially the Court retains 27% of each citation collected to cover our expenses of the operations. The other majority of the funds are returned to your municipality. As a result, there will be no surcharge or cost imposed against member municipalities to participate in our Court. Therefore, your taxpayers will not be asked to subsidize our Lake Country Municipal Court.