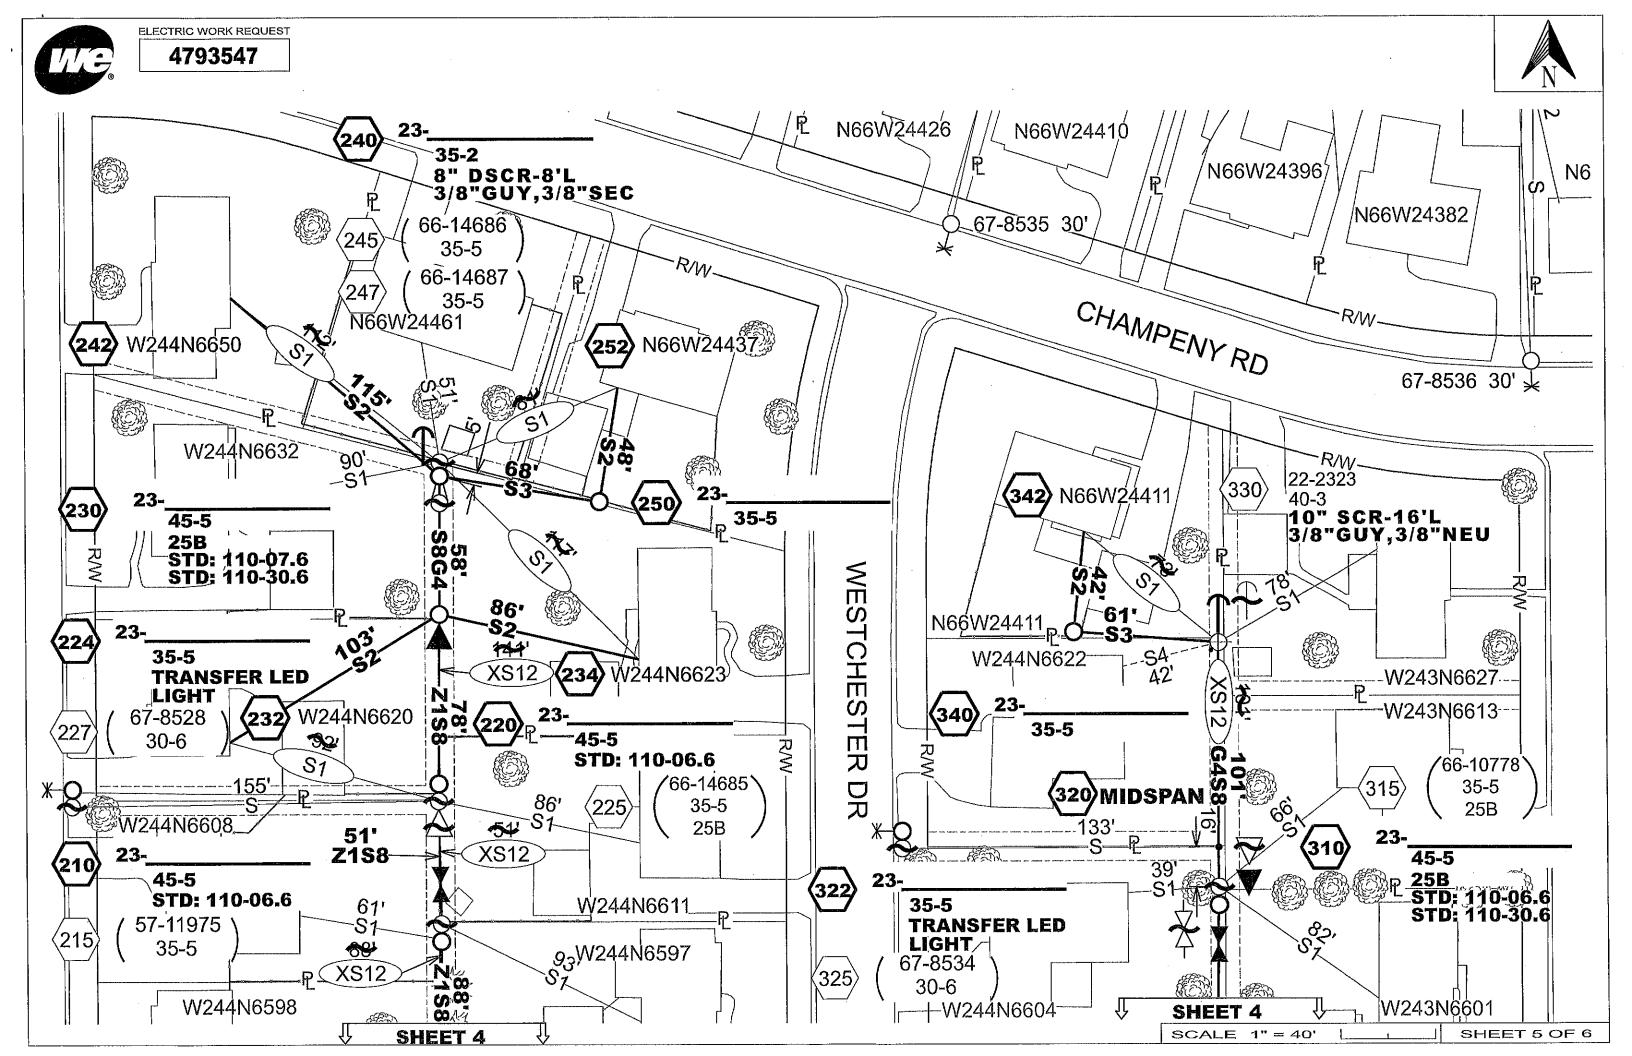

# VILLAGE BOARD VILLAGE OF SUSSEX 6:00 PM - TUESDAY, FEBRUARY 28, 2023 SUSSEX CIVIC CAMPUS – BOARD ROOM 2<sup>nd</sup> FLOOR N64W23760 MAIN STREET

- 1. Roll call.
- 2. Pledge of Allegiance.
- 3. Consideration and possible action on <u>minutes</u> from the Village Board meetings held on February 14, 2023.
- 4. Communications and Public Hearing(s)
  - A. Village President Report. Report on meetings attended/up-coming, communications, and recognitions.
    - 1. Sussex Volunteer of the Year-Heidi Konrath
    - 2. Sussex Volunteer Group of the Year- Lannon Stone Touch-A-Truck Crew
    - 3. Annual Municipal Court Presentation by Judge Kay
  - B. Public Hearing on Above Grade Right of Way Permit for WE Energies near Ivy Avenue and Westchester Road

- F. Public Safety and Welfare Report on discussion and action taken at the previous meeting, future agenda items and upcoming meetings.
  - 1. Joint Powers Agreement with Waukesha County 9-11 Dispatch
- 6. Staff Reports on upcoming events, projects in process, future agenda items and meetings.
- 7. Comments from citizens present.
- 8. Old Business.
- 9. New Business.
  - A. Consideration and possible action on <u>Above Grade Right of Way Permit for We</u> Energies (Westchester and Ivy)
- 10. Consideration and possible action on resignations and appointments.
- 11. Adjournment