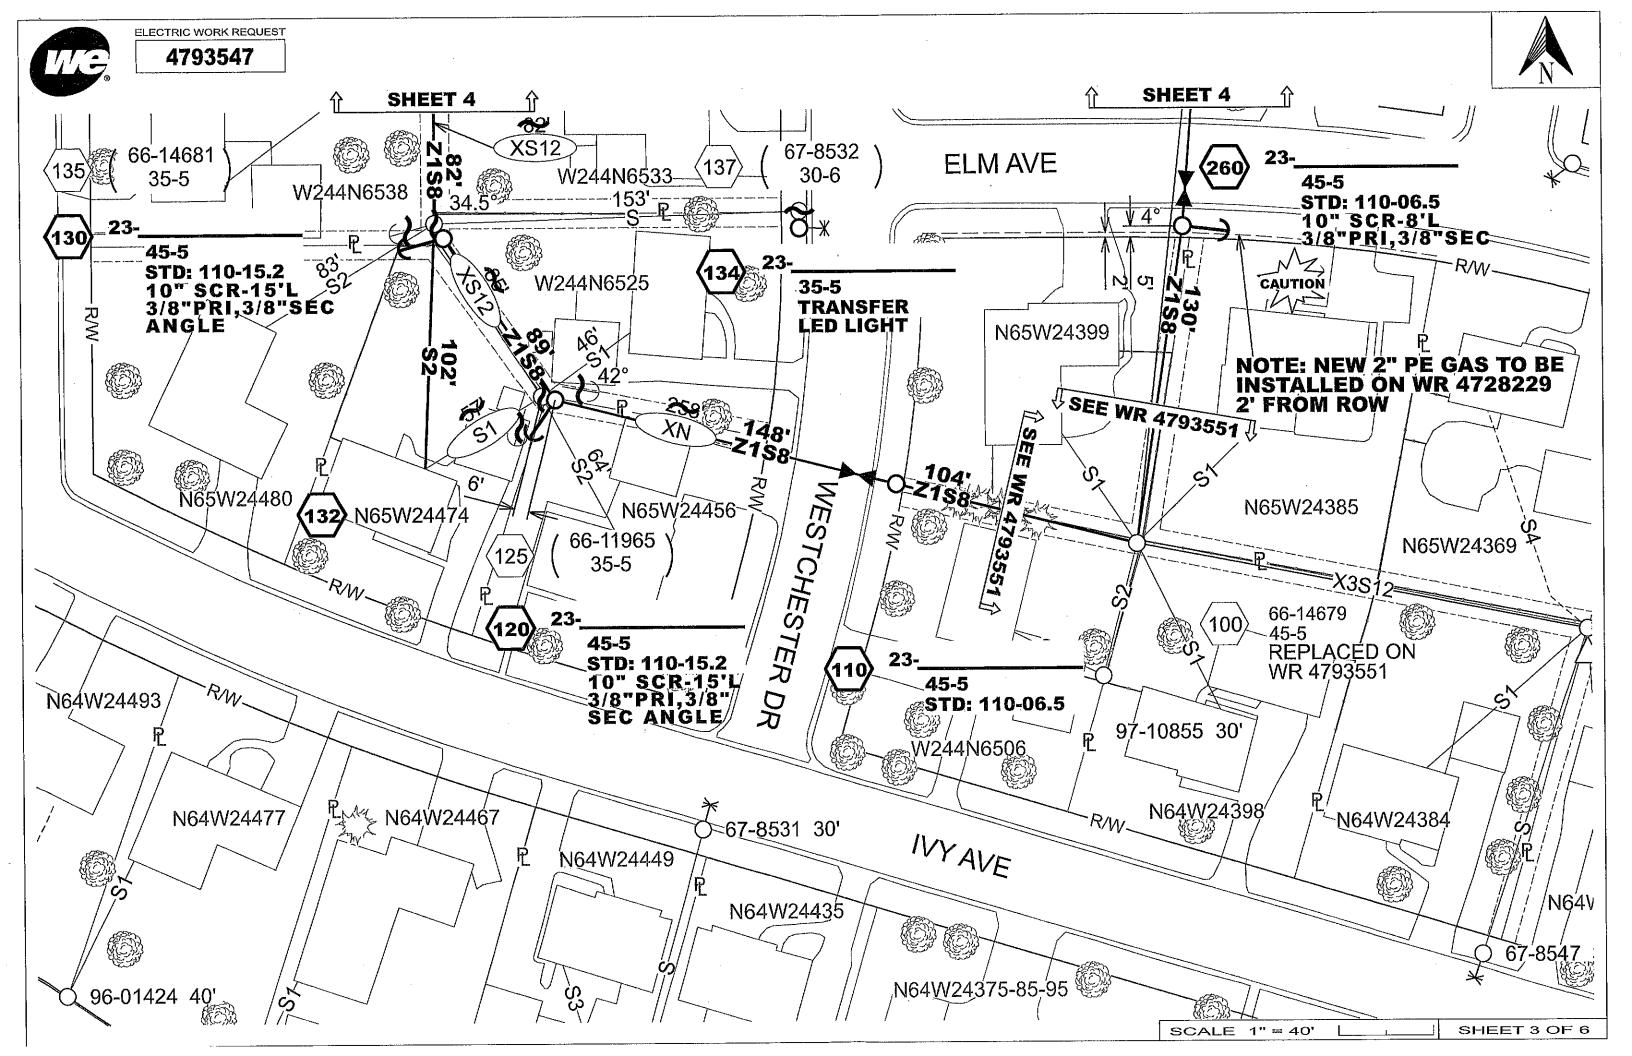

# VILLAGE BOARD VILLAGE OF SUSSEX 6:00 PM - TUESDAY, FEBRUARY 28, 2023 SUSSEX CIVIC CAMPUS – BOARD ROOM 2<sup>nd</sup> FLOOR N64W23760 MAIN STREET

- 1. Roll call.
- 2. Pledge of Allegiance.
- 3. Consideration and possible action on <u>minutes</u> from the Village Board meetings held on February 14, 2023.
- 4. Communications and Public Hearing(s)
  - A. Village President Report. Report on meetings attended/up-coming, communications, and recognitions.
    - 1. Sussex Volunteer of the Year-Heidi Konrath
    - 2. Sussex Volunteer Group of the Year- Lannon Stone Touch-A-Truck Crew
    - 3. Annual Municipal Court Presentation by Judge Kay
  - B. Public Hearing on Above Grade Right of Way Permit for WE Energies near Ivy Avenue and Westchester Road

- F. Public Safety and Welfare Report on discussion and action taken at the previous meeting, future agenda items and upcoming meetings.
  - 1. Joint Powers Agreement with Waukesha County 9-11 Dispatch
- 6. Staff Reports on upcoming events, projects in process, future agenda items and meetings.
- 7. Comments from citizens present.
- 8. Old Business.
- 9. New Business.
  - A. Consideration and possible action on <u>Above Grade Right of Way Permit for We</u> Energies (Westchester and Ivy)
- 10. Consideration and possible action on resignations and appointments.
- 11. Adjournment