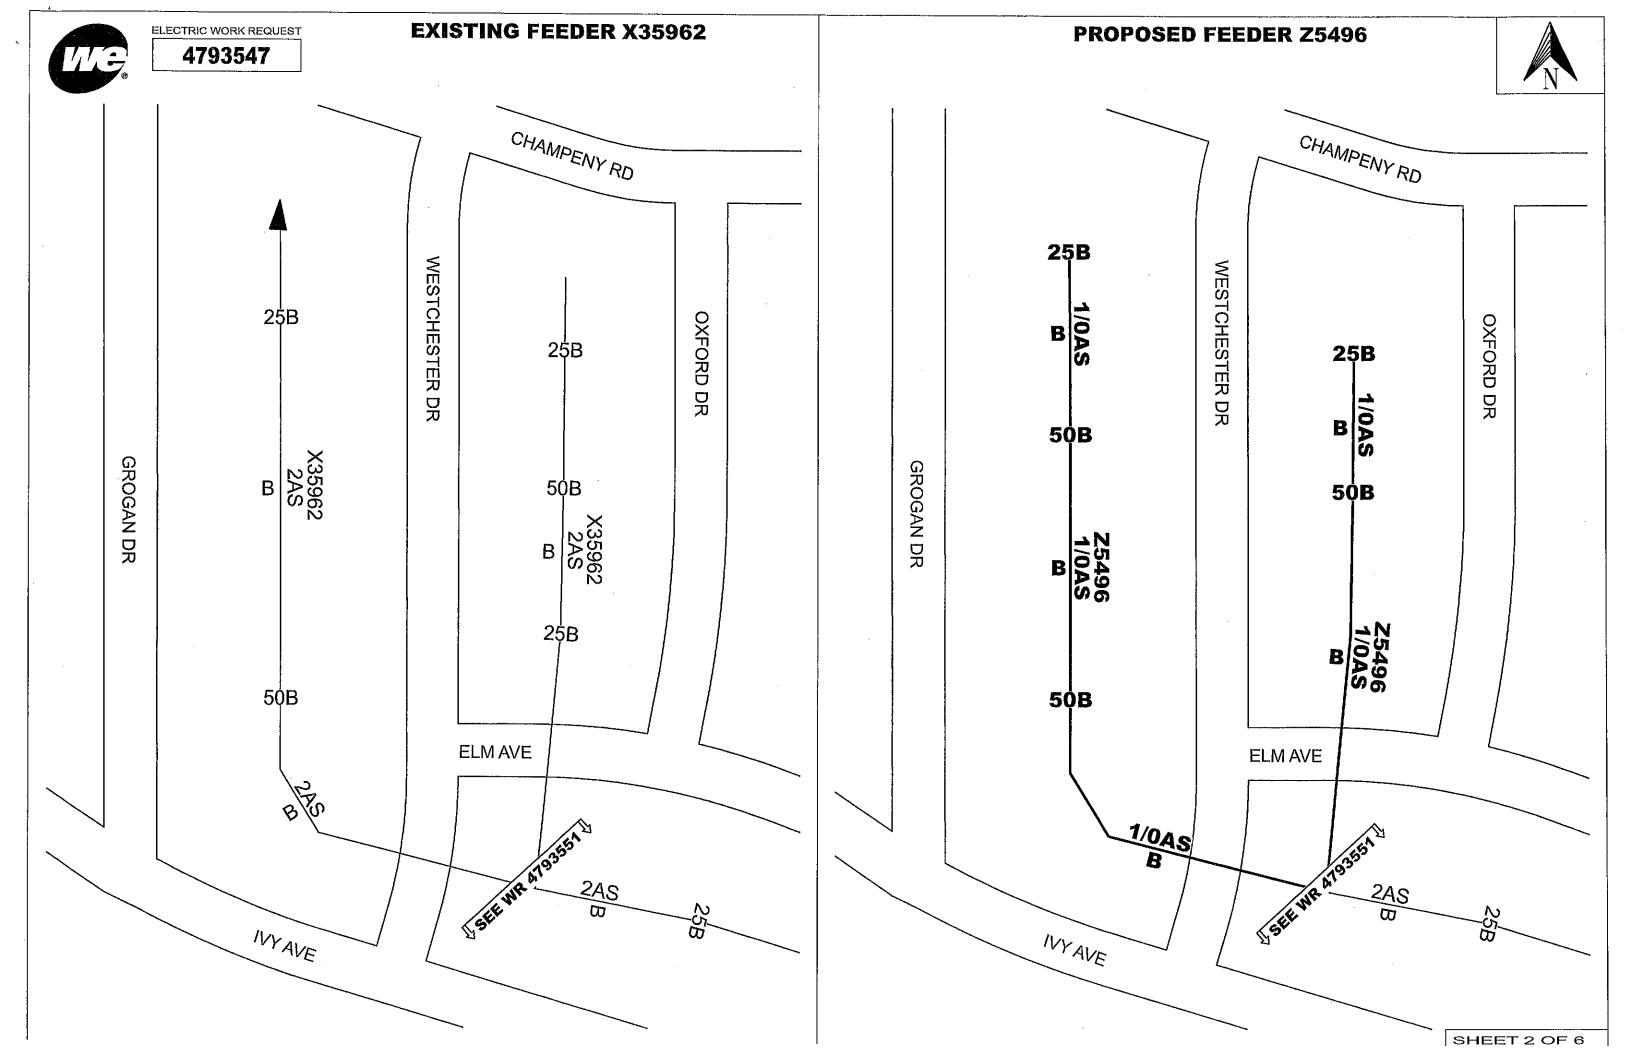

# VILLAGE BOARD VILLAGE OF SUSSEX 6:00 PM - TUESDAY, FEBRUARY 28, 2023 SUSSEX CIVIC CAMPUS – BOARD ROOM 2<sup>nd</sup> FLOOR N64W23760 MAIN STREET

- 1. Roll call.
- 2. Pledge of Allegiance.
- 3. Consideration and possible action on <u>minutes</u> from the Village Board meetings held on February 14, 2023.
- 4. Communications and Public Hearing(s)
  - A. Village President Report. Report on meetings attended/up-coming, communications, and recognitions.
    - 1. Sussex Volunteer of the Year-Heidi Konrath
    - 2. Sussex Volunteer Group of the Year- Lannon Stone Touch-A-Truck Crew
    - 3. Annual Municipal Court Presentation by Judge Kay
  - B. Public Hearing on Above Grade Right of Way Permit for WE Energies near Ivy Avenue and Westchester Road

- F. Public Safety and Welfare Report on discussion and action taken at the previous meeting, future agenda items and upcoming meetings.
  - 1. Joint Powers Agreement with Waukesha County 9-11 Dispatch
- 6. Staff Reports on upcoming events, projects in process, future agenda items and meetings.
- 7. Comments from citizens present.
- 8. Old Business.
- 9. New Business.
  - A. Consideration and possible action on <u>Above Grade Right of Way Permit for We</u> Energies (Westchester and Ivy)
- 10. Consideration and possible action on resignations and appointments.
- 11. Adjournment