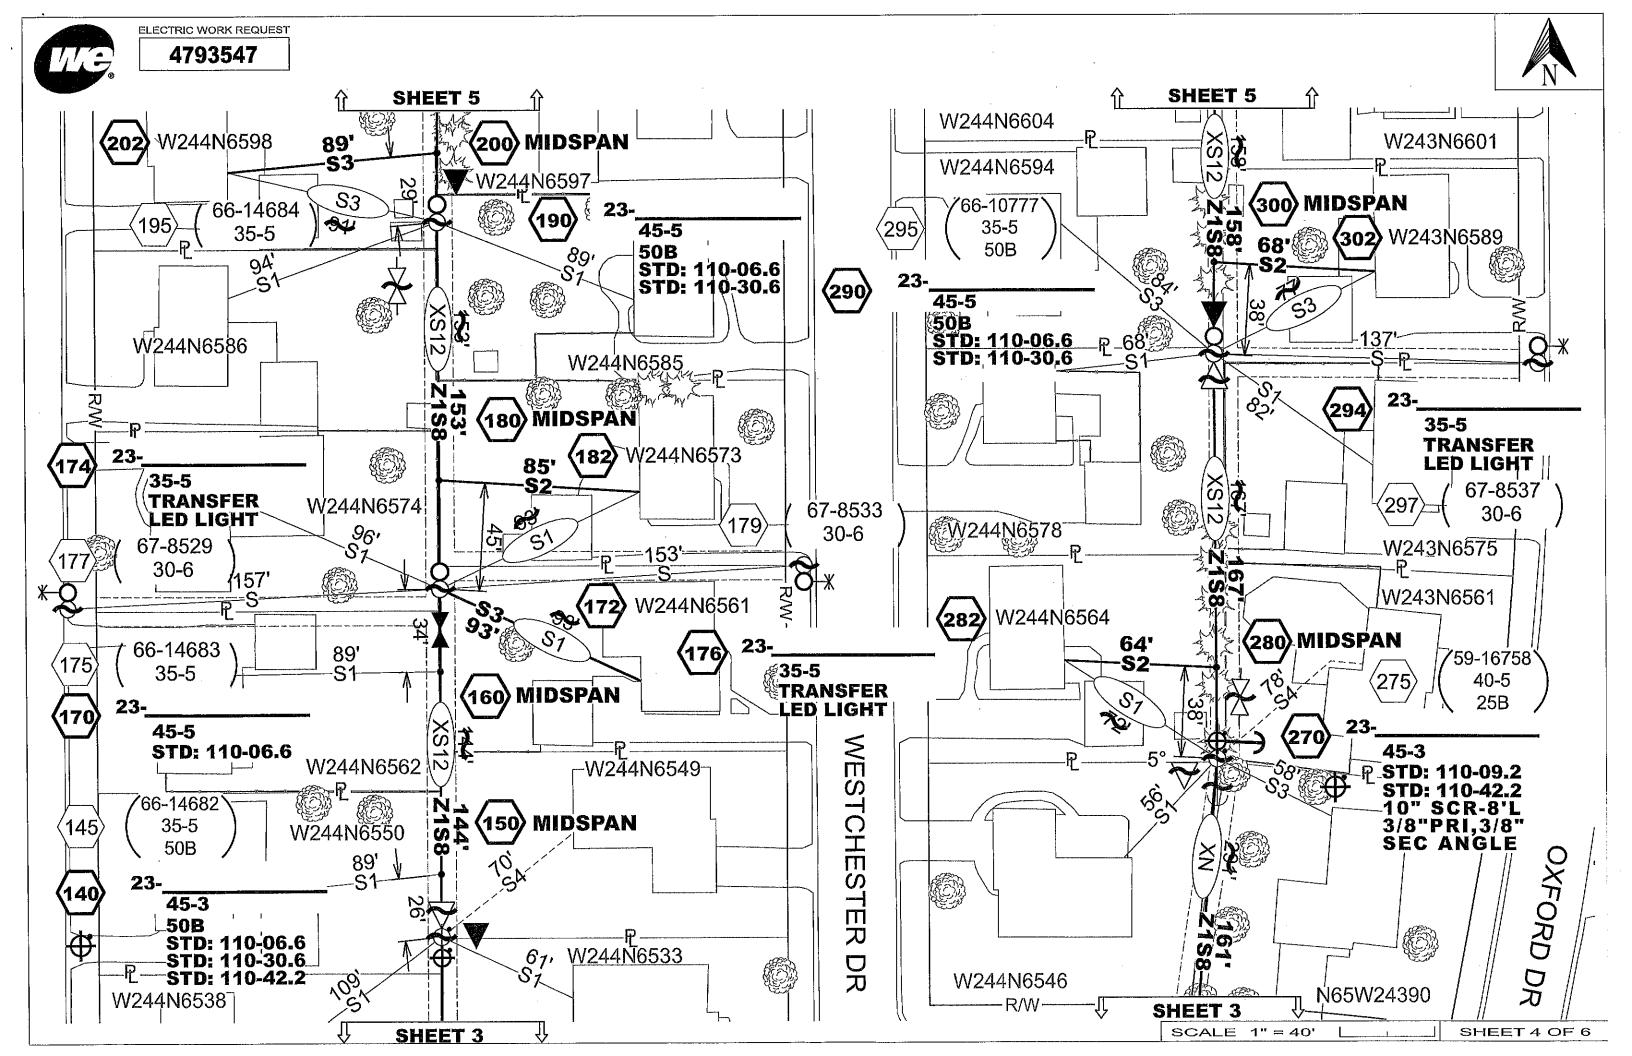

# VILLAGE BOARD VILLAGE OF SUSSEX 6:00 PM - TUESDAY, FEBRUARY 28, 2023 SUSSEX CIVIC CAMPUS – BOARD ROOM 2<sup>nd</sup> FLOOR N64W23760 MAIN STREET

- 1. Roll call.
- 2. Pledge of Allegiance.
- 3. Consideration and possible action on <u>minutes</u> from the Village Board meetings held on February 14, 2023.
- 4. Communications and Public Hearing(s)
  - A. Village President Report. Report on meetings attended/up-coming, communications, and recognitions.
    - 1. Sussex Volunteer of the Year-Heidi Konrath
    - 2. Sussex Volunteer Group of the Year- Lannon Stone Touch-A-Truck Crew
    - 3. Annual Municipal Court Presentation by Judge Kay
  - B. Public Hearing on Above Grade Right of Way Permit for WE Energies near Ivy Avenue and Westchester Road

- F. Public Safety and Welfare Report on discussion and action taken at the previous meeting, future agenda items and upcoming meetings.
  - 1. Joint Powers Agreement with Waukesha County 9-11 Dispatch
- 6. Staff Reports on upcoming events, projects in process, future agenda items and meetings.
- 7. Comments from citizens present.
- 8. Old Business.
- 9. New Business.
  - A. Consideration and possible action on <u>Above Grade Right of Way Permit for We</u> Energies (Westchester and Ivy)
- 10. Consideration and possible action on resignations and appointments.
- 11. Adjournment