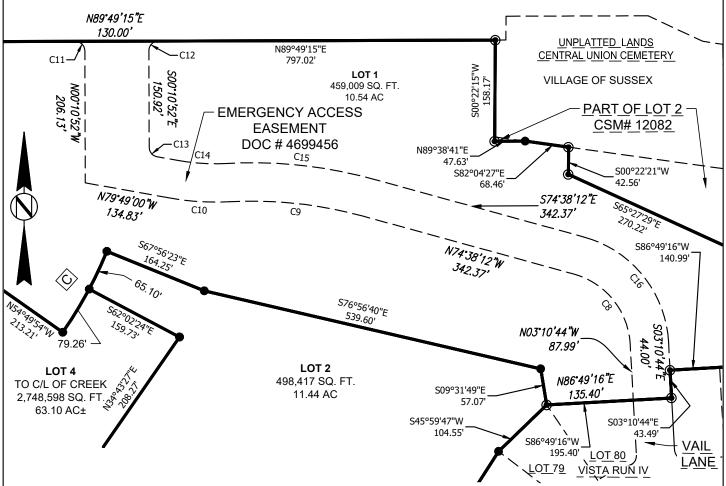

## 5. Committee Reports

- A. Board of Fire Commissioners Report on discussion and action taken at the previous meeting, future agenda items and upcoming meetings.
- B. Community Development Authority Report on discussion and action taken at the previous meeting, future agenda items and upcoming meetings.
- C. Park & Recreation Board Report on discussion and action taken at the previous meeting, future agenda items and upcoming meetings.
  - 1. <u>Recommendation</u> and possible action on award of bid to PLM, Inc. for Melinda Weaver Park Project.
  - 2. Recommendation and possible action on amended Fourth of July fireworks contract with Wolverine Fireworks Display, Inc.
- D. Pauline Haass Library Board Report on discussion and action taken at the previous meeting, future agenda items and upcoming meetings.
- E. Plan Commission Report on discussion and action taken at the previous meeting, future agenda items and upcoming scheduled meetings.
  - 1. <u>Recommendation</u> and possible action on <u>CSM for Vista Run</u> (Alpine Drive and Silver Spring)