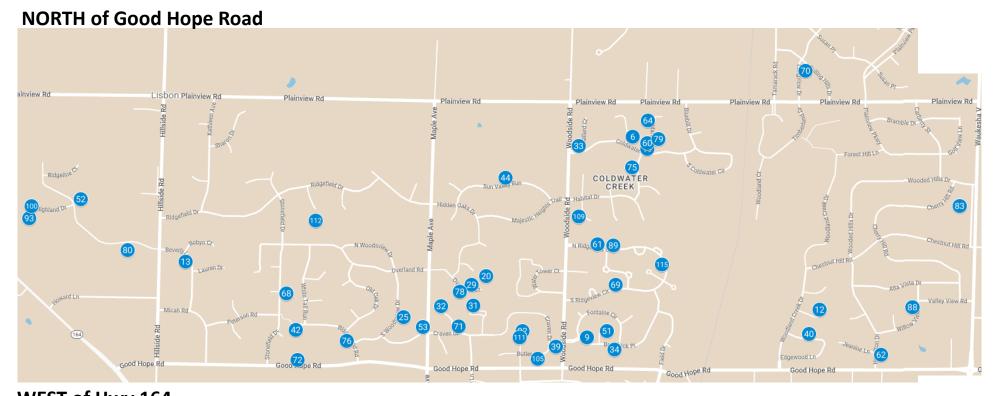

# List and Map 2023

Friday, May 5 & Saturday, May 6 8 a.m. to 3 p.m.

Scan Me for Interactive Map!

| 2023 Sussex Community-Wide Rummage Sale - Item Listing  ***Location Number Corresponds To Number on Map*** |                                                                     |                                                                                                                                                           |  |  |
|------------------------------------------------------------------------------------------------------------|---------------------------------------------------------------------|-----------------------------------------------------------------------------------------------------------------------------------------------------------|--|--|
| ocation                                                                                                    | Address                                                             | Rummage Items                                                                                                                                             |  |  |
| Ocation                                                                                                    | W237N5994 Hastings Ln                                               | Tons of girl clothes sizes 10/12 up to adult small. Boy clothes size 10/12.                                                                               |  |  |
| 1                                                                                                          | Sussex, WI 53089                                                    | Household items. Tools                                                                                                                                    |  |  |
| 2                                                                                                          | W249N5889 SWAN CT<br>Sussex, WI 53089                               | Various indoor and outdoor childrens toys , Bike Cart, Household decor and small appliances                                                               |  |  |
| 3                                                                                                          | N62W23712 SUNSET DR<br>Sussex, WI 53089                             | Children and adult clothing including brand new faith based t-shirts, kids wagon, etc.                                                                    |  |  |
| 4                                                                                                          | N59W24520 Quail Run Lane<br>Sussex, WI 53089                        | Baby gates, microwave, high chair, stroller, Disney, toys, clothes, household, priced to sell                                                             |  |  |
| 5                                                                                                          | W244N5701 Falcon Dr<br>Sussex, WI 53089                             | Multi-family kids sale. Girls nb-6X, boys nb-18mo, toys, furniture, women's L-3X. Most items \$1!                                                         |  |  |
| 6                                                                                                          | W232N7894 Nesting Ct<br>Sussex, WI 53089                            | Books (kid and adult), toys (toddler-school age), boy clothes (sizes 6-12), household items, tools                                                        |  |  |
| 7                                                                                                          | N57W24845 Clover Dr<br>Sussex, WI 53089                             | Kids/Adult Clothing & Books, Toys, Household Items, Collectible Sport Cards, Beer Mugs & Mirrors                                                          |  |  |
| 8                                                                                                          | N69W23479 DONNA DR<br>SUSSEX, WI 53089                              | household items some tools, games and puzzles                                                                                                             |  |  |
| 9                                                                                                          | N72W23424 Braddock Pl<br>Sussex, WI 53089                           | Girls clothing from infant to age 10. Boys clothing from infant to age 5. Children's toys.                                                                |  |  |
| 10                                                                                                         | N63W23748 Pembrooke St<br>Sussex, WI 53089                          | Furniture, Speakers, Household Decorations                                                                                                                |  |  |
| 11                                                                                                         | N57W24195 N Sycamore Circle<br>Sussex, WI 53089                     | 55" tv, king size bed linens, tools, Christmas items and miscellaneous household items.                                                                   |  |  |
| 12                                                                                                         | N73W22566 WHITE ASH CT<br>Sussex, WI 53089                          | Girls/Boys clothing size 10-12, Womens clothing size M/L, Home decor, Kids room decor, Books                                                              |  |  |
| 13                                                                                                         | N75W24901 Beverly Lane<br>Sussex, WI 53089<br>W241N5950 Goldencrest | Girls clothes, size 4-14. Girls shoes, size 13-5.  Books, craft kits, games-some never used. Most \$1!                                                    |  |  |
| 14                                                                                                         | Sussex, WI 53089 W237N6600 Hillview Drive                           | Sand blast cabinet/dust collector, gas grills, standing desk, car top carrier with yakima mounts                                                          |  |  |
| 15                                                                                                         | Sussex, WI 53089 W246N5871 Prairie Falcon Pass                      | Baby-kids clothes, shoes/boots/skates/cleats, bed/bedding, toys, sport gear, home decor accessories                                                       |  |  |
| 16                                                                                                         | Sussex, AL 53089<br>N57W24694 Nighthawk Ct                          | Home/kitchen decore, vases, bikes, clothes/coats possible golf clubs & Workout equipment                                                                  |  |  |
| 17                                                                                                         | sussex, WI 53089 W235N7088 Prairie Lane                             | Baby clothes, kids clothes, adult clothes, household items                                                                                                |  |  |
| 18                                                                                                         | Sussex, WI 53089 W231 N7863 martin ct                               | Womens/juniors clothing, accessories, home decor, games, arts/crafts.                                                                                     |  |  |
| 19                                                                                                         | sussex, WI 53089 W237N7482 Sedge Haven Court                        | Only open May 6 & 7. Home decor, kitchen items, outdoor/camping gear. Mens/womens clothing.                                                               |  |  |
| 20                                                                                                         | Sussex, WI 53089<br>N64W24449 Ivy Ave                               | Multiple Families - Clothes, Toys/Books, Home Decor, Furniture, Tools, etc. Wed Night - Fri (No Sat)                                                      |  |  |
| 21                                                                                                         | Sussex, WI 53089<br>N57W24751 Clover Drive                          | Women's clothes, miscellaneous items, baby swing, toys, books, small tool boxes, Harley items                                                             |  |  |
| 22                                                                                                         | Sussex, WI 53089<br>N64W23850 Main St                               | TONS of Newborn-2T Boys Clothes (we had twins!), baby and toddler toys/gear, houseware and misc.                                                          |  |  |
| 23                                                                                                         | Sussex, WI 53089<br>W234N6471 Laurel Lane                           | Household Items, Tools, Furniture, Collectibles, Antiques, Records, Books, Clothes, Shoes, etc                                                            |  |  |
| 24                                                                                                         | Sussex, WI 53089<br>w241n7354 s Woodsview dr                        | Household and baby items                                                                                                                                  |  |  |
| 25                                                                                                         | sussex, WI 53089<br>N64W23880 Ivy Ave                               | Baby/toddler items plus items not needed after a move. May 6 only!                                                                                        |  |  |
| 26                                                                                                         | Sussex, WI 53089<br>W240N6545 Ash Street                            | Baby toys, girl clothes - newborn to 5T, boy clothes - newborn to 12 months. Household items, canoe                                                       |  |  |
| 27                                                                                                         | Sussex, WI 53089<br>N62W23710 Hickory Drive                         | Furniture, household stuff, bookcases, garage equipment, etc.  Household, Antiques, Collectables, Furniture, CD's, Records, Movies, Larger Sized Clothing |  |  |
| 28                                                                                                         | Sussex, WI 53089<br>N74W23856 Overland Ct                           | Boys/Girls/Women's Name Brand Clothes & Date: Shoes, Home Decor, Furniture, Toys, Books, American Girl                                                    |  |  |
| 30                                                                                                         | Sussex, WI 53089<br>W236N6022 Pine Terrace                          | household goods, furniture, christmas                                                                                                                     |  |  |
| 31                                                                                                         | Sussex, WI 53089<br>W238N7381 Monterey Ct                           |                                                                                                                                                           |  |  |
| 32                                                                                                         | Sussex, WI 53089<br>W239N7376 Charles Ct                            | Decorations clothing furniture kitchen  Clothes, bike, stuffed animals, household items                                                                   |  |  |
| 33                                                                                                         | Sussex, WI 53089<br>W234N7871 Mallard Ct                            | Household items, Kids toys                                                                                                                                |  |  |
| 33                                                                                                         | Sussex, WI 53089<br>N72W23309 Braddock PI                           | Framed Art, Bikes, Roaster, TV, Air Cond., Microwaves, Dehumid., Chairs, Rug. Child Table, Easel, etc                                                     |  |  |
| 54                                                                                                         | Sussex, WI 53089                                                    | Frameu Art, bikes, Roaster, TV, Ali Conta., Ivintrowaves, Denumia., Chairs, Rug. Chila Table,Easel, etc                                                   |  |  |