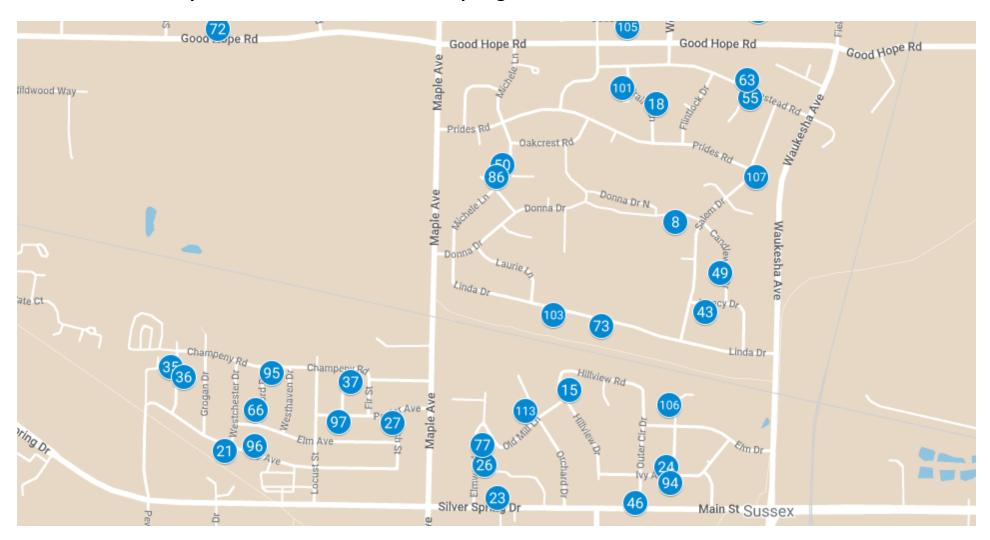

# List and Map 2023

Friday, May 5 & Saturday, May 6 8 a.m. to 3 p.m.

Scan Me for Interactive Map!

| 2023 Sussex Community-Wide Rummage Sale - Item Listing  ***Location Number Corresponds To Number on Map*** |                                                                     |                                                                                                                                                           |  |  |
|------------------------------------------------------------------------------------------------------------|---------------------------------------------------------------------|-----------------------------------------------------------------------------------------------------------------------------------------------------------|--|--|
| ocation                                                                                                    | Address                                                             | Rummage Items                                                                                                                                             |  |  |
| Ocation                                                                                                    | W237N5994 Hastings Ln                                               | Tons of girl clothes sizes 10/12 up to adult small. Boy clothes size 10/12.                                                                               |  |  |
| 1                                                                                                          | Sussex, WI 53089                                                    | Household items. Tools                                                                                                                                    |  |  |
| 2                                                                                                          | W249N5889 SWAN CT<br>Sussex, WI 53089                               | Various indoor and outdoor childrens toys , Bike Cart, Household decor and small appliances                                                               |  |  |
| 3                                                                                                          | N62W23712 SUNSET DR<br>Sussex, WI 53089                             | Children and adult clothing including brand new faith based t-shirts, kids wagon, etc.                                                                    |  |  |
| 4                                                                                                          | N59W24520 Quail Run Lane<br>Sussex, WI 53089                        | Baby gates, microwave, high chair, stroller, Disney, toys, clothes, household, priced to sell                                                             |  |  |
| 5                                                                                                          | W244N5701 Falcon Dr<br>Sussex, WI 53089                             | Multi-family kids sale. Girls nb-6X, boys nb-18mo, toys, furniture, women's L-3X. Most items \$1!                                                         |  |  |
| 6                                                                                                          | W232N7894 Nesting Ct<br>Sussex, WI 53089                            | Books (kid and adult), toys (toddler-school age), boy clothes (sizes 6-12), household items, tools                                                        |  |  |
| 7                                                                                                          | N57W24845 Clover Dr<br>Sussex, WI 53089                             | Kids/Adult Clothing & Books, Toys, Household Items, Collectible Sport Cards, Beer Mugs & Mirrors                                                          |  |  |
| 8                                                                                                          | N69W23479 DONNA DR<br>SUSSEX, WI 53089                              | household items some tools, games and puzzles                                                                                                             |  |  |
| 9                                                                                                          | N72W23424 Braddock Pl<br>Sussex, WI 53089                           | Girls clothing from infant to age 10. Boys clothing from infant to age 5. Children's toys.                                                                |  |  |
| 10                                                                                                         | N63W23748 Pembrooke St<br>Sussex, WI 53089                          | Furniture, Speakers, Household Decorations                                                                                                                |  |  |
| 11                                                                                                         | N57W24195 N Sycamore Circle<br>Sussex, WI 53089                     | 55" tv, king size bed linens, tools, Christmas items and miscellaneous household items.                                                                   |  |  |
| 12                                                                                                         | N73W22566 WHITE ASH CT<br>Sussex, WI 53089                          | Girls/Boys clothing size 10-12, Womens clothing size M/L, Home decor, Kids room decor, Books                                                              |  |  |
| 13                                                                                                         | N75W24901 Beverly Lane<br>Sussex, WI 53089<br>W241N5950 Goldencrest | Girls clothes, size 4-14. Girls shoes, size 13-5.  Books, craft kits, games-some never used. Most \$1!                                                    |  |  |
| 14                                                                                                         | Sussex, WI 53089 W237N6600 Hillview Drive                           | Sand blast cabinet/dust collector, gas grills, standing desk, car top carrier with yakima mounts                                                          |  |  |
| 15                                                                                                         | Sussex, WI 53089 W246N5871 Prairie Falcon Pass                      | Baby-kids clothes, shoes/boots/skates/cleats, bed/bedding, toys, sport gear, home decor accessories                                                       |  |  |
| 16                                                                                                         | Sussex, AL 53089<br>N57W24694 Nighthawk Ct                          | Home/kitchen decore, vases, bikes, clothes/coats possible golf clubs & Workout equipment                                                                  |  |  |
| 17                                                                                                         | sussex, WI 53089 W235N7088 Prairie Lane                             | Baby clothes, kids clothes, adult clothes, household items                                                                                                |  |  |
| 18                                                                                                         | Sussex, WI 53089 W231 N7863 martin ct                               | Womens/juniors clothing, accessories, home decor, games, arts/crafts.                                                                                     |  |  |
| 19                                                                                                         | sussex, WI 53089 W237N7482 Sedge Haven Court                        | Only open May 6 & 7. Home decor, kitchen items, outdoor/camping gear. Mens/womens clothing.                                                               |  |  |
| 20                                                                                                         | Sussex, WI 53089<br>N64W24449 Ivy Ave                               | Multiple Families - Clothes, Toys/Books, Home Decor, Furniture, Tools, etc. Wed Night - Fri (No Sat)                                                      |  |  |
| 21                                                                                                         | Sussex, WI 53089<br>N57W24751 Clover Drive                          | Women's clothes, miscellaneous items, baby swing, toys, books, small tool boxes, Harley items                                                             |  |  |
| 22                                                                                                         | Sussex, WI 53089<br>N64W23850 Main St                               | TONS of Newborn-2T Boys Clothes (we had twins!), baby and toddler toys/gear, houseware and misc.                                                          |  |  |
| 23                                                                                                         | Sussex, WI 53089<br>W234N6471 Laurel Lane                           | Household Items, Tools, Furniture, Collectibles, Antiques, Records, Books, Clothes, Shoes, etc                                                            |  |  |
| 24                                                                                                         | Sussex, WI 53089<br>w241n7354 s Woodsview dr                        | Household and baby items                                                                                                                                  |  |  |
| 25                                                                                                         | sussex, WI 53089<br>N64W23880 Ivy Ave                               | Baby/toddler items plus items not needed after a move. May 6 only!                                                                                        |  |  |
| 26                                                                                                         | Sussex, WI 53089<br>W240N6545 Ash Street                            | Baby toys, girl clothes - newborn to 5T, boy clothes - newborn to 12 months. Household items, canoe                                                       |  |  |
| 27                                                                                                         | Sussex, WI 53089<br>N62W23710 Hickory Drive                         | Furniture, household stuff, bookcases, garage equipment, etc.  Household, Antiques, Collectables, Furniture, CD's, Records, Movies, Larger Sized Clothing |  |  |
| 28                                                                                                         | Sussex, WI 53089<br>N74W23856 Overland Ct                           | Boys/Girls/Women's Name Brand Clothes & Date: Shoes, Home Decor, Furniture, Toys, Books, American Girl                                                    |  |  |
| 30                                                                                                         | Sussex, WI 53089<br>W236N6022 Pine Terrace                          | household goods, furniture, christmas                                                                                                                     |  |  |
| 31                                                                                                         | Sussex, WI 53089<br>W238N7381 Monterey Ct                           |                                                                                                                                                           |  |  |
| 32                                                                                                         | Sussex, WI 53089<br>W239N7376 Charles Ct                            | Decorations clothing furniture kitchen  Clothes, bike, stuffed animals, household items                                                                   |  |  |
| 33                                                                                                         | Sussex, WI 53089<br>W234N7871 Mallard Ct                            | Household items, Kids toys                                                                                                                                |  |  |
| 33                                                                                                         | Sussex, WI 53089<br>N72W23309 Braddock PI                           | Framed Art, Bikes, Roaster, TV, Air Cond., Microwaves, Dehumid., Chairs, Rug. Child Table, Easel, etc                                                     |  |  |
| 54                                                                                                         | Sussex, WI 53089                                                    | Frameu Art, bikes, Roaster, TV, Ali Conta., Ivintrowaves, Denumia., Chairs, Rug. Chila Table,Easel, etc                                                   |  |  |