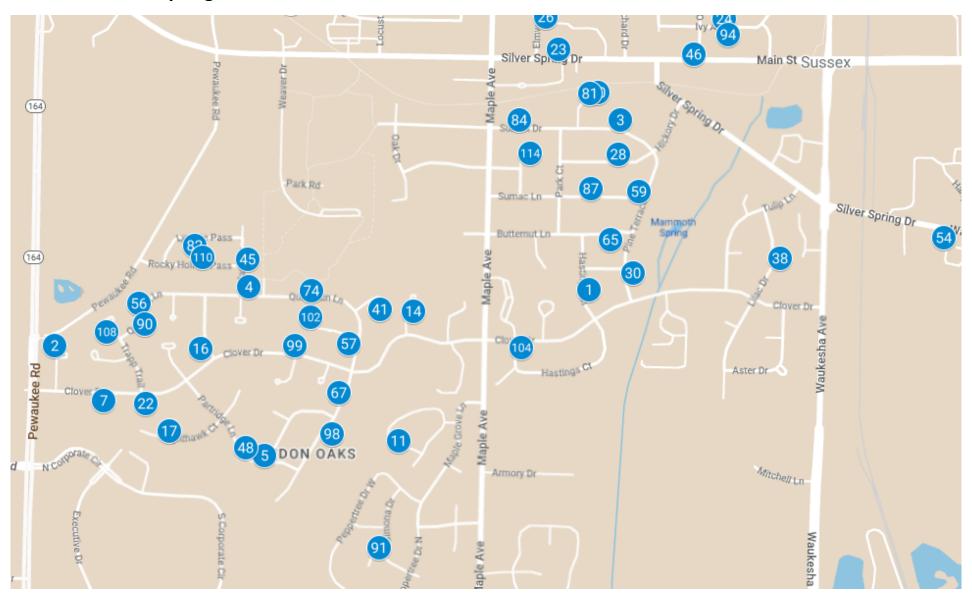

# List and Map 2023

Friday, May 5 & Saturday, May 6 8 a.m. to 3 p.m.

Scan Me for Interactive Map!

| 2023 Sussex Community-Wide Rummage Sale - Item Listing  ***Location Number Corresponds To Number on Map*** |                                                                     |                                                                                                                                                           |  |  |
|------------------------------------------------------------------------------------------------------------|---------------------------------------------------------------------|-----------------------------------------------------------------------------------------------------------------------------------------------------------|--|--|
| ocation                                                                                                    | Address                                                             | Rummage Items                                                                                                                                             |  |  |
| Ocation                                                                                                    | W237N5994 Hastings Ln                                               | Tons of girl clothes sizes 10/12 up to adult small. Boy clothes size 10/12.                                                                               |  |  |
| 1                                                                                                          | Sussex, WI 53089                                                    | Household items. Tools                                                                                                                                    |  |  |
| 2                                                                                                          | W249N5889 SWAN CT<br>Sussex, WI 53089                               | Various indoor and outdoor childrens toys , Bike Cart, Household decor and small appliances                                                               |  |  |
| 3                                                                                                          | N62W23712 SUNSET DR<br>Sussex, WI 53089                             | Children and adult clothing including brand new faith based t-shirts, kids wagon, etc.                                                                    |  |  |
| 4                                                                                                          | N59W24520 Quail Run Lane<br>Sussex, WI 53089                        | Baby gates, microwave, high chair, stroller, Disney, toys, clothes, household, priced to sell                                                             |  |  |
| 5                                                                                                          | W244N5701 Falcon Dr<br>Sussex, WI 53089                             | Multi-family kids sale. Girls nb-6X, boys nb-18mo, toys, furniture, women's L-3X. Most items \$1!                                                         |  |  |
| 6                                                                                                          | W232N7894 Nesting Ct<br>Sussex, WI 53089                            | Books (kid and adult), toys (toddler-school age), boy clothes (sizes 6-12), household items, tools                                                        |  |  |
| 7                                                                                                          | N57W24845 Clover Dr<br>Sussex, WI 53089                             | Kids/Adult Clothing & Books, Toys, Household Items, Collectible Sport Cards, Beer Mugs & Mirrors                                                          |  |  |
| 8                                                                                                          | N69W23479 DONNA DR<br>SUSSEX, WI 53089                              | household items some tools, games and puzzles                                                                                                             |  |  |
| 9                                                                                                          | N72W23424 Braddock Pl<br>Sussex, WI 53089                           | Girls clothing from infant to age 10. Boys clothing from infant to age 5. Children's toys.                                                                |  |  |
| 10                                                                                                         | N63W23748 Pembrooke St<br>Sussex, WI 53089                          | Furniture, Speakers, Household Decorations                                                                                                                |  |  |
| 11                                                                                                         | N57W24195 N Sycamore Circle<br>Sussex, WI 53089                     | 55" tv, king size bed linens, tools, Christmas items and miscellaneous household items.                                                                   |  |  |
| 12                                                                                                         | N73W22566 WHITE ASH CT<br>Sussex, WI 53089                          | Girls/Boys clothing size 10-12, Womens clothing size M/L, Home decor, Kids room decor, Books                                                              |  |  |
| 13                                                                                                         | N75W24901 Beverly Lane<br>Sussex, WI 53089<br>W241N5950 Goldencrest | Girls clothes, size 4-14. Girls shoes, size 13-5.  Books, craft kits, games-some never used. Most \$1!                                                    |  |  |
| 14                                                                                                         | Sussex, WI 53089 W237N6600 Hillview Drive                           | Sand blast cabinet/dust collector, gas grills, standing desk, car top carrier with yakima mounts                                                          |  |  |
| 15                                                                                                         | Sussex, WI 53089 W246N5871 Prairie Falcon Pass                      | Baby-kids clothes, shoes/boots/skates/cleats, bed/bedding, toys, sport gear, home decor accessories                                                       |  |  |
| 16                                                                                                         | Sussex, AL 53089<br>N57W24694 Nighthawk Ct                          | Home/kitchen decore, vases, bikes, clothes/coats possible golf clubs & Workout equipment                                                                  |  |  |
| 17                                                                                                         | sussex, WI 53089 W235N7088 Prairie Lane                             | Baby clothes, kids clothes, adult clothes, household items                                                                                                |  |  |
| 18                                                                                                         | Sussex, WI 53089 W231 N7863 martin ct                               | Womens/juniors clothing, accessories, home decor, games, arts/crafts.                                                                                     |  |  |
| 19                                                                                                         | sussex, WI 53089 W237N7482 Sedge Haven Court                        | Only open May 6 & 7. Home decor, kitchen items, outdoor/camping gear. Mens/womens clothing.                                                               |  |  |
| 20                                                                                                         | Sussex, WI 53089<br>N64W24449 Ivy Ave                               | Multiple Families - Clothes, Toys/Books, Home Decor, Furniture, Tools, etc. Wed Night - Fri (No Sat)                                                      |  |  |
| 21                                                                                                         | Sussex, WI 53089<br>N57W24751 Clover Drive                          | Women's clothes, miscellaneous items, baby swing, toys, books, small tool boxes, Harley items                                                             |  |  |
| 22                                                                                                         | Sussex, WI 53089<br>N64W23850 Main St                               | TONS of Newborn-2T Boys Clothes (we had twins!), baby and toddler toys/gear, houseware and misc.                                                          |  |  |
| 23                                                                                                         | Sussex, WI 53089<br>W234N6471 Laurel Lane                           | Household Items, Tools, Furniture, Collectibles, Antiques, Records, Books, Clothes, Shoes, etc                                                            |  |  |
| 24                                                                                                         | Sussex, WI 53089<br>w241n7354 s Woodsview dr                        | Household and baby items                                                                                                                                  |  |  |
| 25                                                                                                         | sussex, WI 53089<br>N64W23880 Ivy Ave                               | Baby/toddler items plus items not needed after a move. May 6 only!                                                                                        |  |  |
| 26                                                                                                         | Sussex, WI 53089<br>W240N6545 Ash Street                            | Baby toys, girl clothes - newborn to 5T, boy clothes - newborn to 12 months. Household items, canoe                                                       |  |  |
| 27                                                                                                         | Sussex, WI 53089<br>N62W23710 Hickory Drive                         | Furniture, household stuff, bookcases, garage equipment, etc.  Household, Antiques, Collectables, Furniture, CD's, Records, Movies, Larger Sized Clothing |  |  |
| 28                                                                                                         | Sussex, WI 53089<br>N74W23856 Overland Ct                           | Boys/Girls/Women's Name Brand Clothes & Date: Shoes, Home Decor, Furniture, Toys, Books, American Girl                                                    |  |  |
| 30                                                                                                         | Sussex, WI 53089<br>W236N6022 Pine Terrace                          | household goods, furniture, christmas                                                                                                                     |  |  |
| 31                                                                                                         | Sussex, WI 53089<br>W238N7381 Monterey Ct                           |                                                                                                                                                           |  |  |
| 32                                                                                                         | Sussex, WI 53089<br>W239N7376 Charles Ct                            | Decorations clothing furniture kitchen  Clothes, bike, stuffed animals, household items                                                                   |  |  |
| 33                                                                                                         | Sussex, WI 53089<br>W234N7871 Mallard Ct                            | Household items, Kids toys                                                                                                                                |  |  |
| 33                                                                                                         | Sussex, WI 53089<br>N72W23309 Braddock PI                           | Framed Art, Bikes, Roaster, TV, Air Cond., Microwaves, Dehumid., Chairs, Rug. Child Table, Easel, etc                                                     |  |  |
| 54                                                                                                         | Sussex, WI 53089                                                    | Frameu Art, bikes, Roaster, TV, Ali Conta., Ivintrowaves, Denumia., Chairs, Rug. Chila Table,Easel, etc                                                   |  |  |