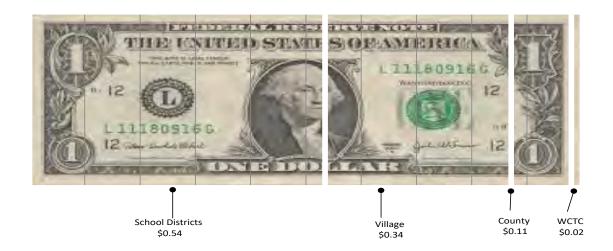

The Village collects property taxes for several taxing jurisdictions including the county, school districts and technical college.

For every dollar collected from taxpayers, \$0.34 is for Village government purposes.