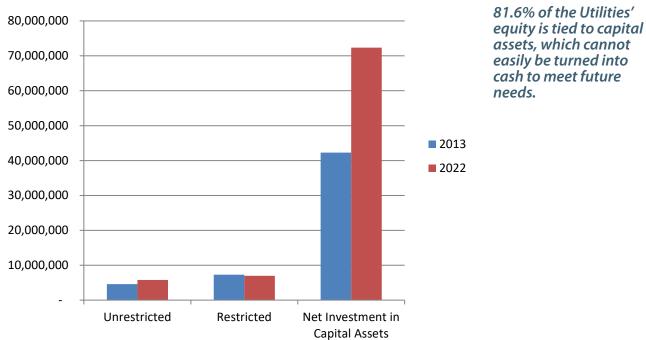

The fund balances at December 31, 2022, compared to December 31, 2013, are as follows:

Included in the 2022 Assigned Fund Balance is \$6.1 million that has been set aside year after year to accumulate for replacement of equipment and facilities. The unassigned balance is negative due to both TIF districts incurring expenses during the construction phase which will be covered with future tax increments. Within the three utilities, equity is called **Net Position**, which is made up of three components: net investment in capital assets, restricted net position and unrestricted net position. Following is the total net position held by the three utilities comparing the most recent year end with 10 years ago:

**Utility Net Position** 

Overall, the Village is financially healthy. The establishment of the equipment replacement fund was specifically recognized by our credit rating agency during their last report. The Village's credit rating remains at Aa2 for general obligation debt, Aa3 for Water, Sewer and Stormwater Utility revenue bonds.