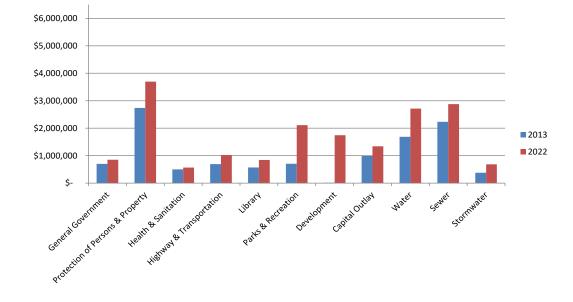

Following is a chart that compares the Village's operating expenses for 2022 with 10 years ago.

# Where the Money Goes

The services provided in each of the categories shown above are as follows:

- **General Government** Includes the offices of the Village Administrator, Village Clerk, Finance Department, Information Technology and the Village Board and Committees.
- **Protection of Persons & Property** All services provided by the Fire Department, Building Inspection & Development and contracted services provided by the Waukesha County Sheriff's Department. The increase in the past 10 years is the result of adding personnel and shifts to both fire and police.
- Health & Sanitation Includes costs to provide garbage and recycling services to residential properties. This also includes the costs of the annual brush pickup.
- Highway & Transportation This category includes costs to maintain all Village streets, including street lighting. It also includes the costs of the Village Engineering staff.
- Library Includes the Village of Sussex contribution to the operating and capital budget of the Pauline Haass Public Library.
- **Parks & Recreation** All costs to maintain 15 Village parks and natural areas, provide recreational and senior programming, plan and execute all special events and maintain Village buildings are covered by this category.
- **Development** Costs associated with the Tax Incremental Financing District fall into this category, as well as payments for downtown development and improvements.
- **Capital Outlay** This category includes spending for equipment purchases, road reconstruction and building construction.
- Water, Sewer, Stormwater All costs to run these Village utilities are included in these categories.