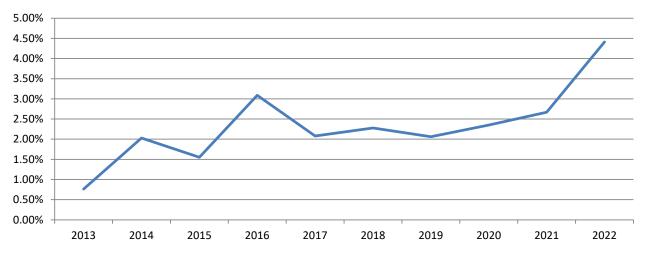

Who

Another statistic that indicates growth from one year to the next is **net new construction**. This is the change in our equalized value due to new growth less demolished property. This percentage is one of the primary factors in our levy limit calculations. It indicates the percentage that the tax levy can increase from one year to the next (excluding certain debt service costs).

**Net New Construction** 