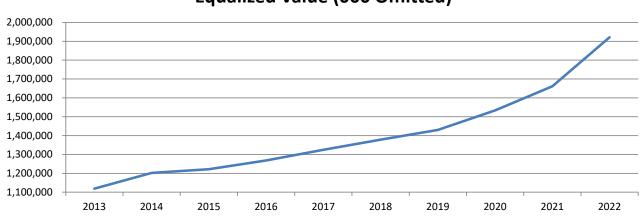

One of the primary statistics used to determine the size of a municipality is the dollar value of the property within the municipality's borders. The Village contracts with an outside appraiser who places an assessed value on each parcel; however, this method is not comparable from one municipality to the next. To make the values comparable, the Wisconsin Department of Revenue converts the assessed values to a uniform level through equalization. The converted amounts are called equalized values or "estimated fair market values" and are a better source when comparing values across different municipalities.

# **Equalized Value (000 Omitted)**

The Village has seen over 71.7% of growth in equalized value over the past 10 years, as shown above. The Village's equalized value increased by 15.6% from 2021 to 2022, which is the highest annual growth rate within the past 10 years.