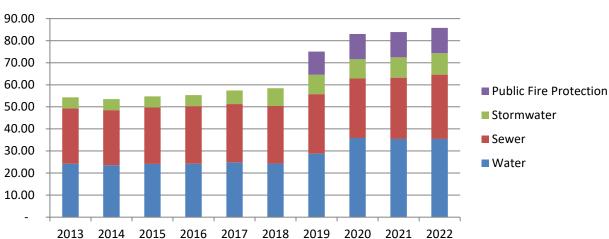

Utility charges are collected for all three of the Village-owned utilities (Water, Sewer and Stormwater) and are primarily based on the water meter size and individual usage for water and sewer. Stormwater charges are based on the number of ERUs (Equivalent Runoff Units), with a single-family residence being charged one ERU. In 2020, a rate study was conducted for both Sewer and Stormwater. New rates were approved to increase on January 1, 2021, and annually each year after that through 2024 for Sewer and through 2025 for Stormwater.

# Average Household Monthly Utility Bill

Water usage is measured in gallons and the sewer usage is based on the number of gallons of water used. There are currently five categories of utility customers: residential, commercial, industrial, public and multifamily residential. Volumetric charges are the same for all types of customers. The quarterly service charges for water and stormwater vary based on the meter size for water and the number of ERUs for stormwater.

The following shows the history of rates based on a single-family residence. Bolded rates are the years when there was a rate increase.

|                            | Water                                            |                   | Sewer                     |                                                  | Storm             |                   |
|----------------------------|--------------------------------------------------|-------------------|---------------------------|--------------------------------------------------|-------------------|-------------------|
| Year Ended<br>December 31, | Volume<br>Charge<br>per 1,000<br>gal of<br>water | Service<br>Charge | Public Fire<br>Protection | Volume<br>Charge<br>per 1,000<br>gal of<br>water | Service<br>Charge | Service<br>Charge |
| 2013                       | 2.75                                             | 10.50             | -                         | 4.50                                             | 5.92              | 5.00              |
| 2014                       | 2.83                                             | 10.82             | -                         | 4.64                                             | 6.10              | 5.00              |
| 2015                       | 2.83                                             | 10.82             | -                         | 4.78                                             | 6.28              | 5.00              |
| 2016                       | 3.05                                             | 11.00             | -                         | 4.92                                             | 6.47              | 5.00              |
| 2017                       | 3.05                                             | 11.00             | -                         | 4.97                                             | 6.54              | 7.32              |
| 2018                       | 3.14                                             | 11.33             | -                         | 5.09                                             | 6.70              | 8.04              |
| 2019                       | 3.71                                             | 12.50             | 10.55                     | 5.14                                             | 6.77              | 8.76              |
| 2020                       | 4.55                                             | 13.00             | 11.45                     | 5.14                                             | 4.77              | 8.76              |
| 2021                       | 4.55                                             | 13.00             | 11.45                     | 5.34                                             | 5.28              | 9.22              |
| 2022                       | 4.55                                             | 13.00             | 11.45                     | 5.55                                             | 5.78              | 9.96              |