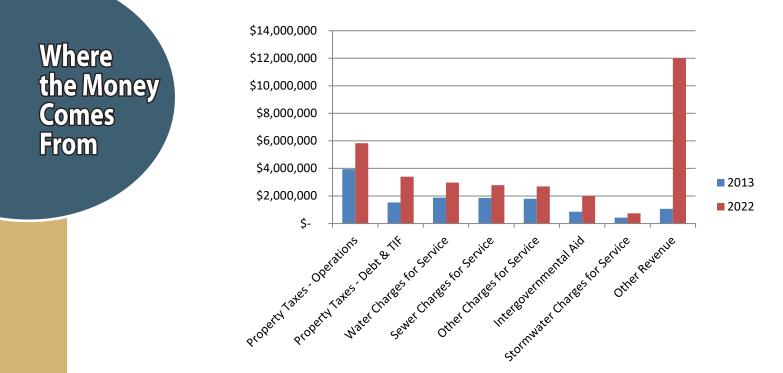

Who We Are

Most of the money the Village receives is from two sources: property tax levy and utility charges to customers. The following graphs of the revenues by source (excluding transfers between funds) compare the most recent results with 10 years ago. Amounts recorded as "Other Revenue" include asset contributions by developers and RCA payments. In 2022, Development contributed \$9,289,434 in assets and RCA payments.

A 10-year comparison of these same revenue sources follows:

In 2013, the average home value used for comparing residential taxes year after year was \$279,041. Since that time, the value has fluctuated based on annual reassessments. In the following chart, the value used for the average home was \$333,198 in 2021 and \$353,189 in 2022.