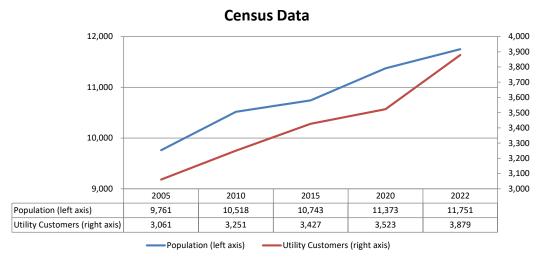

During the period shown, the population has increased 18.7% and the average number of utility customers increased 18.3%.

2022 saw 105 building permits issued. About 77% of those permits were for single-family homes, as several subdivisions are under construction. In all the Village saw over \$84 million of new construction in 2022.