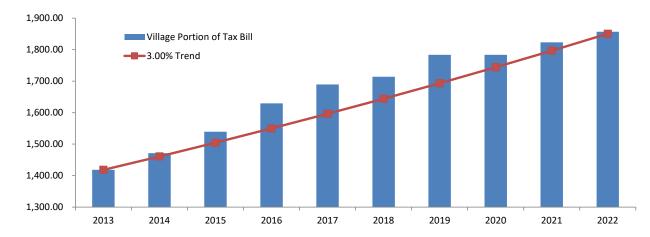

A 10-year comparison of these same revenue sources follows:

In 2013, the average home value used for comparing residential taxes year after year was \$279,041. Since that time, the value has fluctuated based on annual reassessments. In the following chart, the value used for the average home was \$333,198 in 2021 and \$353,189 in 2022.

Over the past 10 years, the Village share of the property taxes on the average home value is as follows:

Since 2013, the overall tax bill has increased at a rate of just over 3%, but most of that change was in the first part of the decade. In the last 5 years the tax bill has increased 2% a year or about \$35 per year. One main driver of this increase has been for debt service as the Village has taken on major infrastructure projects in the decade. The Village has continued to take steady approaches to long term costs in preparation for build out and in 2022 increased the Village portion of the tax bill by 1.8% and \$33.44 for the average resident.