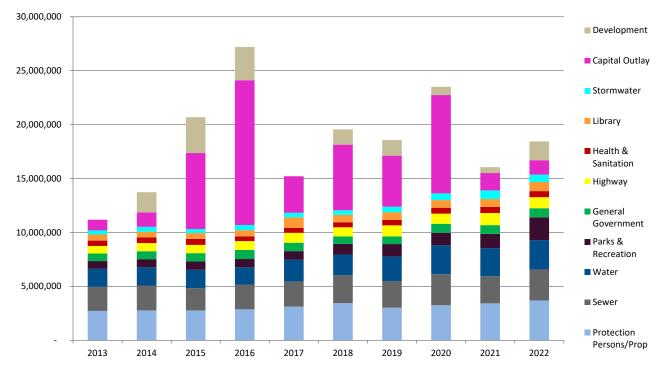

The above chart shows a 10-year spending history for the Village.

- The majority of expenses show minimal increases from year to year. Outlay, however, shows fluctuations that typically coincide with the years that the Village has borrowed money for major projects. 2016 included construction of the Civic Campus and Main Street reconstruction. 2020 included the Maple Avenue reconstruction. Portions of the Maple Avenue also increased the expenses of the utilities as repairs were made.
- Development costs coincide with payments for TIF #6 in 2014, 2015, 2016 and 2018 and TIF #7 in 2019, 2020, 2021, and 2022.