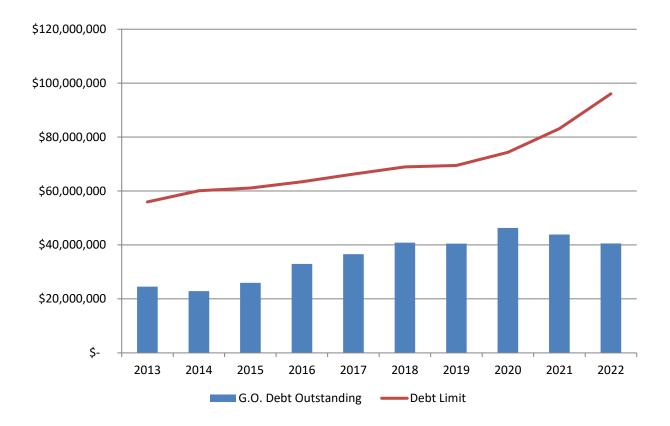

General obligation (G.O.) debt is external debt owed by the Village that is supported by the ability to levy property taxes to make the payments. Other than debt held for the utilities, most of the Village's external borrowing is G.O. debt. State statutes limit the amount of G.O. debt we are allowed to hold at 5% of our equalized value. In the past decade the Village completed several large infrastructure projects that resulted in the Village hitting 62.3% of the debt limit in 2020. As shown on the chart below, the Village in following its financial plans has drawn that debt load down to 42.2% in 2022, which is the best ratio since 2014 before the large infrastructure investments. If the Village continues on its CIP and financial planning the debt load will continue to fall below 40% and some

of the highest levels of debt capacity in over 20 years.