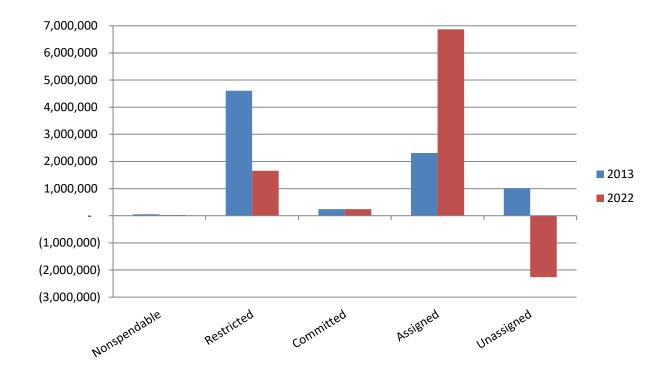

Within the Village's General Fund (the main operating fund of the Village, excluding utilities), equity is called Fund Balance and is classified using the following categories:

- **Nonspendable** items that cannot be readily turned into cash, such as prepaid expenses and long-term receivables and therefore cannot be spent within the next year.
- Restricted fund balance that is restricted by an outside organization to be used for a specific purpose.
- Committed fund balance that is committed by the Village Board to be used for specific purposes.
- Assigned fund balance that is assigned to specific purposes by the Village Administrator and/or Finance Director
- **Unassigned** remaining fund balance that does not fall into one of the above categories and is used for working capital, unforeseen emergencies and to finance one-time projects if needed.

The fund balances at December 31, 2022, compared to December 31, 2013, are as follows:

Included in the 2022 Assigned Fund Balance is \$6.1 million that has been set aside year after year to accumulate for replacement of equipment and facilities. The unassigned balance is negative due to both TIF districts incurring expenses during the construction phase which will be covered with future tax increments. Within the three utilities, equity is called **Net Position**, which is made up of three components: net investment in capital assets, restricted net position and unrestricted net position. Following is the total net position held by the three utilities comparing the most recent year end with 10 years ago: