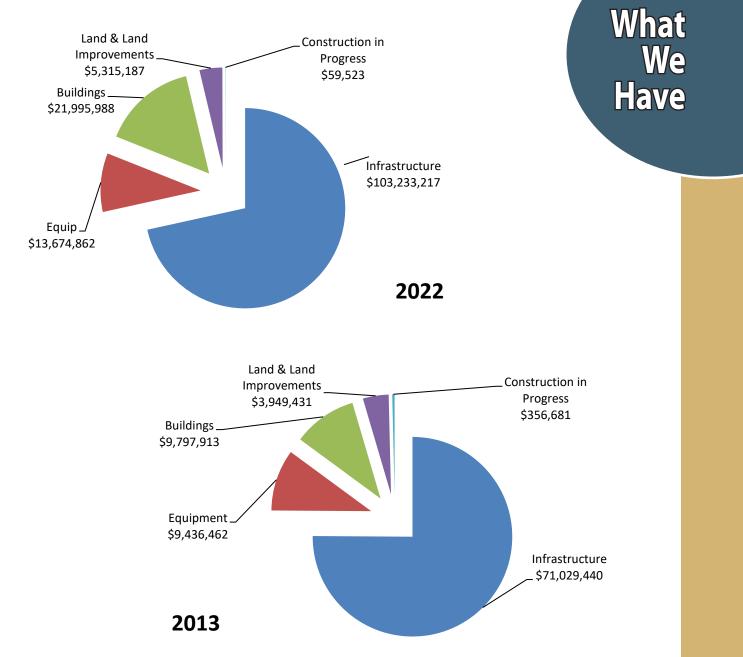

The major component of the **CIP** is capital asset replacement. Capital assets consist of equipment, buildings, land and infrastructure owned by the Village that are expected to serve our residents over multiple years. The Village has \$141.3 million (net of depreciation) in capital assets across all departments and functions at the end of 2022.

For comparison, the balances at year end 2022 are compared to year end 2013 (\$94.5 million) above. The largest component, infrastructure, includes 58.4 miles of roads, as well as water, sewer and stormwater mains and the water towers and hydrants. As development has occurred the Village has grown its assets almost 5% per year.