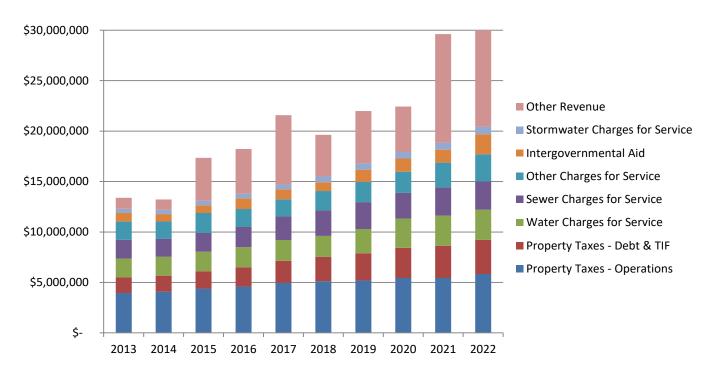

A 10-year comparison of these same revenue sources follows:

In 2013, the average home value used for comparing residential taxes year after year was \$279,041. Since that time, the value has fluctuated based on annual reassessments. In the following chart, the value used for the average home was \$333,198 in 2021 and \$353,189 in 2022.