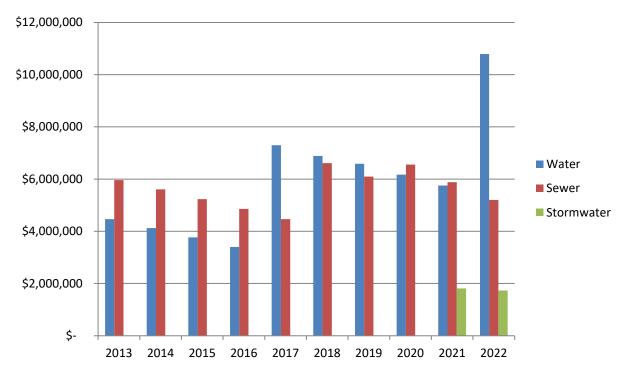

# **Utility Debt**

**Revenue bonds** are external debt owed by the Village utilities that is supported by future customer revenues. The revenue bonds held by the Water, Sewer and Stormwater Utilities are subject to debt covenants that require a certain level of revenues be pledged towards payment of the debt. Each month, the pledged portion is segregated into a separate fund and the cash is reserved for the upcoming debt payments. Reserve funds were also established when the debt was issued and is intended to subsidize any future decrease in revenues that results in an inability to make debt payments. Throughout the life of the debt, the reserve funds have not been needed.

Over the past 10 years, the Water Utility has known it would incur significant debt for radium treatment and took steps to reduce the existing debt before the 2017 borrowing. During 2018 and 2019, the Water Utility incurred additional debt in the form of Revenue Bond Anticipation Notes (BANs) of \$5,105,000 which are not included in the chart. The BANs have now been refunded with permanent financing with additional revenue bond debt and this is shown in the 2022 data. Radium costs are significant and will impact water rates for at least 15 years. The Village did not raise water rates as high as the PSC had recommended in negotiations over the rate increase as an attempt to cushion the impact to customers. The Sewer Utility debt, prior to 2018, was for the wastewater treatment plant expansion in 2007. The repayment of this debt is shared with the communities that are served by the plant.