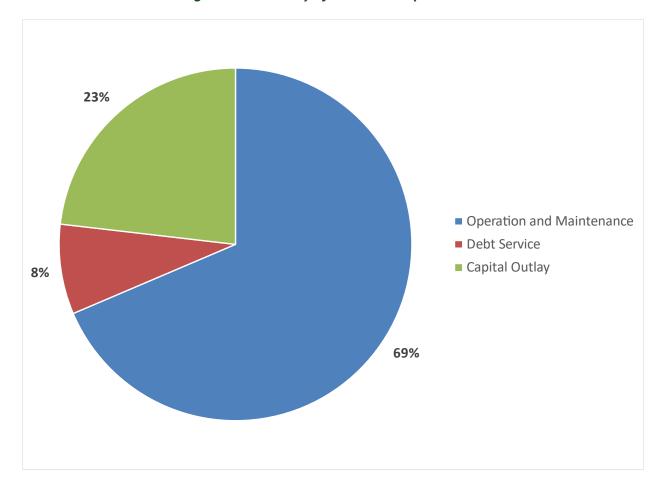

#### B. 2024 Budget Public Hearing

Motion by LeDonne, seconded by Adkins to open the public hearing on the 2024 budget at 6:03pm

Motion carried 7-0

Administrator Smith gave an overview of the proposed 2024 budget.