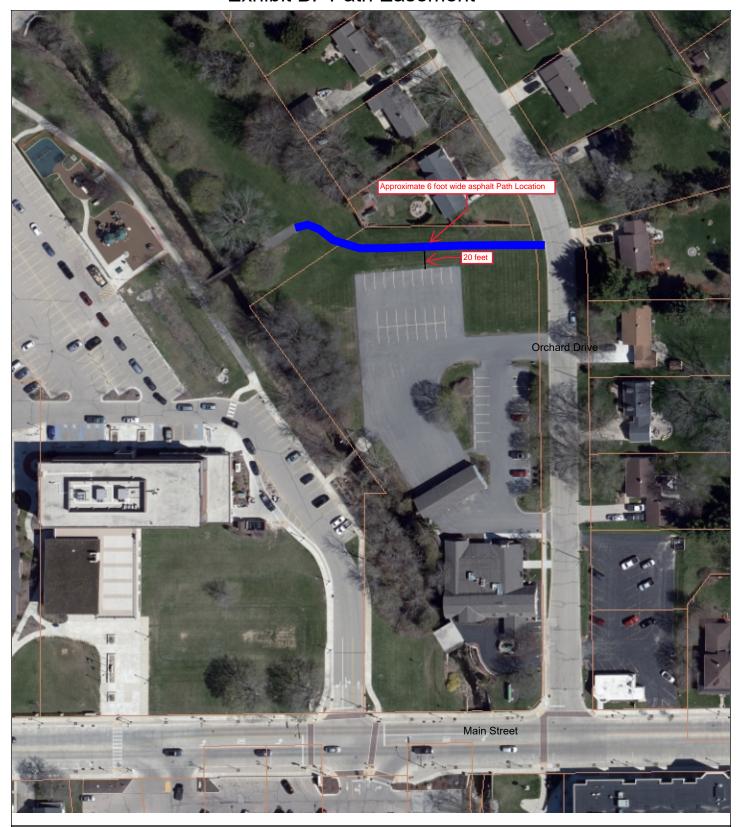

- 4.B. Open and hold the Public Hearing on an above grade permit for WE Energies to install a pole between the curb and sidewalk along Maple Avenue south of Good Hope Road. The Petitioner and staff will give a brief overview and be able to answer questions from the public.
- 5.C.1. The Finance and Personnel Committee recommends approval of the November Check Register and P-card Statement in the amount of \$1,403,145.14. Please see the disbursement summary and registers for additional information.
- 5.C.2. The Finance and Personnel Committee recommends approval of the November Ace Hardware purchases in the amount of \$817.33. Please see the disbursement summary for additional information.
- 5.C.3. The Finance and Personnel Committee recommends approval of Resolution 23-34 implementing various sewer charge fees through 2028. This resolution implements those fee adjustments to reflect the cost of providing service and reflect that different users utilize different aspects of the system and should be charged accordingly. Please see the resolution and exhibits for more information.
- 5.H.1. The Public Works Committee recommends approval of the November invoices in the amount of \$300,270.41. Please see the bills list for more information.
- 5.H.2. The Public Works Committee recommends approval of the Associated Bank Pedestrian Path Easement. This will allow Public Works staff to construct a path next summer connecting the Civic Center to Orchard Drive. Please see the memo from Village Engineer Judy Neu for more information.
- 5.H.3. The Public Works Committee recommends approval of Resolution 23-35 accepting improvements at Highlands B (Highlands Court). The developer has installed the necessary public improvements as required by Village Ordinance and the Developer's Agreement. Please see the memo from Village Engineer Judy Neu and the resolution for more information.