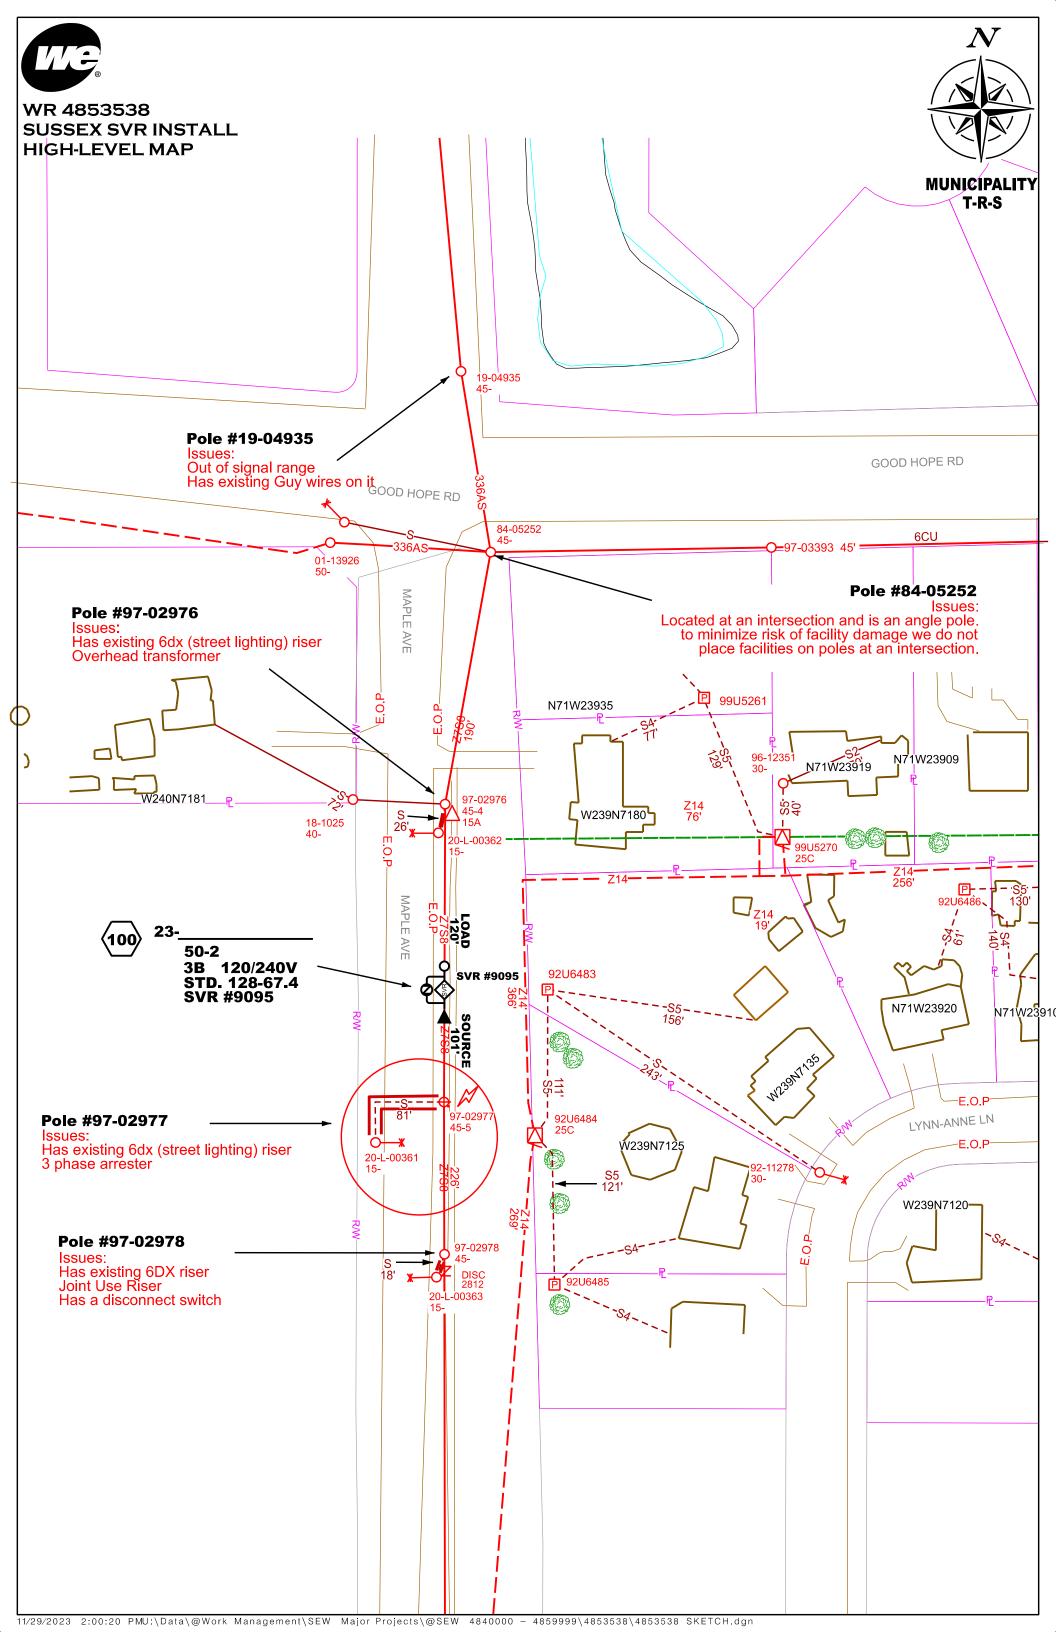

# AGENDA VILLAGE BOARD VILLAGE OF SUSSEX 6:00 PM TUESDAY, DECEMBER 12, 2023 SUSSEX CIVIC CENTER – BOARD ROOM 2<sup>nd</sup> FLOOR N64W23760 MAIN STREET

- 1. Roll call.
- 2. Pledge of Allegiance.
- 3. Consideration and possible action on minutes of the Village Board meetings held on November 28, 2023 and December 5, 2023.
- 4. Communications and Public Hearings
  - A. Village President Report. Report on meetings, communications, and recognitions.
  - B. A public hearing for an above grade permit for <u>We Energies</u> to install one pole between the curb and sidewalk along Maple Avenue about 390 feet south of Good Hope Road.

- 4.B. Open and hold the Public Hearing on an above grade permit for WE Energies to install a pole between the curb and sidewalk along Maple Avenue south of Good Hope Road. The Petitioner and staff will give a brief overview and be able to answer questions from the public.
- 5.C.1. The Finance and Personnel Committee recommends approval of the November Check Register and P-card Statement in the amount of \$1,403,145.14. Please see the disbursement summary and registers for additional information.
- 5.C.2. The Finance and Personnel Committee recommends approval of the November Ace Hardware purchases in the amount of \$817.33. Please see the disbursement summary for additional information.
- 5.C.3. The Finance and Personnel Committee recommends approval of Resolution 23-34 implementing various sewer charge fees through 2028. This resolution implements those fee adjustments to reflect the cost of providing service and reflect that different users utilize different aspects of the system and should be charged accordingly. Please see the resolution and exhibits for more information.
- 5.H.1. The Public Works Committee recommends approval of the November invoices in the amount of \$300,270.41. Please see the bills list for more information.
- 5.H.2. The Public Works Committee recommends approval of the Associated Bank Pedestrian Path Easement. This will allow Public Works staff to construct a path next summer connecting the Civic Center to Orchard Drive. Please see the memo from Village Engineer Judy Neu for more information.
- 5.H.3. The Public Works Committee recommends approval of Resolution 23-35 accepting improvements at Highlands B (Highlands Court). The developer has installed the necessary public improvements as required by Village Ordinance and the Developer's Agreement. Please see the memo from Village Engineer Judy Neu and the resolution for more information.