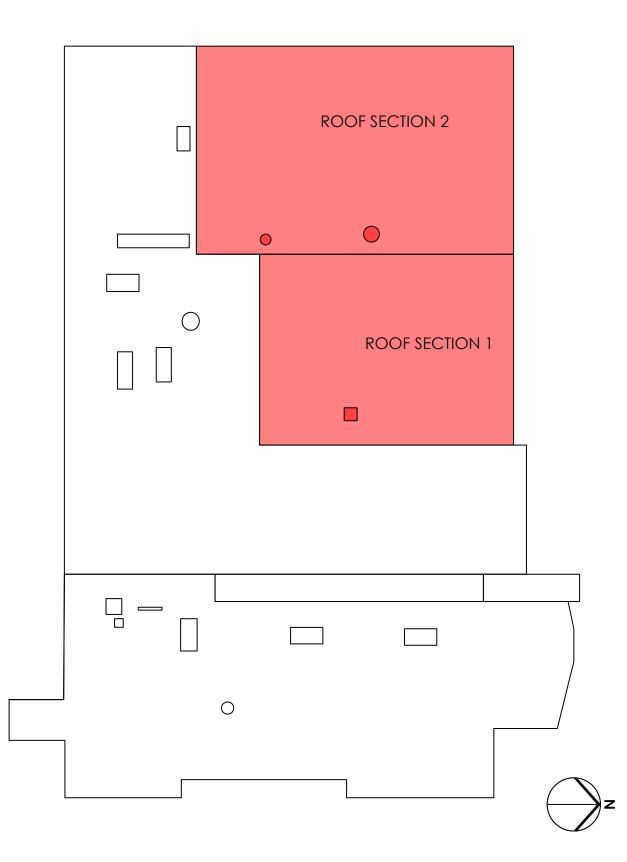

- 5.H.2. The Public Works Committee recommends approval of a contract with Ruekert Mielke, Inc. to complete the well siting report and test well contract, including a 10% contingency for a total allocation not to exceed \$41,635.00. This is to investigate a potential well site in the farm field at the Yard Waste Site.
- 5.H.3. The Public Works Committee recommends approval of a contract with The Sigma Group, Inc. for \$56,820.00 to complete design services for the 2025 road program and parking lots rehabilitation, plus a contract with Green Bay Pipe & TV, LLC for \$103,023.40 to complete the cleaning and television services for these projects, plus a 10% contingency for a total allocation of \$175,827.74. The Village Board authorized \$255,000.00 as part of the 2024 budget for the design services for these projects. Please see the memo from Village Engineer/Public Works Director Judy Neu for more information.
- 5.H.4. The Public Works Committee recommends approval of Resolution 24-03, approving the Main Street Road closures for 2024 special events. Please see the resolution for more information.
- 5.H.5. The Public Works Committee recommends approval of a contract with Powrtek Engineering, Inc. to complete the design and bid services for three new emergency generators in the village for a contract amount of \$36,250.00 plus a 10% contingency for a total allocation of \$39,875.00. As part of the 2024 budget, the Village Board authorized \$874,000.00 for the construction and design of these generators. This contract is part of the overall project. Please see the memo from Village Engineer/Public Works Director Judy Neu for more information.
- 5.H.6. The Public Works Committee recommends approval of a contract with Carlson Racine Roofing & Sheet Metal at the unit prices specified in their bid for work plus a 10% contingency for a total allocation of \$200,661.00 for the 2024 Public Safety Building Roof Project. Please see the memo from Village Engineer/Public Works Director Judy Neu for more information.
- 5.H.7. The Public Works Committee recommends approval of the purchase of a Morbark chipper from LF George for \$42,718.00. The current 1991 brush chipper will be put up for auction and sold. Please see the memo from Public Works Foreman Scott Ascher for more information.
- 5.H.8. The Public Works Committee recommends approval of the Kohl's and Froedtert Health easements for the Prospect Circle to Vista Run Subdivision path. Please see the memo from Village Engineer and Public Works Director Judy Neu for more information.
- 9.A. Staff recommends approval of Ordinance #893, and the Successor Agreement with the Lake Country Municipal Court, both adding the City of Delafield to the court. All communities must pass identical ordinances per Wisconsin law. Please see the memo from Chair of the Administrative Committee Donald Wiemer for more information.
- 9.B. Staff recommend approval of Resolution 24-02 combining wards for the 2024 elections. This allows the Village to operate with one polling place and run a more efficient election. With the Village now using Badger books we can further consolidate election operations with almost all wards being able to vote together in the same lines. Please see