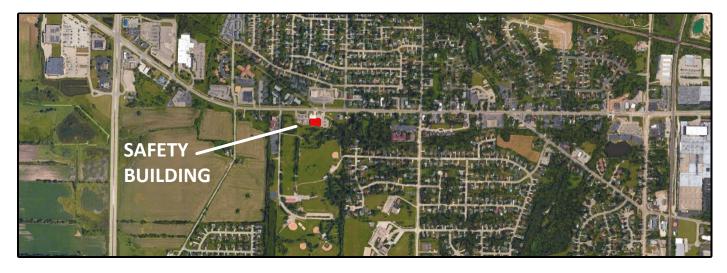

- 5.H.2. The Public Works Committee recommends approval of a contract with Ruekert Mielke, Inc. to complete the well siting report and test well contract, including a 10% contingency for a total allocation not to exceed \$41,635.00. This is to investigate a potential well site in the farm field at the Yard Waste Site.
- 5.H.3. The Public Works Committee recommends approval of a contract with The Sigma Group, Inc. for \$56,820.00 to complete design services for the 2025 road program and parking lots rehabilitation, plus a contract with Green Bay Pipe & TV, LLC for \$103,023.40 to complete the cleaning and television services for these projects, plus a 10% contingency for a total allocation of \$175,827.74. The Village Board authorized \$255,000.00 as part of the 2024 budget for the design services for these projects. Please see the memo from Village Engineer/Public Works Director Judy Neu for more information.
- 5.H.4. The Public Works Committee recommends approval of Resolution 24-03, approving the Main Street Road closures for 2024 special events. Please see the resolution for more information.
- 5.H.5. The Public Works Committee recommends approval of a contract with Powrtek Engineering, Inc. to complete the design and bid services for three new emergency generators in the village for a contract amount of \$36,250.00 plus a 10% contingency for a total allocation of \$39,875.00. As part of the 2024 budget, the Village Board authorized \$874,000.00 for the construction and design of these generators. This contract is part of the overall project. Please see the memo from Village Engineer/Public Works Director Judy Neu for more information.
- 5.H.6. The Public Works Committee recommends approval of a contract with Carlson Racine Roofing & Sheet Metal at the unit prices specified in their bid for work plus a 10% contingency for a total allocation of \$200,661.00 for the 2024 Public Safety Building Roof Project. Please see the memo from Village Engineer/Public Works Director Judy Neu for more information.
- 5.H.7. The Public Works Committee recommends approval of the purchase of a Morbark chipper from LF George for \$42,718.00. The current 1991 brush chipper will be put up for auction and sold. Please see the memo from Public Works Foreman Scott Ascher for more information.
- 5.H.8. The Public Works Committee recommends approval of the Kohl's and Froedtert Health easements for the Prospect Circle to Vista Run Subdivision path. Please see the memo from Village Engineer and Public Works Director Judy Neu for more information.
- 9.A. Staff recommends approval of Ordinance #893, and the Successor Agreement with the Lake Country Municipal Court, both adding the City of Delafield to the court. All communities must pass identical ordinances per Wisconsin law. Please see the memo from Chair of the Administrative Committee Donald Wiemer for more information.
- 9.B. Staff recommend approval of Resolution 24-02 combining wards for the 2024 elections. This allows the Village to operate with one polling place and run a more efficient election. With the Village now using Badger books we can further consolidate election operations with almost all wards being able to vote together in the same lines. Please see