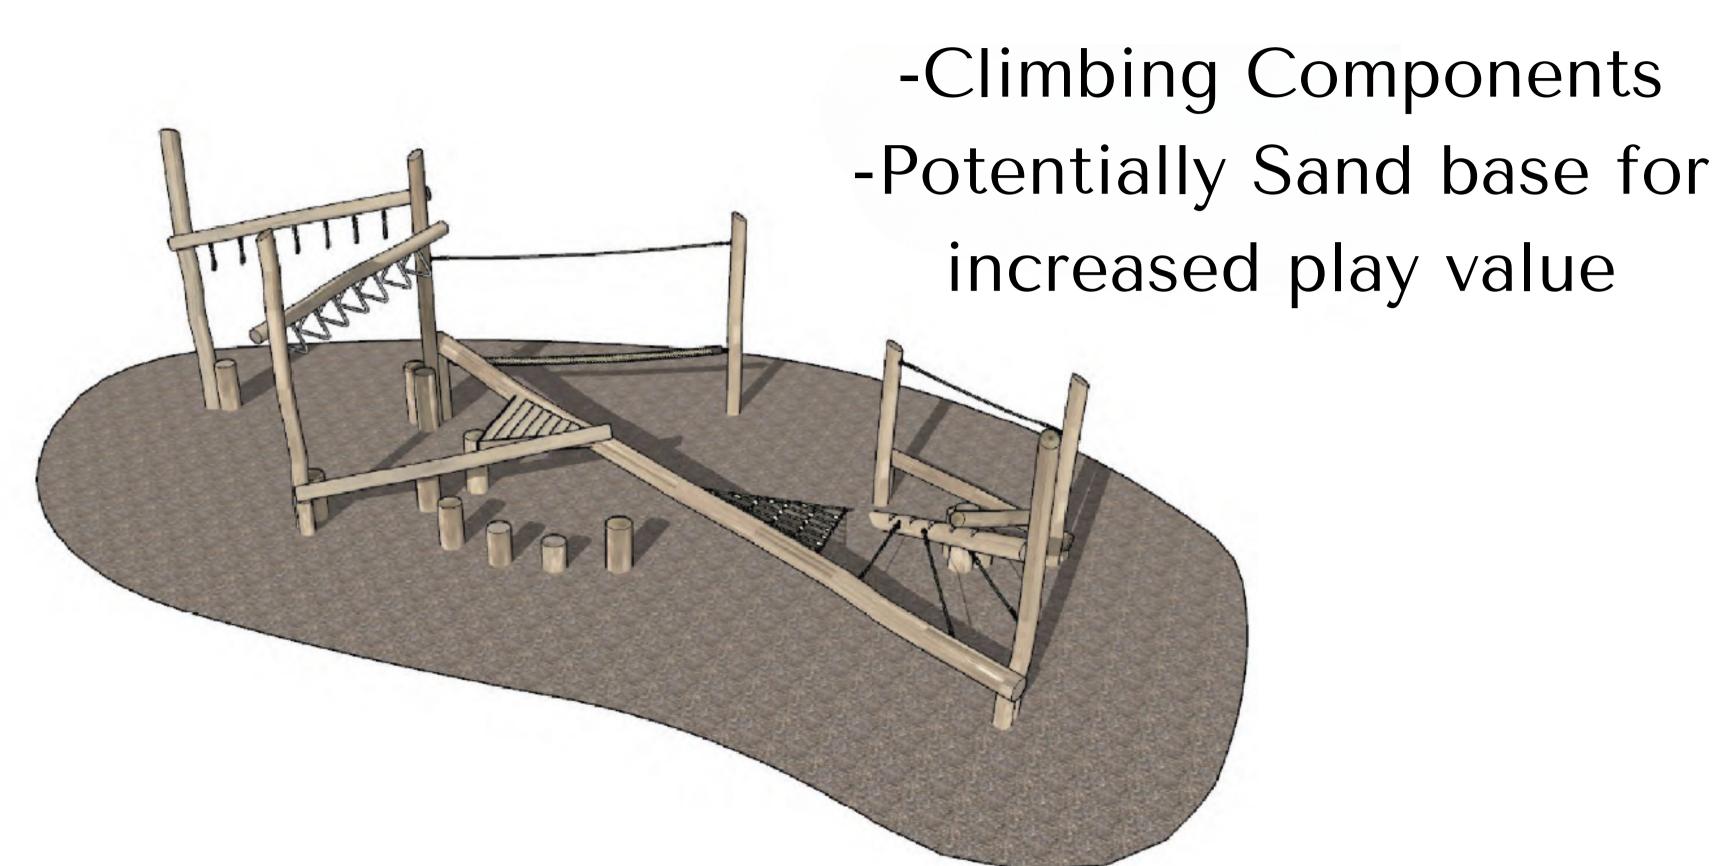

- 5.D.1. The Parks and Recreation Board recommends that the contract for grading and path construction at Vista Run Park be awarded to Musson Bros, Inc. per their bid of \$174,762.40 plus a 10% contingency be established for a total project allocation of \$192,238.64. Musson Bros was the lowest bidder and has done previous work for the Village of Sussex. Please see the memo from Village Engineer Judy Neu for more information.
- 5.D.2. The Parks and Recreation Board recommends approving a contract with GRG Playscapes, LLC for the Vista Run Park Playground. This will be a dispersed playground with natural components. For more information, please see the memo from Parks and Recreation Director Halie Dobbeck.
- 5.D.3. The Parks and Recreation Board recommends approval of the purchase of a John Deere Gator xuv590m from Proven Power for a cost of \$17,087.79. There is \$21,408.63 in the depreciation fund for this purchase. For more information, please see the memo from Parks and Recreation Director Halie Dobbeck.
- 5.D.4. The Parks and Recreation Board recommends approval of the purchase of a 2024 Ford F150xl from Ewald Ford for a cost of \$35,853.00. This is a direct replacement for a vehicle used year-round by park staff. There is currently \$40,783.00 available in the depreciation fund for this purchase. For more information, please see the memo from Parks and Recreation Director Halie Dobbeck.
- 5.D.5. The Parks and Recreation Board recommends approval of the purchase of a Model UA60 Aera-Vator with seed box from Burris Equipment for a cost of \$15,271.00. This is a direct replacement for equipment used year-round by park staff and that is no longer repairable. There is currently \$20,071.00 available in the depreciation fund for this purchase. For more information, please see the memo from Parks and Recreation Director Halie Dobbeck.
- 5.D.6. The Parks and Recreation Board recommends approval of the 2024 Concession Stand License with SBA Operations, LLC owned by Samantha May for a one-year term commencing April 29, 2024, and ending October 11, 2024. SBA Operations 2021 contract has expired, and the contract terms are the same as the prior contract.
- 5.D.7. The Parks and Recreation Board recommends approval of the contract with Wolverine Fireworks Display, Inc. for \$21,000.00 for the July 4, 2024, fireworks display. The Village of Lisbon will again contribute \$10,000 toward the total cost of this year's fireworks display. Please see the contract for more information.
- 5.D.8. The Parks and Recreation Board recommends approval of the removal of the Village Park electronic sign when it fails. The electronic sign is past its useful life cycle and has begun to experience problems. The Sussex Lions Club, who donated the electronic sign in 2009, has agreed the sign should come down. The rest of the Sign will remain. The Parks Department will remove the sign at little or no cost to the Village. Please see the memo from Assistant Village Administrator Kelsey McElroy-Anderson for more information.
- 5.H.1 The Public Works Committee recommends approval of the January invoices in the amount of \$1,290.22. Please see the bills list for more information.