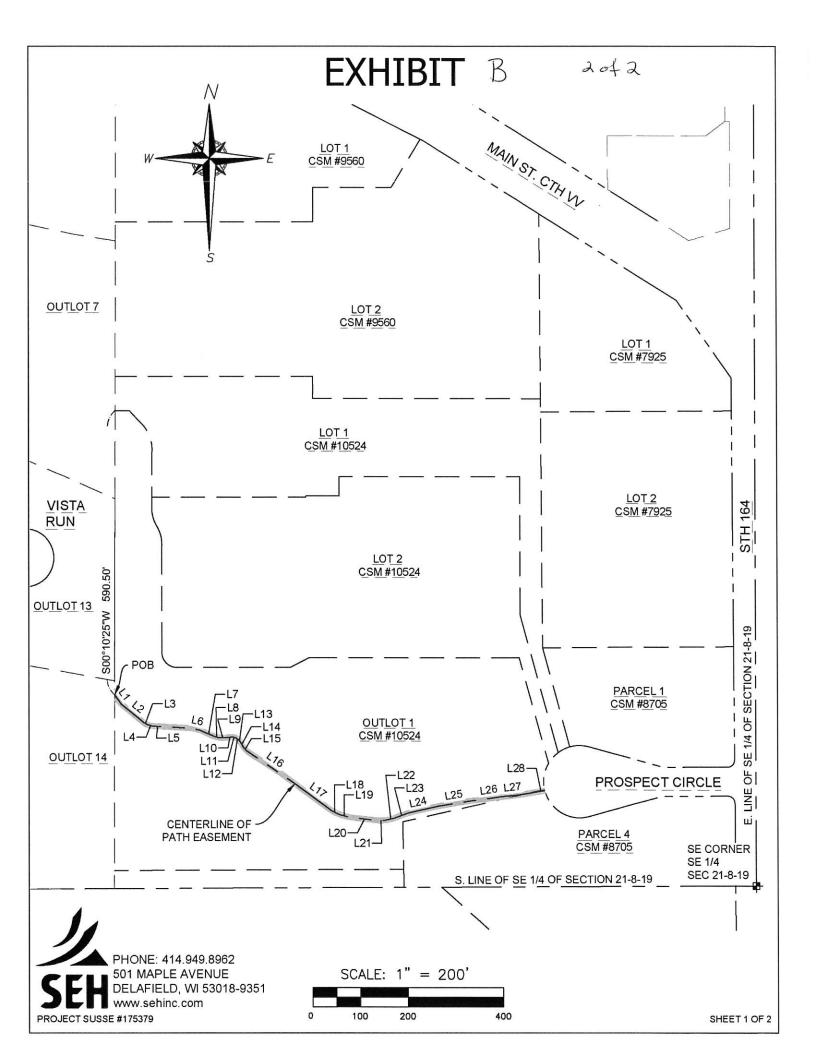

- 5.H.2. The Public Works Committee recommends approval of a contract with Ruekert Mielke, Inc. to complete the well siting report and test well contract, including a 10% contingency for a total allocation not to exceed \$41,635.00. This is to investigate a potential well site in the farm field at the Yard Waste Site.
- 5.H.3. The Public Works Committee recommends approval of a contract with The Sigma Group, Inc. for \$56,820.00 to complete design services for the 2025 road program and parking lots rehabilitation, plus a contract with Green Bay Pipe & TV, LLC for \$103,023.40 to complete the cleaning and television services for these projects, plus a 10% contingency for a total allocation of \$175,827.74. The Village Board authorized \$255,000.00 as part of the 2024 budget for the design services for these projects. Please see the memo from Village Engineer/Public Works Director Judy Neu for more information.
- 5.H.4. The Public Works Committee recommends approval of Resolution 24-03, approving the Main Street Road closures for 2024 special events. Please see the resolution for more information.
- 5.H.5. The Public Works Committee recommends approval of a contract with Powrtek Engineering, Inc. to complete the design and bid services for three new emergency generators in the village for a contract amount of \$36,250.00 plus a 10% contingency for a total allocation of \$39,875.00. As part of the 2024 budget, the Village Board authorized \$874,000.00 for the construction and design of these generators. This contract is part of the overall project. Please see the memo from Village Engineer/Public Works Director Judy Neu for more information.
- 5.H.6. The Public Works Committee recommends approval of a contract with Carlson Racine Roofing & Sheet Metal at the unit prices specified in their bid for work plus a 10% contingency for a total allocation of \$200,661.00 for the 2024 Public Safety Building Roof Project. Please see the memo from Village Engineer/Public Works Director Judy Neu for more information.
- 5.H.7. The Public Works Committee recommends approval of the purchase of a Morbark chipper from LF George for \$42,718.00. The current 1991 brush chipper will be put up for auction and sold. Please see the memo from Public Works Foreman Scott Ascher for more information.
- 5.H.8. The Public Works Committee recommends approval of the Kohl's and Froedtert Health easements for the Prospect Circle to Vista Run Subdivision path. Please see the memo from Village Engineer and Public Works Director Judy Neu for more information.
- 9.A. Staff recommends approval of Ordinance #893, and the Successor Agreement with the Lake Country Municipal Court, both adding the City of Delafield to the court. All communities must pass identical ordinances per Wisconsin law. Please see the memo from Chair of the Administrative Committee Donald Wiemer for more information.
- 9.B. Staff recommend approval of Resolution 24-02 combining wards for the 2024 elections. This allows the Village to operate with one polling place and run a more efficient election. With the Village now using Badger books we can further consolidate election operations with almost all wards being able to vote together in the same lines. Please see