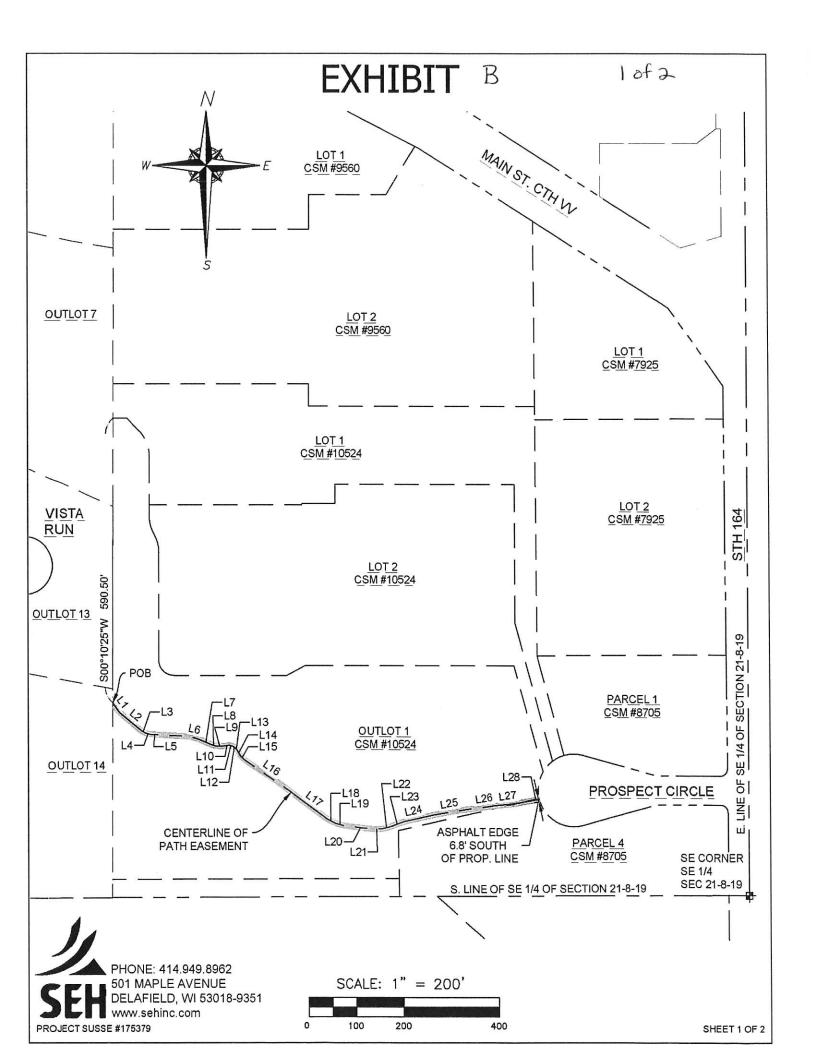

- 5.H.2. The Public Works Committee recommends approval of a contract with Ruekert Mielke, Inc. to complete the well siting report and test well contract, including a 10% contingency for a total allocation not to exceed \$41,635.00. This is to investigate a potential well site in the farm field at the Yard Waste Site.
- 5.H.3. The Public Works Committee recommends approval of a contract with The Sigma Group, Inc. for \$56,820.00 to complete design services for the 2025 road program and parking lots rehabilitation, plus a contract with Green Bay Pipe & TV, LLC for \$103,023.40 to complete the cleaning and television services for these projects, plus a 10% contingency for a total allocation of \$175,827.74. The Village Board authorized \$255,000.00 as part of the 2024 budget for the design services for these projects. Please see the memo from Village Engineer/Public Works Director Judy Neu for more information.
- 5.H.4. The Public Works Committee recommends approval of Resolution 24-03, approving the Main Street Road closures for 2024 special events. Please see the resolution for more information.
- 5.H.5. The Public Works Committee recommends approval of a contract with Powrtek Engineering, Inc. to complete the design and bid services for three new emergency generators in the village for a contract amount of \$36,250.00 plus a 10% contingency for a total allocation of \$39,875.00. As part of the 2024 budget, the Village Board authorized \$874,000.00 for the construction and design of these generators. This contract is part of the overall project. Please see the memo from Village Engineer/Public Works Director Judy Neu for more information.
- 5.H.6. The Public Works Committee recommends approval of a contract with Carlson Racine Roofing & Sheet Metal at the unit prices specified in their bid for work plus a 10% contingency for a total allocation of \$200,661.00 for the 2024 Public Safety Building Roof Project. Please see the memo from Village Engineer/Public Works Director Judy Neu for more information.
- 5.H.7. The Public Works Committee recommends approval of the purchase of a Morbark chipper from LF George for \$42,718.00. The current 1991 brush chipper will be put up for auction and sold. Please see the memo from Public Works Foreman Scott Ascher for more information.
- 5.H.8. The Public Works Committee recommends approval of the Kohl's and Froedtert Health easements for the Prospect Circle to Vista Run Subdivision path. Please see the memo from Village Engineer and Public Works Director Judy Neu for more information.
- 9.A. Staff recommends approval of Ordinance #893, and the Successor Agreement with the Lake Country Municipal Court, both adding the City of Delafield to the court. All communities must pass identical ordinances per Wisconsin law. Please see the memo from Chair of the Administrative Committee Donald Wiemer for more information.
- 9.B. Staff recommend approval of Resolution 24-02 combining wards for the 2024 elections. This allows the Village to operate with one polling place and run a more efficient election. With the Village now using Badger books we can further consolidate election operations with almost all wards being able to vote together in the same lines. Please see