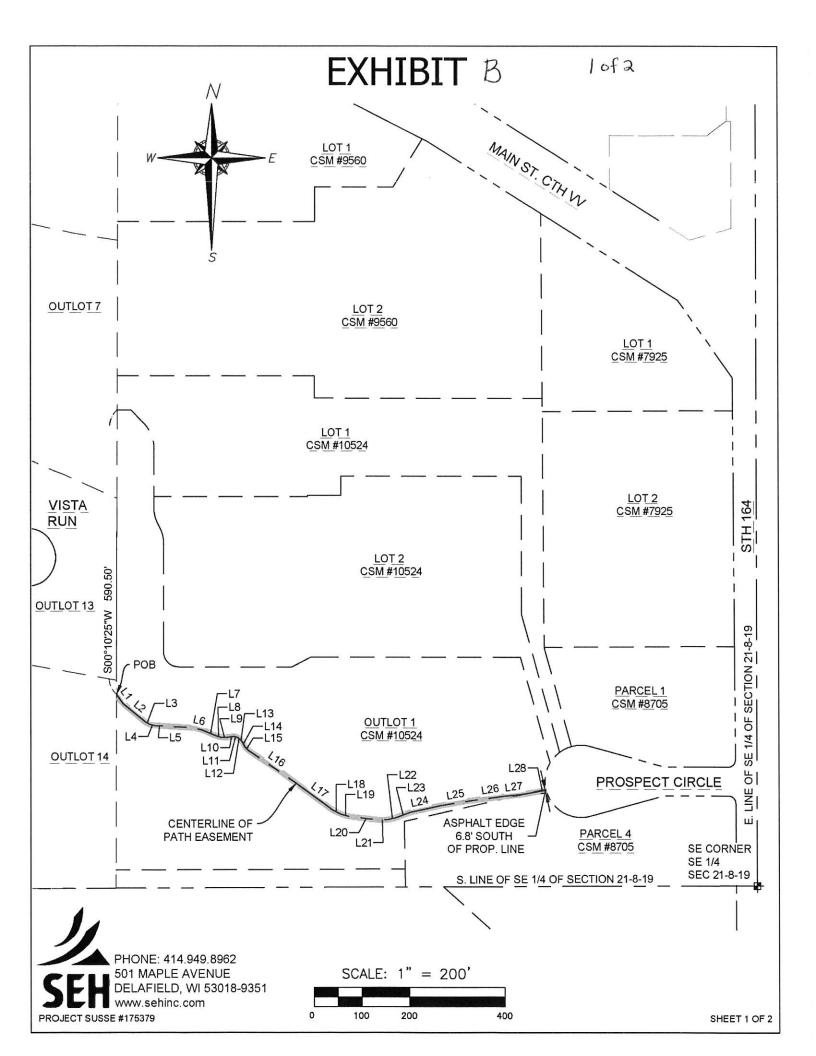

- 5.H.2. The Public Works Committee recommends approval of a contract with Ruekert Mielke, Inc. to complete the well siting report and test well contract, including a 10% contingency for a total allocation not to exceed \$41,635.00. This is to investigate a potential well site in the farm field at the Yard Waste Site.
- 5.H.3. The Public Works Committee recommends approval of a contract with The Sigma Group, Inc. for \$56,820.00 to complete design services for the 2025 road program and parking lots rehabilitation, plus a contract with Green Bay Pipe & TV, LLC for \$103,023.40 to complete the cleaning and television services for these projects, plus a 10% contingency for a total allocation of \$175,827.74. The Village Board authorized \$255,000.00 as part of the 2024 budget for the design services for these projects. Please see the memo from Village Engineer/Public Works Director Judy Neu for more information.
- 5.H.4. The Public Works Committee recommends approval of Resolution 24-03, approving the Main Street Road closures for 2024 special events. Please see the resolution for more information.
- 5.H.5. The Public Works Committee recommends approval of a contract with Powrtek Engineering, Inc. to complete the design and bid services for three new emergency generators in the village for a contract amount of \$36,250.00 plus a 10% contingency for a total allocation of \$39,875.00. As part of the 2024 budget, the Village Board authorized \$874,000.00 for the construction and design of these generators. This contract is part of the overall project. Please see the memo from Village Engineer/Public Works Director Judy Neu for more information.
- 5.H.6. The Public Works Committee recommends approval of a contract with Carlson Racine Roofing & Sheet Metal at the unit prices specified in their bid for work plus a 10% contingency for a total allocation of \$200,661.00 for the 2024 Public Safety Building Roof Project. Please see the memo from Village Engineer/Public Works Director Judy Neu for more information.
- 5.H.7. The Public Works Committee recommends approval of the purchase of a Morbark chipper from LF George for \$42,718.00. The current 1991 brush chipper will be put up for auction and sold. Please see the memo from Public Works Foreman Scott Ascher for more information.
- 5.H.8. The Public Works Committee recommends approval of the Kohl's and Froedtert Health easements for the Prospect Circle to Vista Run Subdivision path. Please see the memo from Village Engineer and Public Works Director Judy Neu for more information.
- 9.A. Staff recommends approval of Ordinance #893, and the Successor Agreement with the Lake Country Municipal Court, both adding the City of Delafield to the court. All communities must pass identical ordinances per Wisconsin law. Please see the memo from Chair of the Administrative Committee Donald Wiemer for more information.
- 9.B. Staff recommend approval of Resolution 24-02 combining wards for the 2024 elections. This allows the Village to operate with one polling place and run a more efficient election. With the Village now using Badger books we can further consolidate election operations with almost all wards being able to vote together in the same lines. Please see