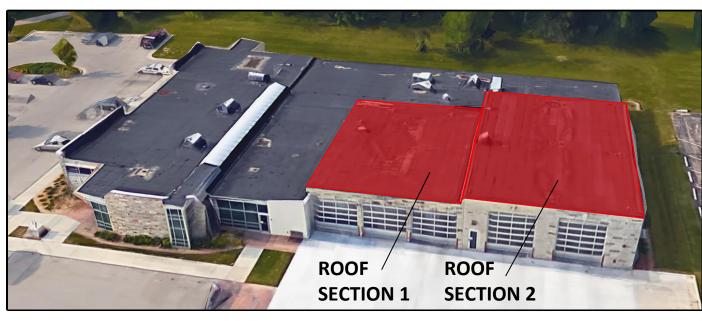

- 5.H.2. The Public Works Committee recommends approval of a contract with Ruekert Mielke, Inc. to complete the well siting report and test well contract, including a 10% contingency for a total allocation not to exceed \$41,635.00. This is to investigate a potential well site in the farm field at the Yard Waste Site.
- 5.H.3. The Public Works Committee recommends approval of a contract with The Sigma Group, Inc. for \$56,820.00 to complete design services for the 2025 road program and parking lots rehabilitation, plus a contract with Green Bay Pipe & TV, LLC for \$103,023.40 to complete the cleaning and television services for these projects, plus a 10% contingency for a total allocation of \$175,827.74. The Village Board authorized \$255,000.00 as part of the 2024 budget for the design services for these projects. Please see the memo from Village Engineer/Public Works Director Judy Neu for more information.
- 5.H.4. The Public Works Committee recommends approval of Resolution 24-03, approving the Main Street Road closures for 2024 special events. Please see the resolution for more information.
- 5.H.5. The Public Works Committee recommends approval of a contract with Powrtek Engineering, Inc. to complete the design and bid services for three new emergency generators in the village for a contract amount of \$36,250.00 plus a 10% contingency for a total allocation of \$39,875.00. As part of the 2024 budget, the Village Board authorized \$874,000.00 for the construction and design of these generators. This contract is part of the overall project. Please see the memo from Village Engineer/Public Works Director Judy Neu for more information.
- 5.H.6. The Public Works Committee recommends approval of a contract with Carlson Racine Roofing & Sheet Metal at the unit prices specified in their bid for work plus a 10% contingency for a total allocation of \$200,661.00 for the 2024 Public Safety Building Roof Project. Please see the memo from Village Engineer/Public Works Director Judy Neu for more information.
- 5.H.7. The Public Works Committee recommends approval of the purchase of a Morbark chipper from LF George for \$42,718.00. The current 1991 brush chipper will be put up for auction and sold. Please see the memo from Public Works Foreman Scott Ascher for more information.
- 5.H.8. The Public Works Committee recommends approval of the Kohl's and Froedtert Health easements for the Prospect Circle to Vista Run Subdivision path. Please see the memo from Village Engineer and Public Works Director Judy Neu for more information.
- 9.A. Staff recommends approval of Ordinance #893, and the Successor Agreement with the Lake Country Municipal Court, both adding the City of Delafield to the court. All communities must pass identical ordinances per Wisconsin law. Please see the memo from Chair of the Administrative Committee Donald Wiemer for more information.
- 9.B. Staff recommend approval of Resolution 24-02 combining wards for the 2024 elections. This allows the Village to operate with one polling place and run a more efficient election. With the Village now using Badger books we can further consolidate election operations with almost all wards being able to vote together in the same lines. Please see