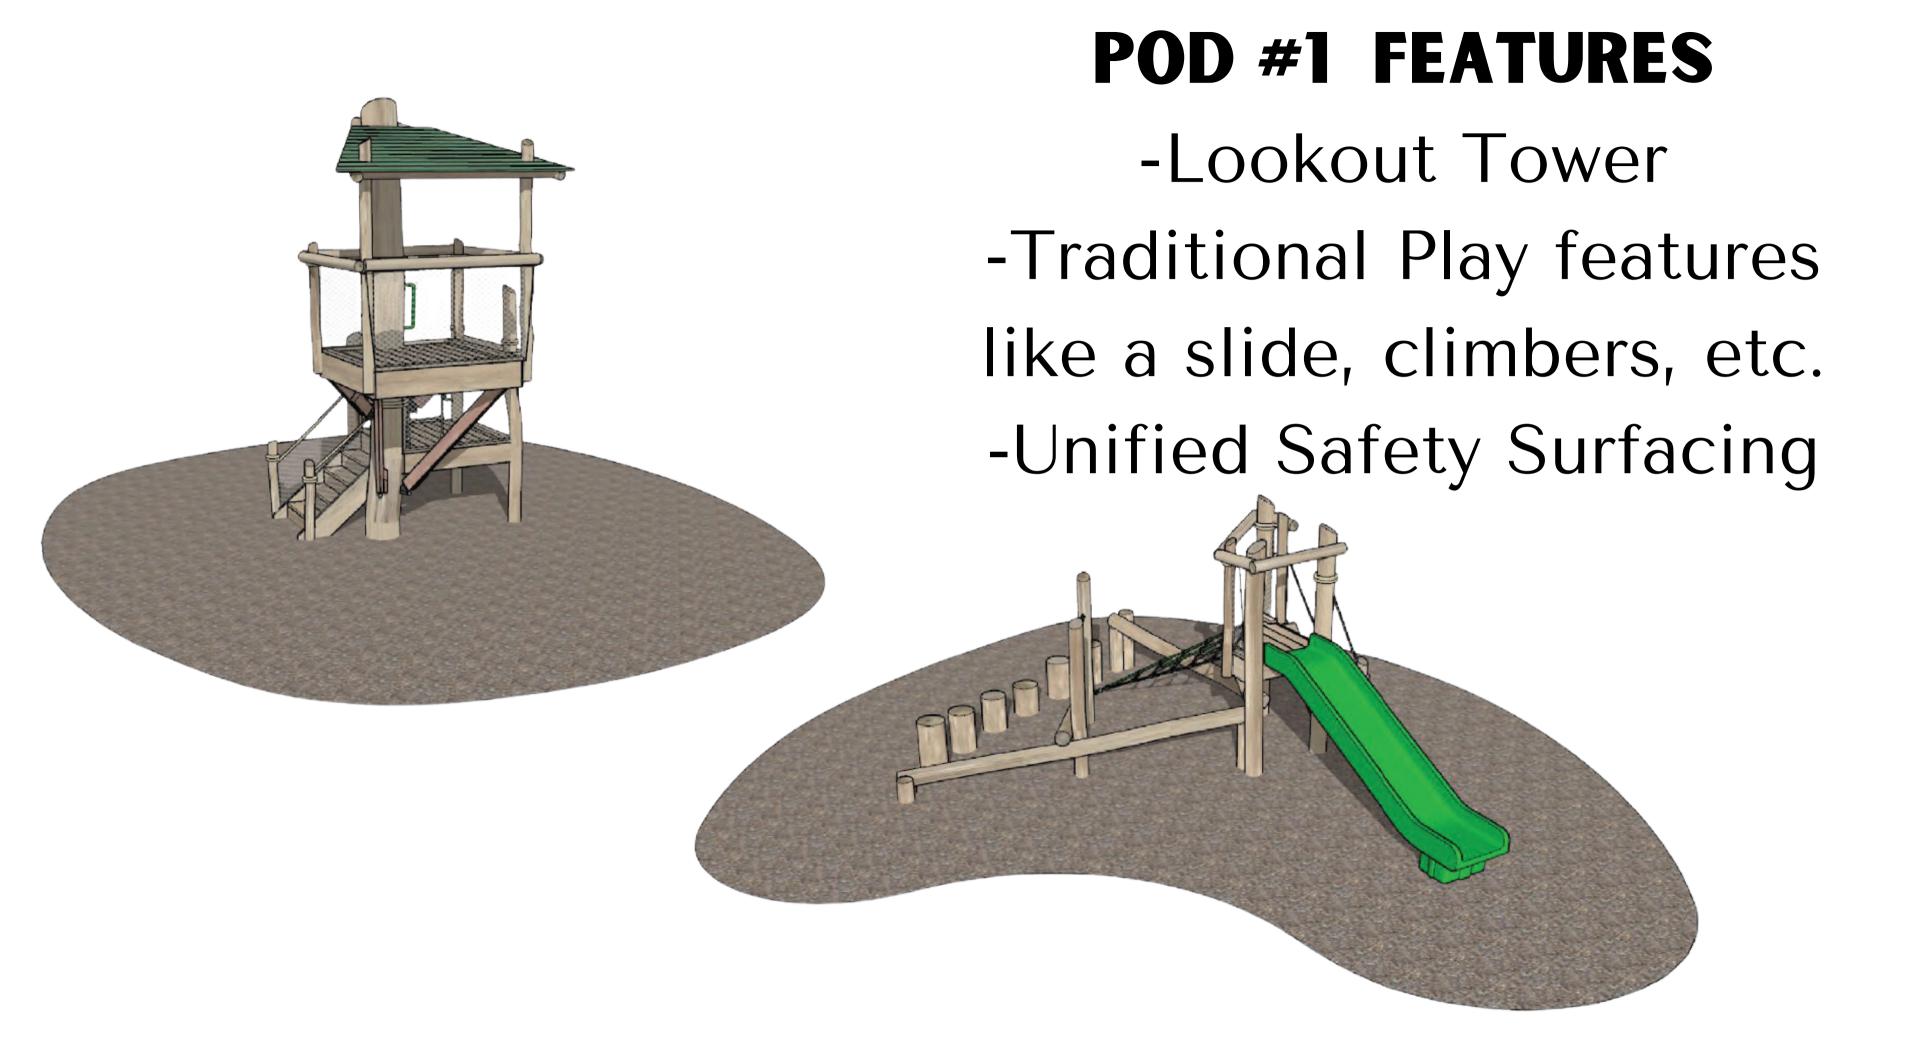

- 5.D.1. The Parks and Recreation Board recommends that the contract for grading and path construction at Vista Run Park be awarded to Musson Bros, Inc. per their bid of \$174,762.40 plus a 10% contingency be established for a total project allocation of \$192,238.64. Musson Bros was the lowest bidder and has done previous work for the Village of Sussex. Please see the memo from Village Engineer Judy Neu for more information.
- 5.D.2. The Parks and Recreation Board recommends approving a contract with GRG Playscapes, LLC for the Vista Run Park Playground. This will be a dispersed playground with natural components. For more information, please see the memo from Parks and Recreation Director Halie Dobbeck.
- 5.D.3. The Parks and Recreation Board recommends approval of the purchase of a John Deere Gator xuv590m from Proven Power for a cost of \$17,087.79. There is \$21,408.63 in the depreciation fund for this purchase. For more information, please see the memo from Parks and Recreation Director Halie Dobbeck.
- 5.D.4. The Parks and Recreation Board recommends approval of the purchase of a 2024 Ford F150xl from Ewald Ford for a cost of \$35,853.00. This is a direct replacement for a vehicle used year-round by park staff. There is currently \$40,783.00 available in the depreciation fund for this purchase. For more information, please see the memo from Parks and Recreation Director Halie Dobbeck.
- 5.D.5. The Parks and Recreation Board recommends approval of the purchase of a Model UA60 Aera-Vator with seed box from Burris Equipment for a cost of \$15,271.00. This is a direct replacement for equipment used year-round by park staff and that is no longer repairable. There is currently \$20,071.00 available in the depreciation fund for this purchase. For more information, please see the memo from Parks and Recreation Director Halie Dobbeck.
- 5.D.6. The Parks and Recreation Board recommends approval of the 2024 Concession Stand License with SBA Operations, LLC owned by Samantha May for a one-year term commencing April 29, 2024, and ending October 11, 2024. SBA Operations 2021 contract has expired, and the contract terms are the same as the prior contract.
- 5.D.7. The Parks and Recreation Board recommends approval of the contract with Wolverine Fireworks Display, Inc. for \$21,000.00 for the July 4, 2024, fireworks display. The Village of Lisbon will again contribute \$10,000 toward the total cost of this year's fireworks display. Please see the contract for more information.
- 5.D.8. The Parks and Recreation Board recommends approval of the removal of the Village Park electronic sign when it fails. The electronic sign is past its useful life cycle and has begun to experience problems. The Sussex Lions Club, who donated the electronic sign in 2009, has agreed the sign should come down. The rest of the Sign will remain. The Parks Department will remove the sign at little or no cost to the Village. Please see the memo from Assistant Village Administrator Kelsey McElroy-Anderson for more information.
- 5.H.1 The Public Works Committee recommends approval of the January invoices in the amount of \$1,290.22. Please see the bills list for more information.