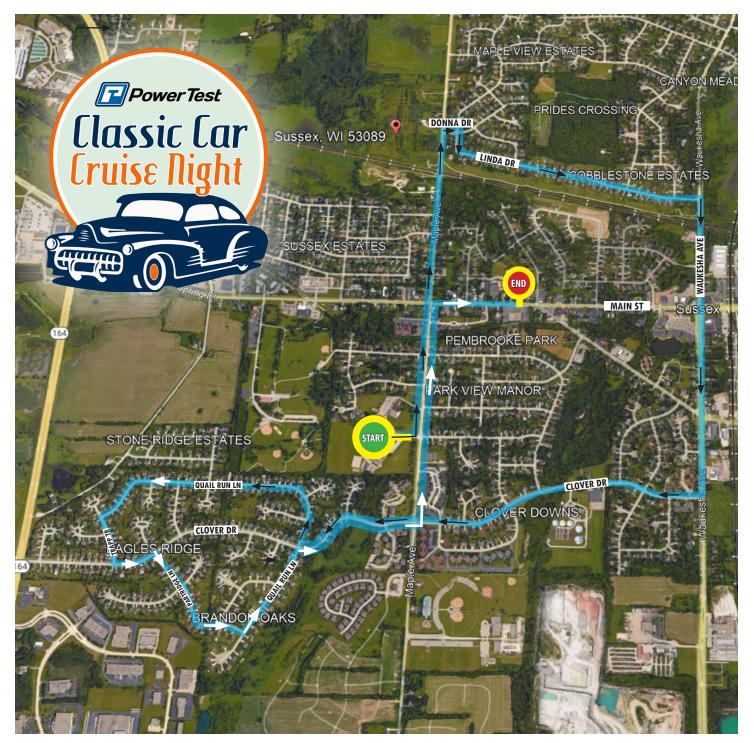

## **2024 CRUISE ROUTE**

**START** at Maple Avenue School **LEFT** on Maple Avenue to Donna Drive **RIGHT** on Donna Drive **RIGHT** on Linda Drive **RIGHT** on Waukesha Avenue **RIGHT** on Clover Drive **RIGHT** on Quail Run Lane **LEFT** on Trapp Trail **LEFT** on Clover Drive **RIGHT** on Partridge Lane **LEFT** on Ouail Run Lane **RIGHT** on Clover Drive **LEFT** on Maple Avenue **RIGHT** on Main Street **CRUISE ENDS:** WATCH for parking volunteers **TOTAL MILES: Approximately 6.5** 