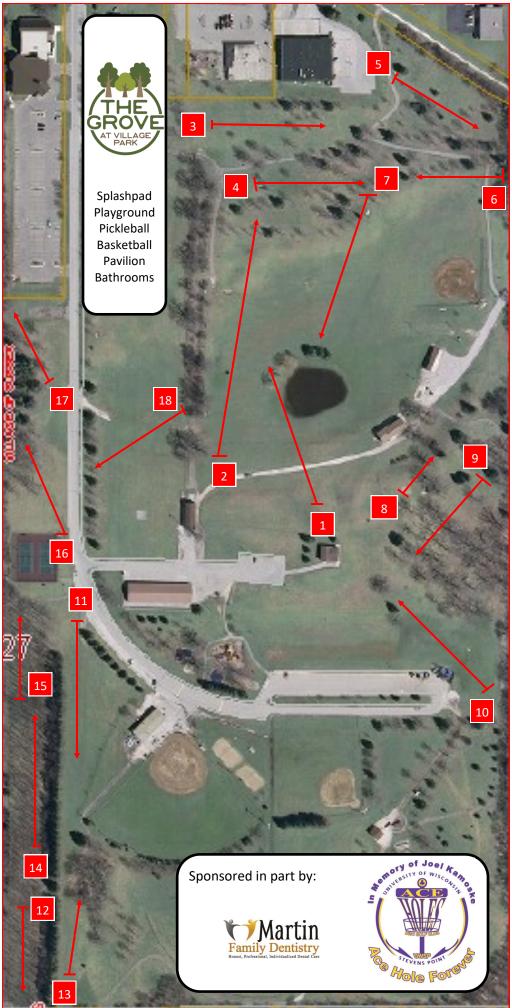

## VILLAGE PARK DISC GOLF COURSE

5 am - 11 pm Open Year Round (event & weather permitting)

Cost: Free

Course Statistics Holes: 18 Mach 3

## **HOLE DISTANCE (ft)**

| 1-405<br>2-432<br>3-255 | 10-292<br>11-373<br>12-198 |
|-------------------------|----------------------------|
| 4-292                   | 13-279                     |
| 5-200                   | 14-288                     |
| 6-222                   | 15-170                     |
| 7-350                   | 16-180                     |
| 8-222                   | 17-186                     |
| 9-261                   | 18-255                     |
|                         |                            |

## \*Hole markers are hot pink\*

Disc Golfers must follow regulations outlined in Village Ordinance— Chapter 6. *Please note: The* consumption of alcoholic beverages in all Village Parks is prohibited without permit.